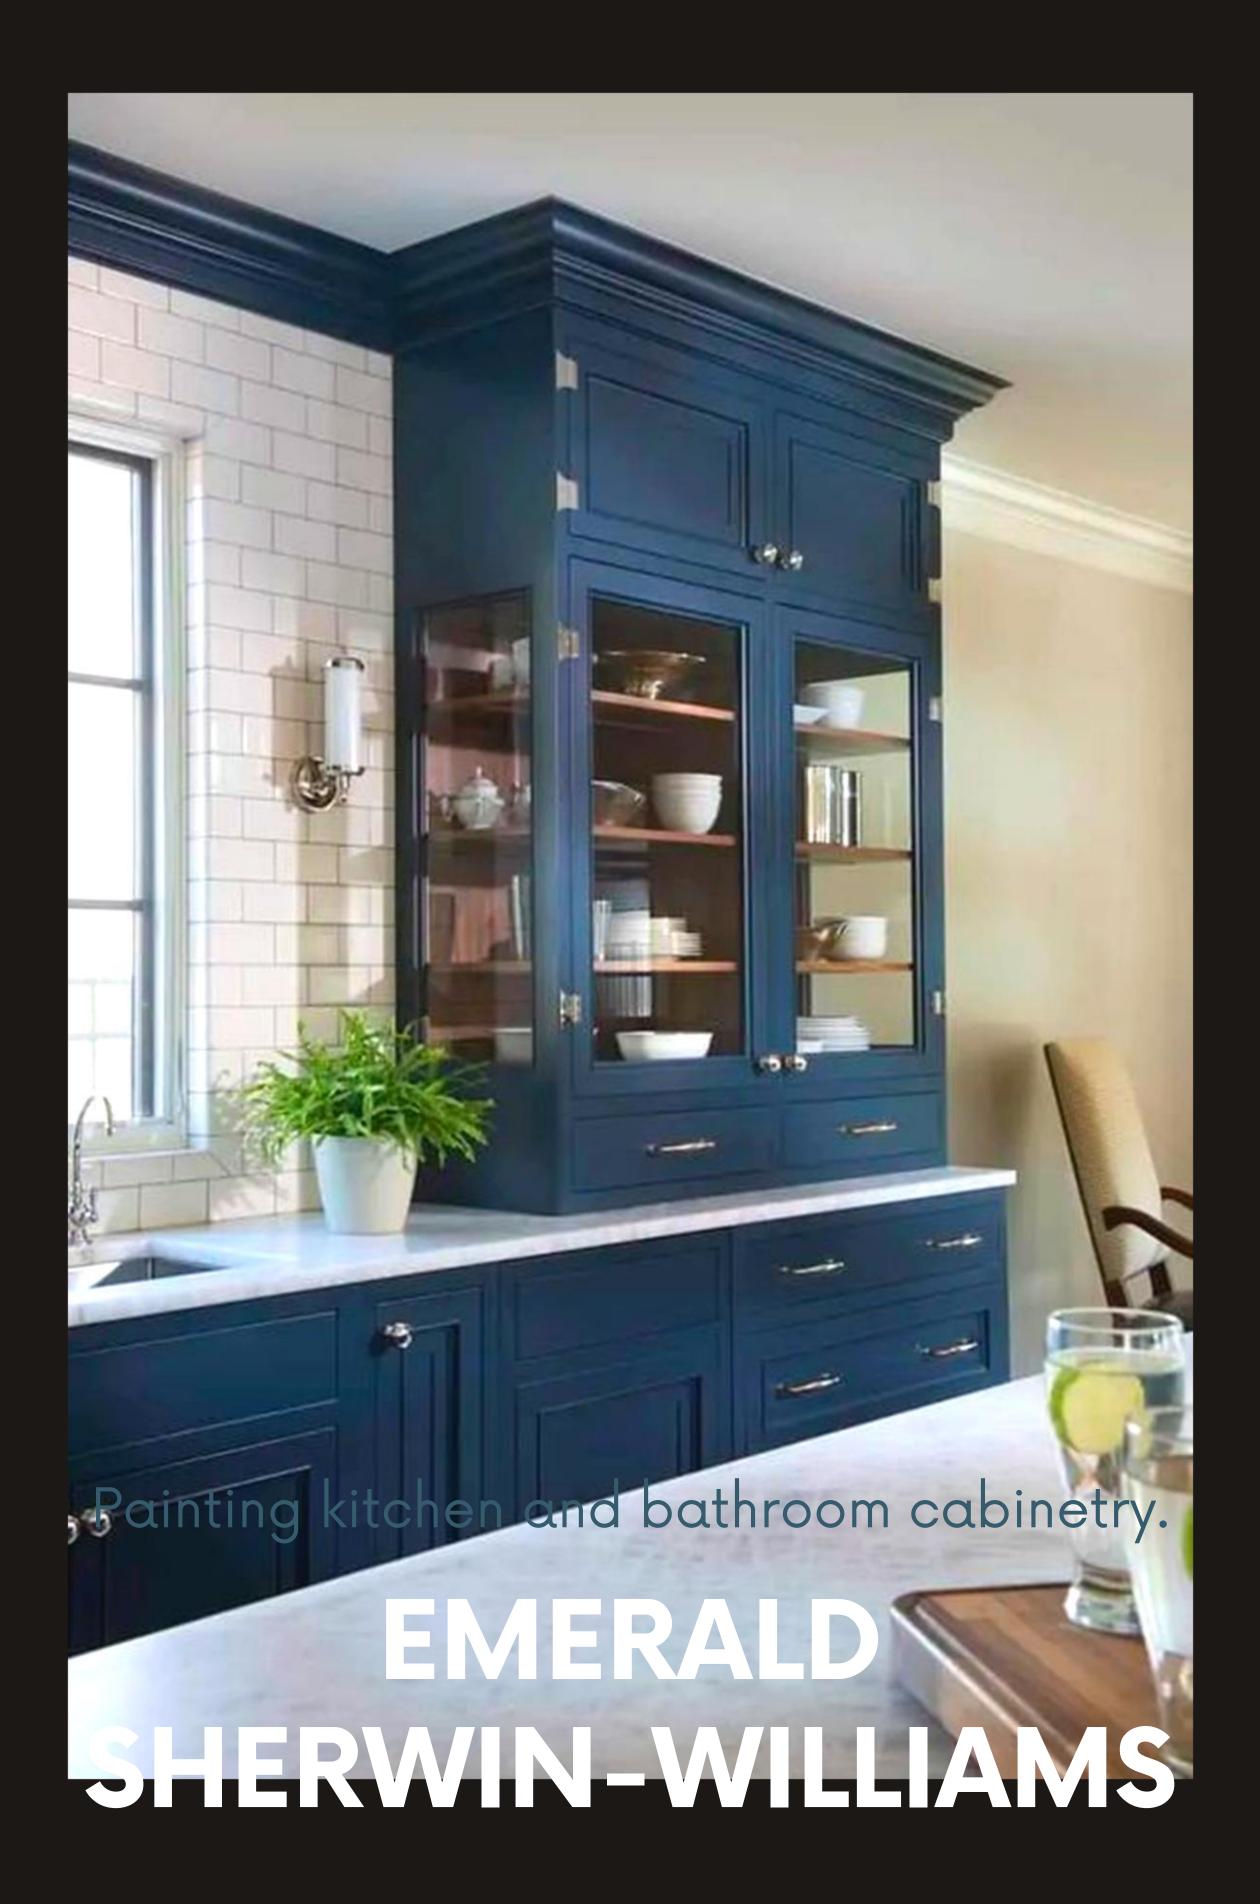

Emerald by Sherwin-Williams

## EMERALD SHERWIN-WILLIAMS

AT MARIPOSA, WE USE EMERALD PAINT FOR MOST INTERIOR AND EXTERIOR RESIDENTIAL PROJECTS.

"Think ecologically efficient"

Exquisite paint quality with exceptional durability. Emerald by Sherwin-Williams is paint that combines revolutionary technology with best-in-class performance to enable Mariposa's residential property clients with rich texture, vibrant finished coatings, remarkable coverage, and time-tested lasting result.