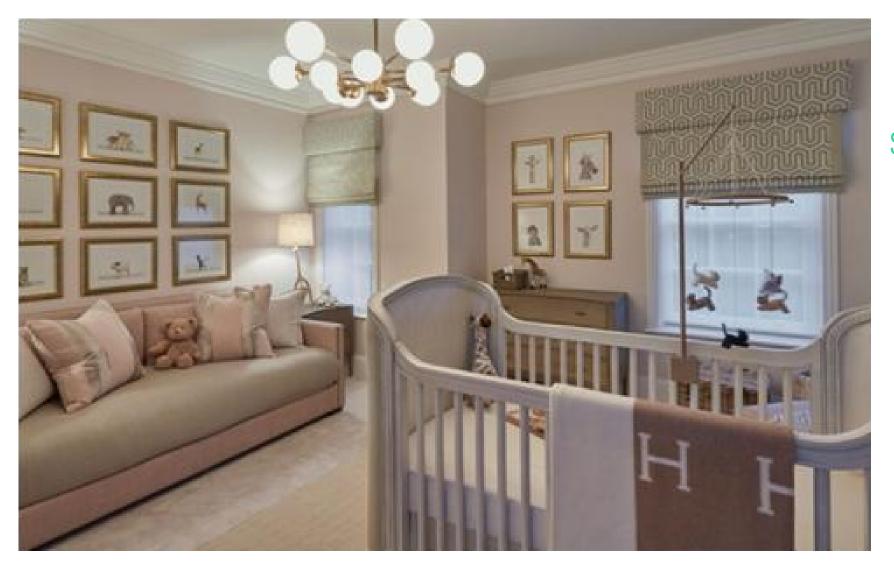

#### Nursery, Schools, and Child Care Painted and Decorated Spaces.

#### Sherwin-Williams Harmony Interior Acrylic Latex, Zero VOC

Sherwin-Williams Harmony Interior Acrylic Latex, Zero VOC, is a zero VOC formula that helps reduce common indoor odors from pets, cooking and smoke to help rooms stay fresher, and longer. Harmony contains new technology that helps improve indoor air quality by reducing VOC levels from potential sources like carpet, cabinets and fabrics. It also gives walls a washable, and durable finish. This acrylic paint is GreenGuard Indoor Air Quality Certified and GreenGuard Certified for Children and Schools. The length of time Harmony actively reduces odors and formaledehyde depends on the concentration, and the frequency of exposure and the amount of painted surface area.