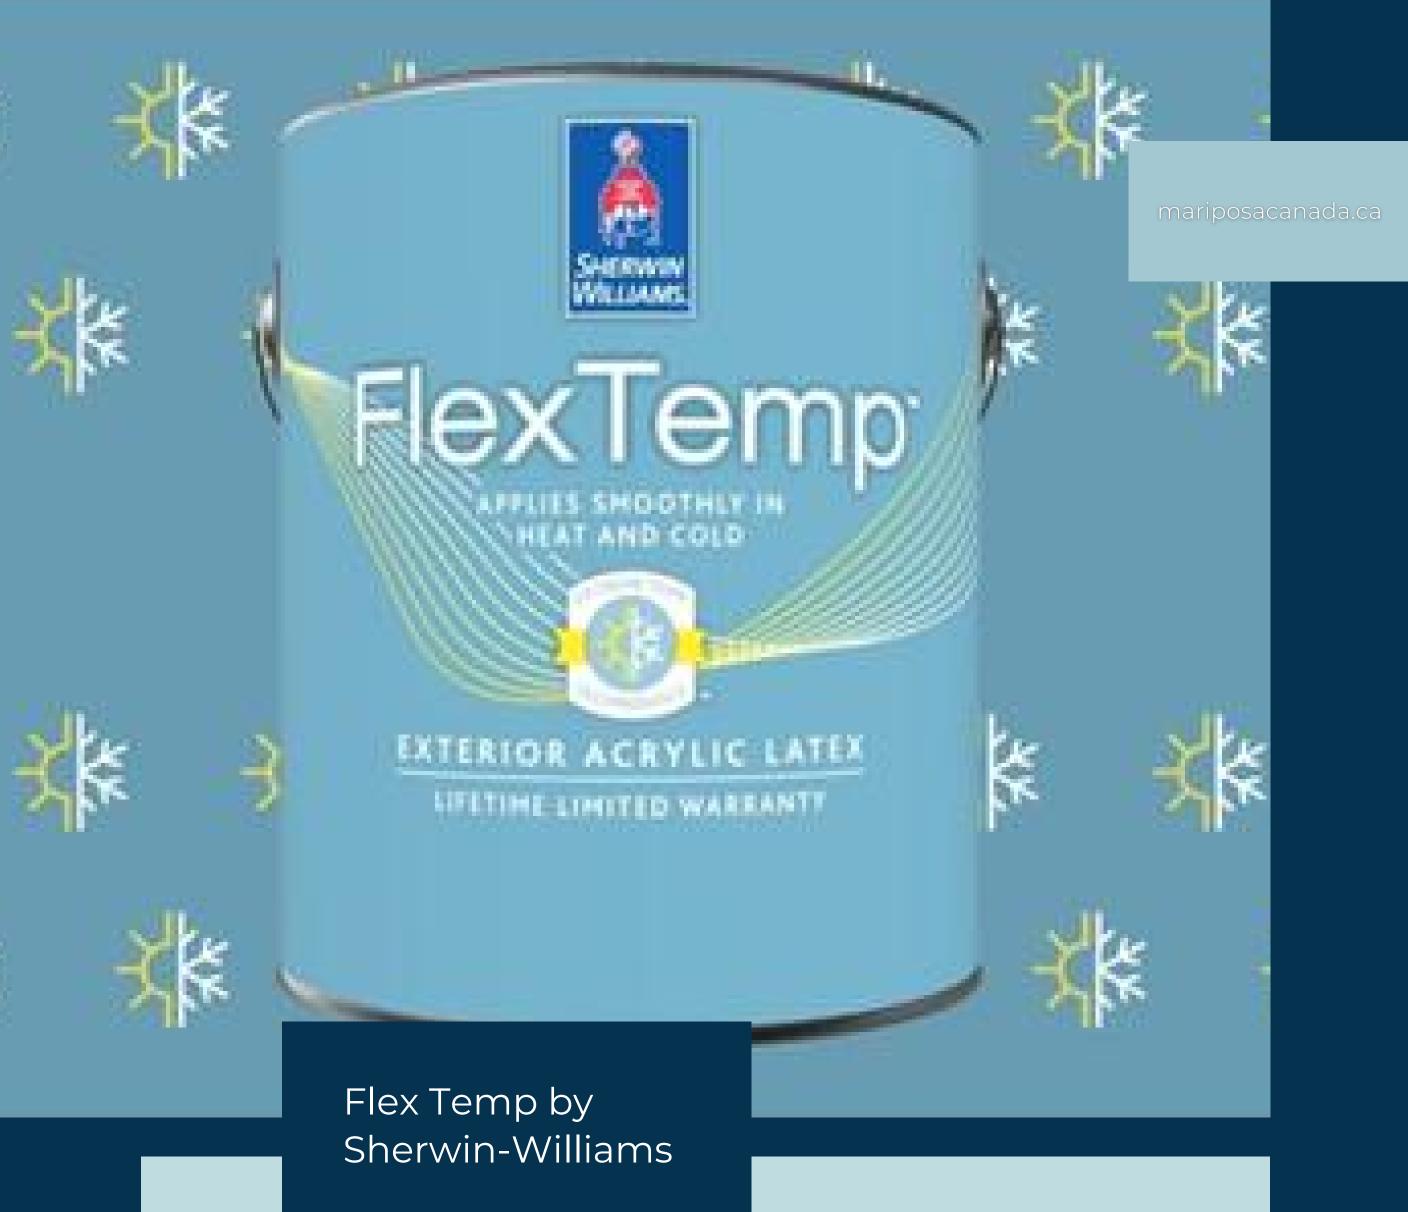

## FLEX TEMP SHERWIN-WILLIAMS

Best choice for painting in extreme temperatures.

Another new product for 2020, FlexTemp™ Exterior Latex is formulated with Extreme Temp Technology® that adapts to temperature extremes so you can paint down to 35°F (1.7°C) or up to 120°F (48°C) with no need to adjust application techniques or add extenders. FlexTemp offers excellent flow and leveling in extreme conditions, extending the painting seasons for pros working at these temperatures. It is available in more than 1500 colours including VinylSafe® paint colours.