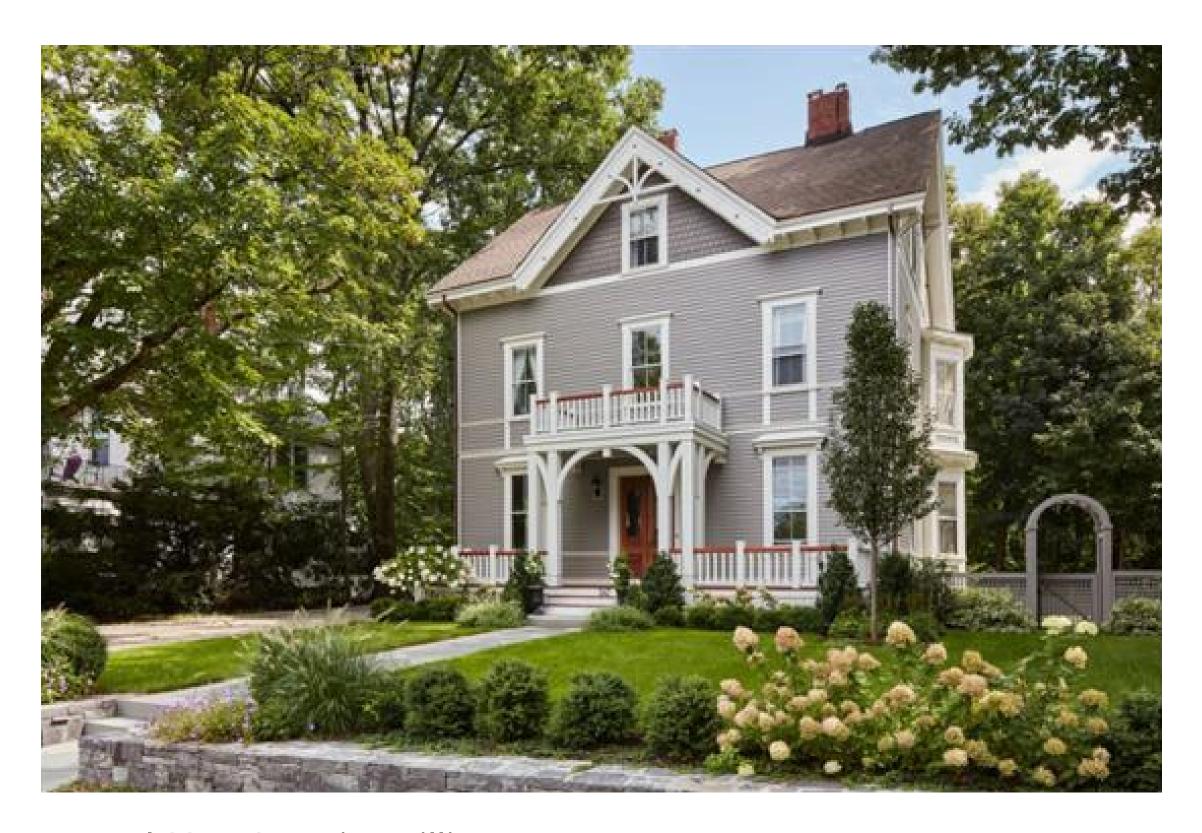

#### Exterior Residential Paint that we most rely on and recommend.

At Mariposa, we mostly use Emerald, Flex Temp, SnapDry, Rejuvenate, Resilience, and SuperDeck by Sherwin-Williams for all exterior home surfaces.

#### mariposacanada.ca

THE BEST OF SHERWIN-WILLIAMS FOR YOUR EXTERIOR HOME SURFACES.

To ensure a quality, long-lasting sense of beauty, we at Mariposa depend on Sherwin Williams to enable us to deliver the best result. For best performance, efficient paint and proper preparation is critical. We share our recommendations during the consultation appointment for the best exterior paint coatings to use based on your project and environmental conditions.