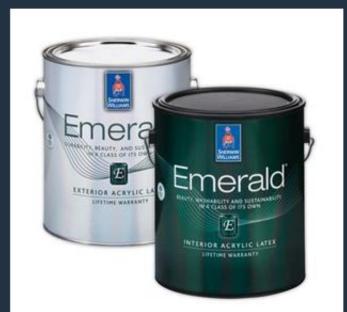

Emerald by Sherwin-Williams

#### **EMERALD**

Interior Acrylic Latex
Paint

#### **EMERALD**

Exterior Acrylic Latex
Paint

## EMERALD SHERWIN-WILLIAMS

AT MARIPOSA, WE USE EMERALD PAINT FOR MOST INTERIOR AND EXTERIOR RESIDENTIAL PROJECTS.

"Think ecologically efficient"

Exquisite paint quality with exceptional durability. Emerald by Sherwin-Williams is paint that combines revolutionary technology with best-in-class performance to enable Mariposa's residential property clients with rich texture, vibrant finished coatings, remarkable coverage, and time-tested lasting result.