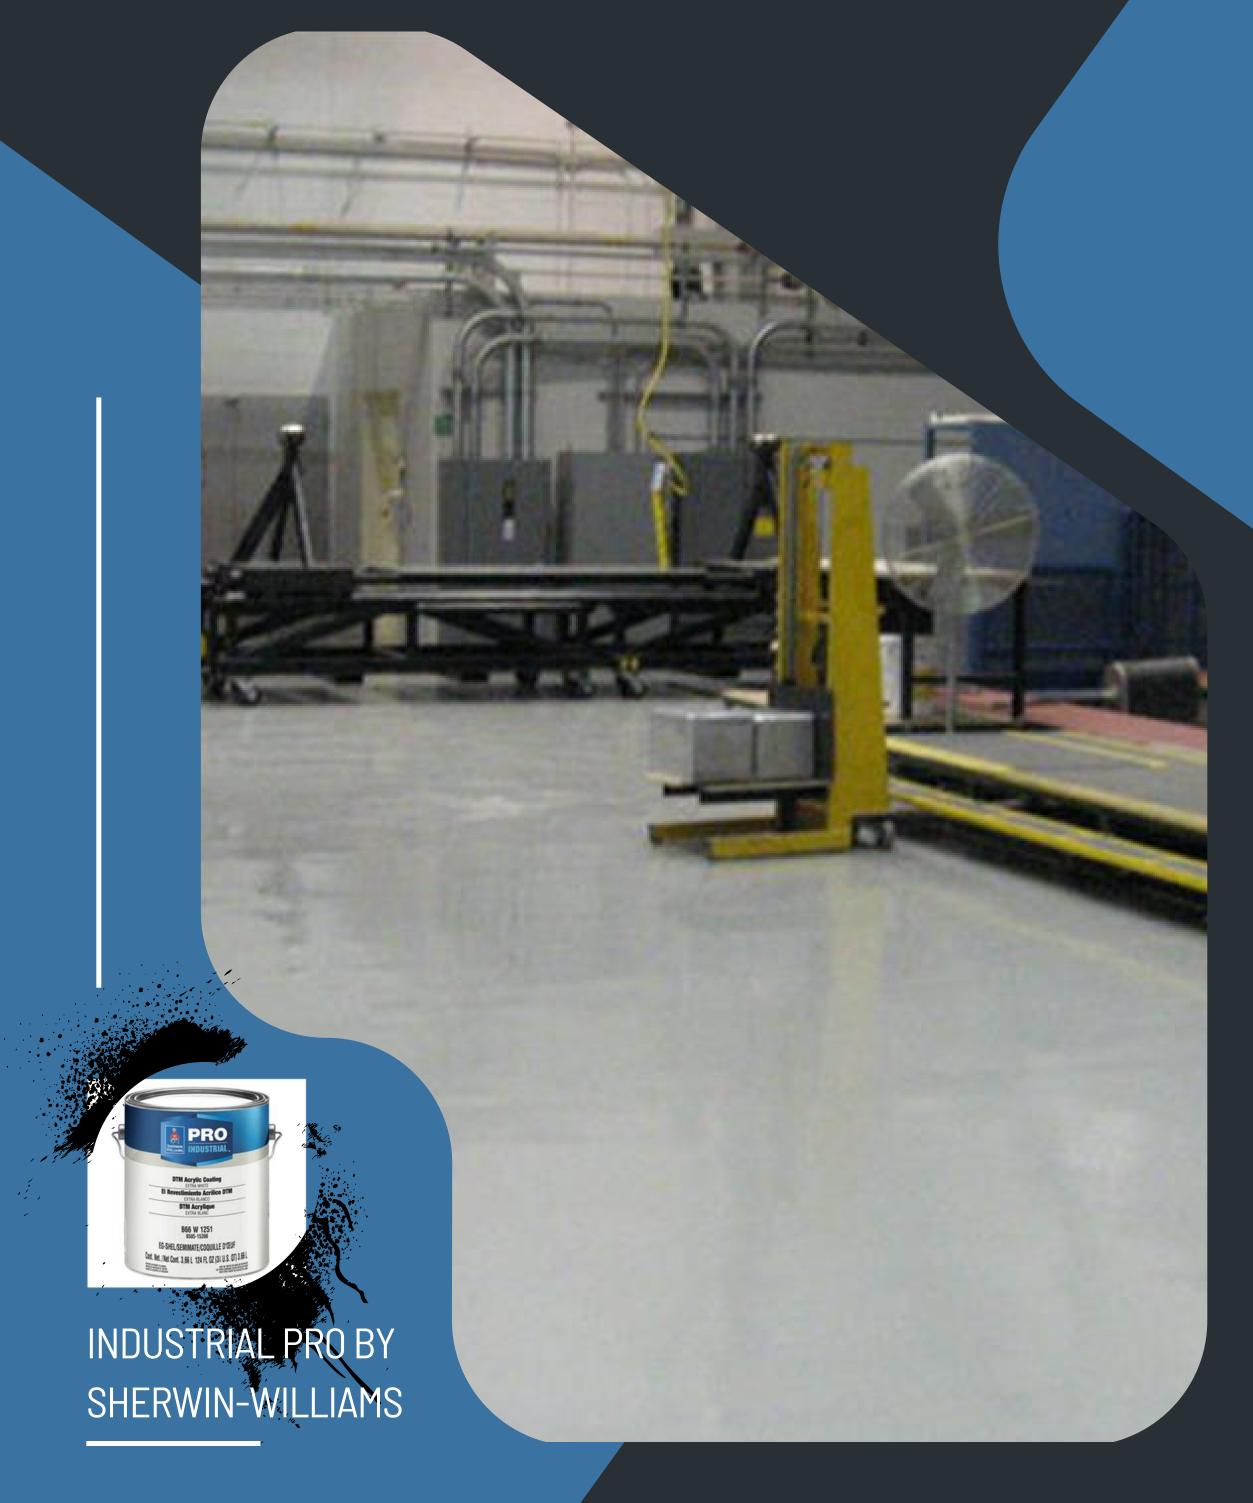

# INDUSTRIAL PAINTING

Mariposa only relies on the best solutions for industrial painting projects.

#### We trust in SHERWIN-WILLIAMS

when it comes time to pursue projects that matter most.

- LOXON XP® MASONRY COATING.
- LOXON® EXTERIOR ARCYLIC COATING.
- CONFLEX XL® HIGH BUILD COATING.
- H&C HYDRO-DEFEND.
- SHERLASTIC® ELASTOMERIC COATING.
- H&C HYDRO-DEFEND®.
- PRO INDUSTRIAL WATERBASED CATALYZED EPOX.
- PRO INDUSTRIAL WATER BASED ACROLON / 100 POLYURETHANE.
- PRO INDUSTRIAL ACRYLIC.
- PRO INDUSTRIAL PRE CATALYZED.
- WATER BASED EPOXY.
- PRO INDUSTRIAL WATERBOURNE ACRYLIC DRYFALL.
- PRO INDUSTRIAL WATER BASED.
- ALKYD URETHANE.
- PREPRITE® PRO BLOCK WATERBASED.
- PRO-PARK® WATERBOURNE TRAFFIC MARKING PAINT.
- DURACRAFT® EXTERIOR ACRYLIC LATEX PAINT.
- SOLO®.