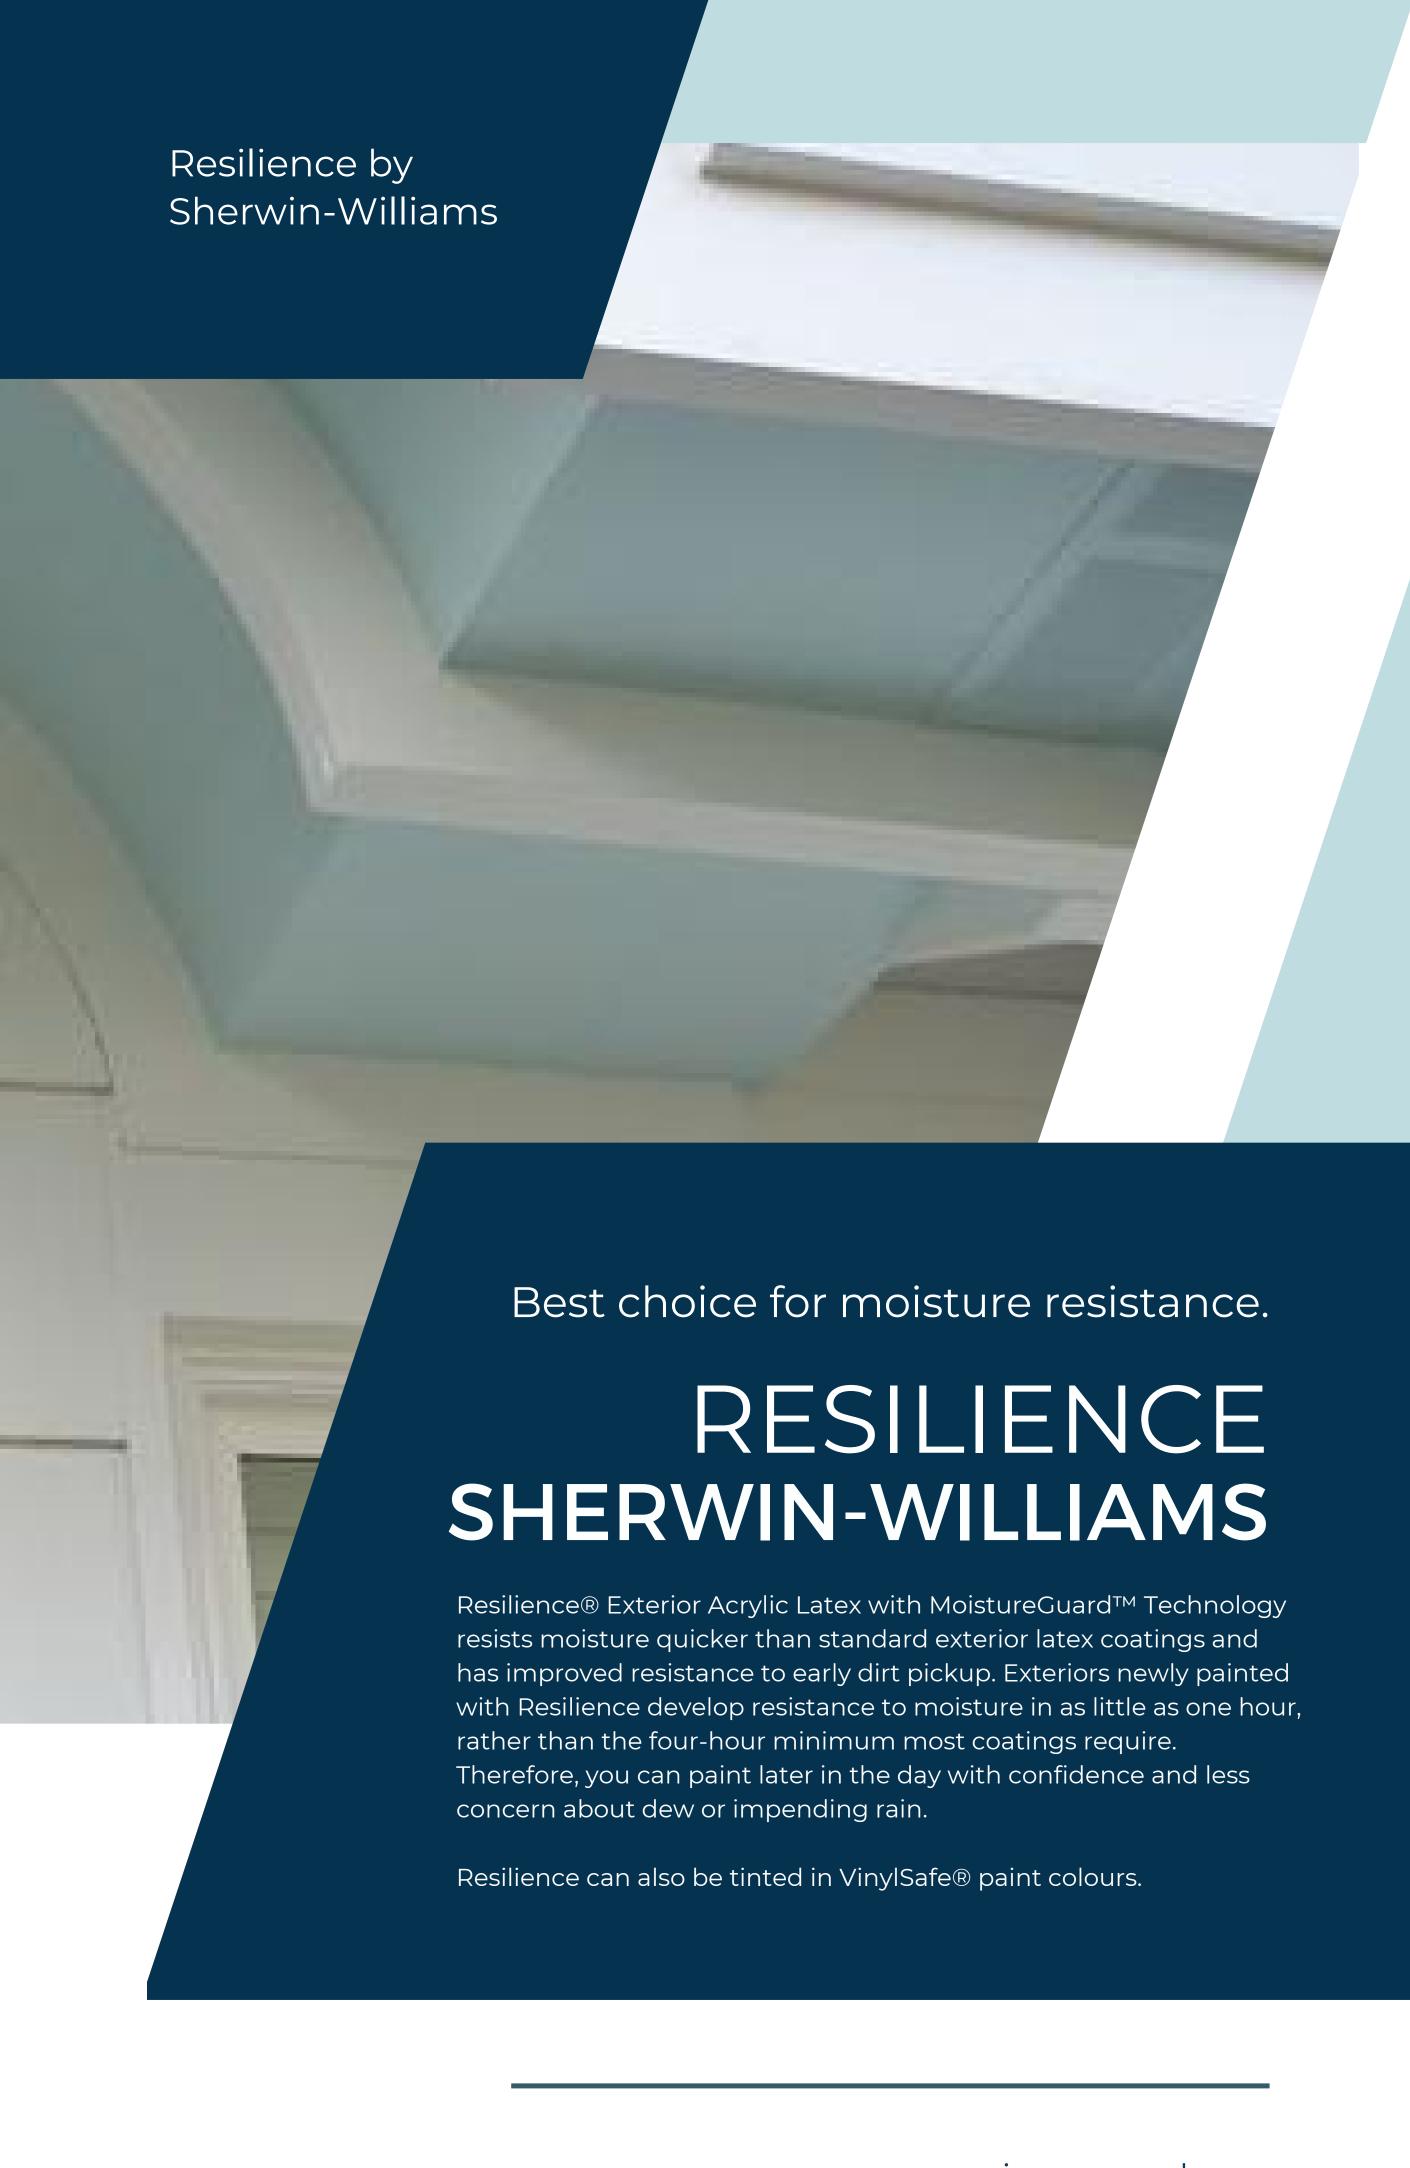

Resilience and Duration by Sherwin-Williams

EXCELLENT QUALITY AND RELIABLE FOR EXTERIOR PAINTING PROJECTS.

#### **RESILIENCE**

Exterior Acrylic Latex Paint

#### **DURATION**

Exterior Acrylic Latex Paint

Snap Dry by Sherwin-Williams

Revitalize and restore back to new and elegance.