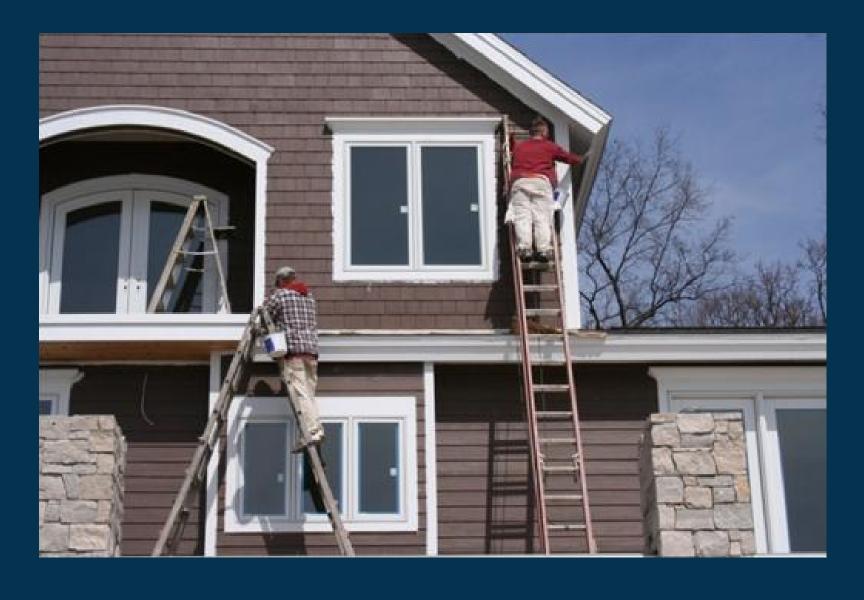

#### Exterior Residential Paint that we most rely on and recommend.

At Mariposa, we mostly use Emerald, Flex Temp, SnapDry, Rejuvenate, Resilience, and SuperDeck by Sherwin-Williams for all exterior home surfaces.

#### mariposacanada.ca

THE BEST OF SHERWIN-WILLIAMS FOR YOUR EXTERIOR HOME SURFACES.

To ensure a quality, long-lasting sense of beauty, we at Mariposa depend on Sherwin Williams to enable us to deliver the best result. For best performance, efficient paint and proper preparation is critical. We share our recommendations during the consultation appointment for the best exterior paint coatings to use based on your project and environmental conditions.