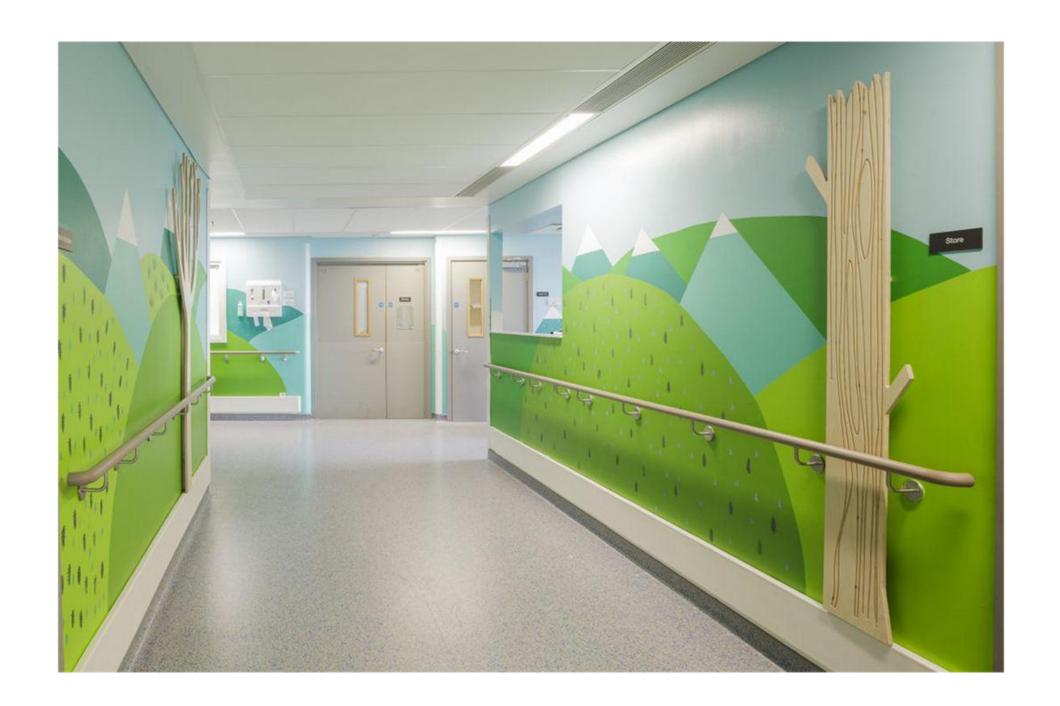

#### Nursery, Schools, and Child Care Painted and Decorated Spaces.

#### Sherwin-Williams Harmony Interior Acrylic Latex, Zero VOC

Sherwin-Williams Harmony Interior Acrylic Latex, Zero VOC, is a zero VOC formula that helps reduce common indoor odors from pets, cooking and smoke to help rooms stay fresher, and longer. Harmony contains new technology that helps improve indoor air quality by reducing VOC levels from potential sources like carpet, cabinets and fabrics. It also gives walls a washable, and durable finish. This acrylic paint is GreenGuard Indoor Air Quality Certified and GreenGuard Certified for Children and Schools. The length of time Harmony actively reduces odors and formaledehyde depends on the concentration, and the frequency of exposure and the amount of painted surface area.