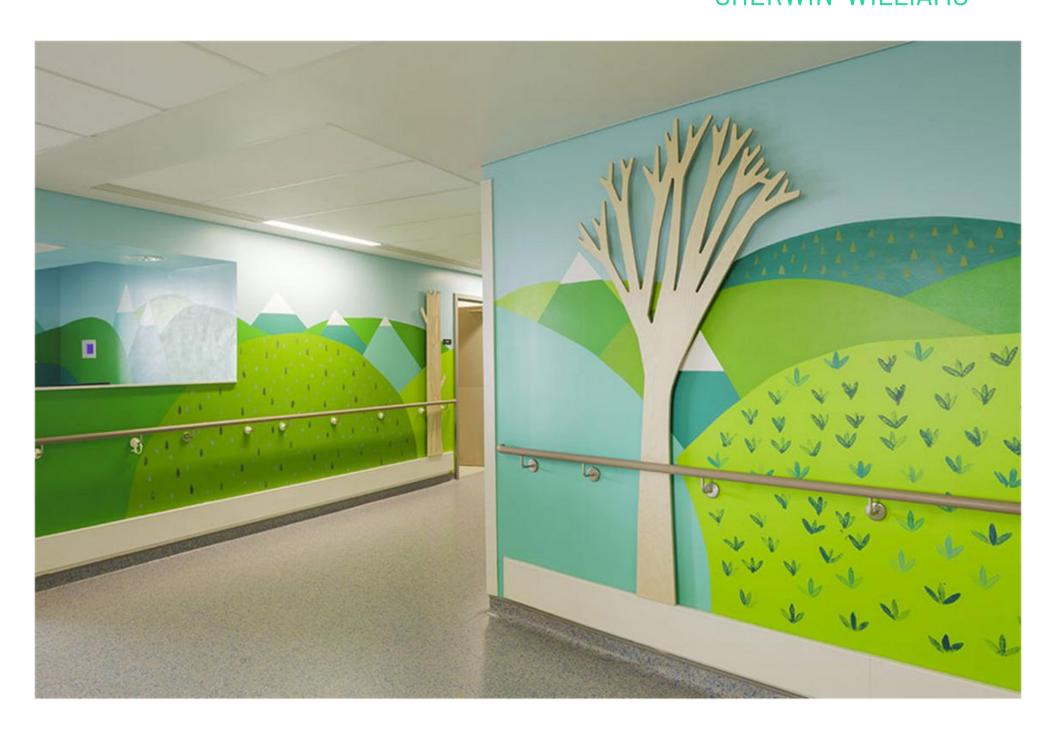

#### Nursery, Schools, and Child Care Painted and Decorated Spaces.

#### Sherwin-Williams Harmony Interior Acrylic Latex, Zero VOC

Sherwin-Williams Harmony Interior Acrylic Latex, Zero VOC, is a zero VOC formula that helps reduce common indoor odors from pets, cooking and smoke to help rooms stay fresher, and longer. Harmony contains new technology that helps improve indoor air quality by reducing VOC levels from potential sources like carpet, cabinets and fabrics. It also gives walls a washable, and durable finish. This acrylic paint is GreenGuard Indoor Air Quality Certified and GreenGuard Certified for Children and Schools. The length of time Harmony actively reduces odors and formaledehyde depends on the concentration, and the frequency of exposure and the amount of painted surface area.

#### Harmony by SHERWIN-WILLIAMS

WE TRUST IN SHERWIN-WILLIAMS

# mariposa commercial decorative painting and design

Paint Shield, Harmony, Pro Mar by Sherwin-Williams