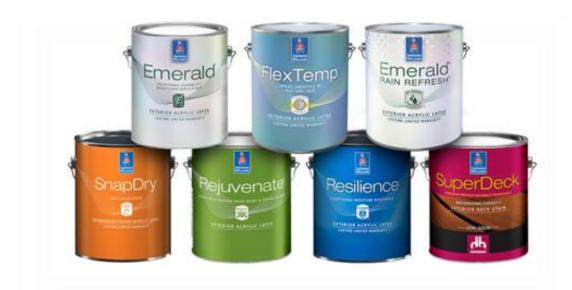

#### Exterior Residential Paint that we most rely on and recommend.

At Mariposa, we mostly use Emerald, Flex Temp, SnapDry, Rejuvenate, Resilience, and SuperDeck by Sherwin-Williams for all exterior home surfaces.

#### mariposacanada.ca

THE BEST OF SHERWIN-WILLIAMS FOR YOUR EXTERIOR HOME SURFACES.

To ensure a quality, long-lasting sense of beauty, we at Mariposa depend on Sherwin Williams to enable us to deliver the best result. For best performance, efficient paint and proper preparation is critical. We share our recommendations during the consultation appointment for the best exterior paint coatings to use based on your project and environmental conditions.