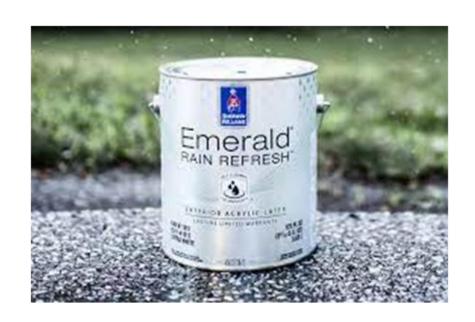

#### Emerald by Sherwin-Williams

peeling, chalking, and dirt collection.

Best overall performance
Emerald® Exterior Acrylic Latex and new Emerald®
Rain Refresh™ Exterior Acrylic Latex offer best-in
-class overall performance in exterior paints.
Its exclusive cross-linking 100 percent acrylic
technology provides exceptional durability and
hide, and offers extreme resistance to blistering,

In 2020, Sherwin-Williams introduced Emerald® Rain Refresh™ Exterior Acrylic Latex with Self-Cleaning Technology™. This new ultra-durable coating is formulated to shed dirt upon rain or water contact, minimizing maintenance.

In addition, Emerald Rain Refresh can be tinted in VinylSafe® paint colors, formulated to resist warping or buckling when applied to a sound, stable vinyl substrate.