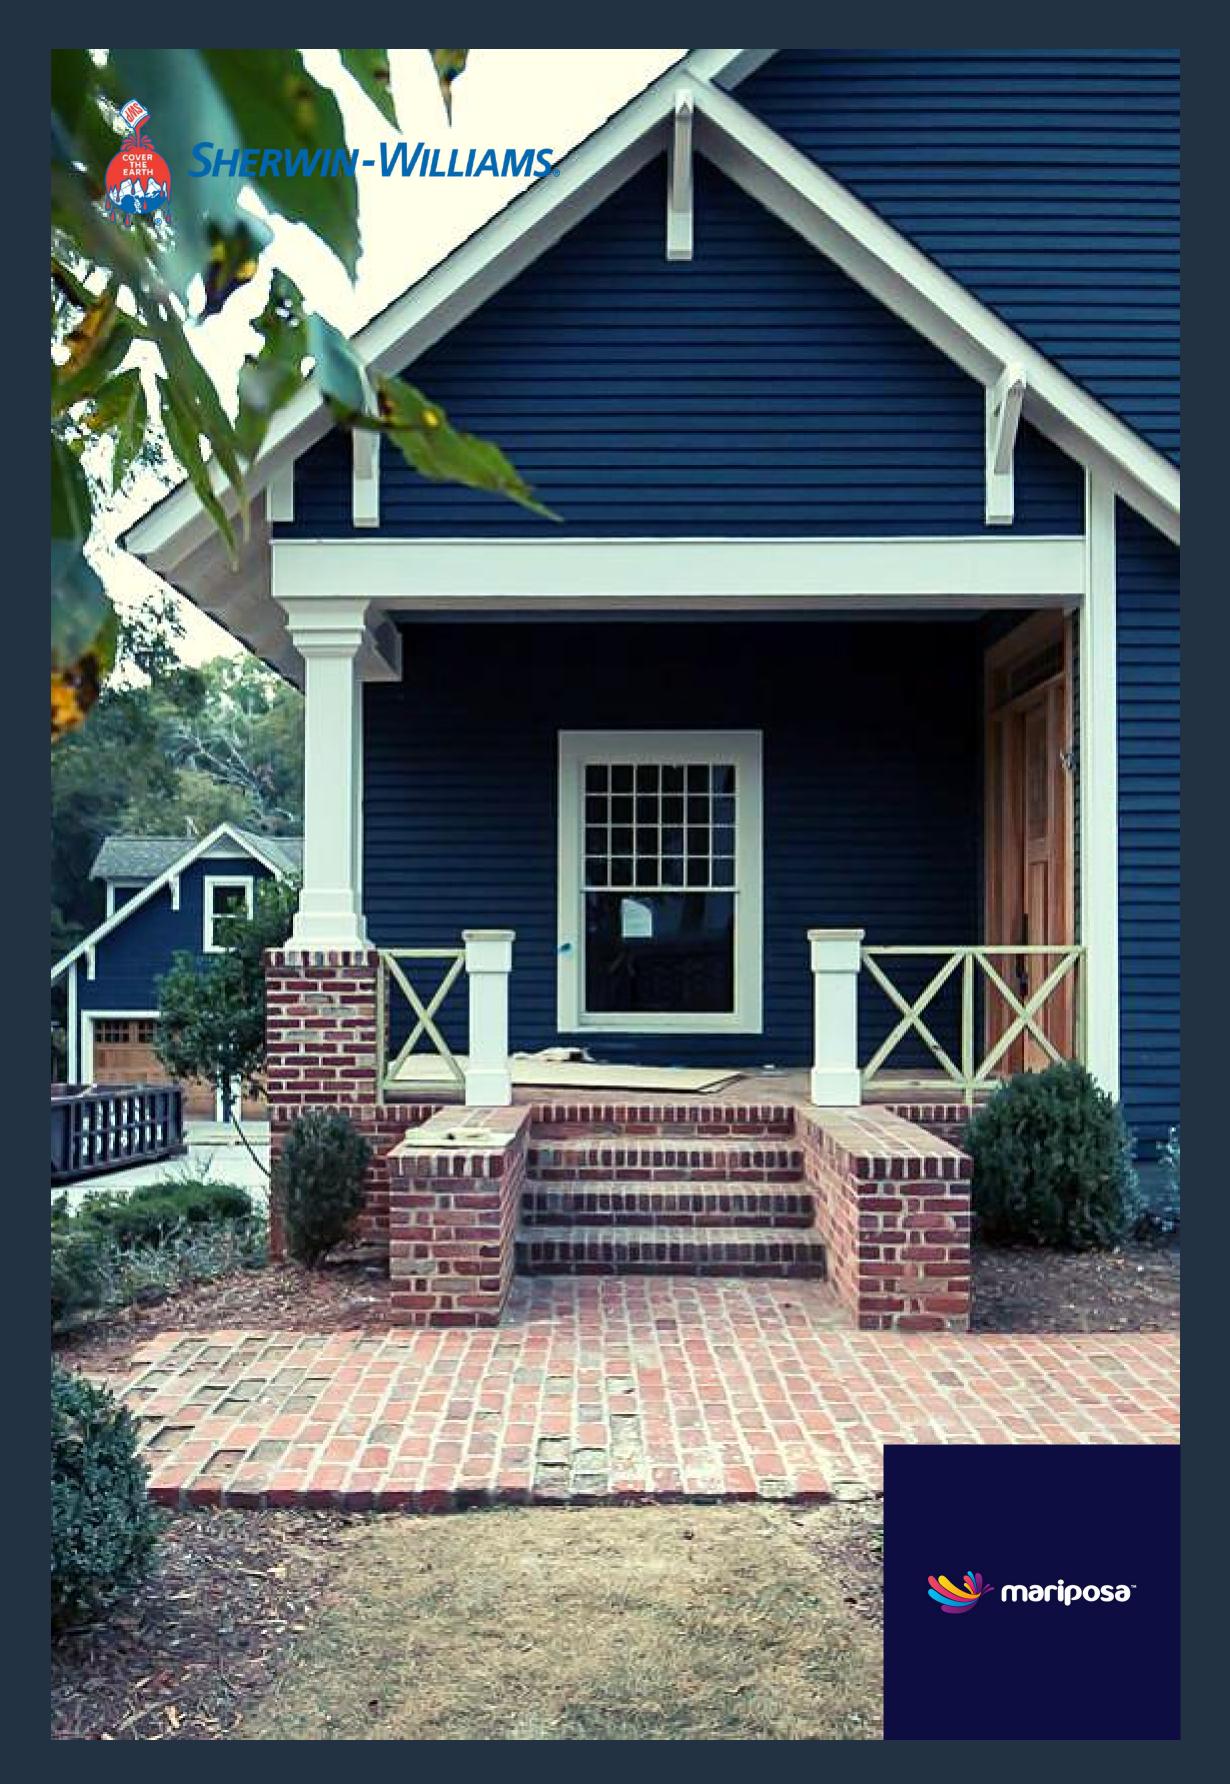

#### Exterior Residential Paint that we most rely on and recommend.

At Mariposa, we mostly use Emerald, Flex Temp, SnapDry, Rejuvenate, Resilience, and SuperDeck by Sherwin-Williams for all exterior home surfaces.

#### mariposacanada.ca

THE BEST OF SHERWIN-WILLIAMS FOR YOUR EXTERIOR HOME SURFACES.

To ensure a quality, long-lasting sense of beauty, we at Mariposa depend on Sherwin Williams to enable us to deliver the best result. For best performance, efficient paint and proper preparation is critical. We share our recommendations during the consultation appointment for the best exterior paint coatings to use based on your project and environmental conditions.

#### Emerald by Sherwin-Williams

peeling, chalking, and dirt collection.

Best overall performance
Emerald® Exterior Acrylic Latex and new Emerald®
Rain Refresh™ Exterior Acrylic Latex offer best-in
-class overall performance in exterior paints.
Its exclusive cross-linking 100 percent acrylic
technology provides exceptional durability and
hide, and offers extreme resistance to blistering,