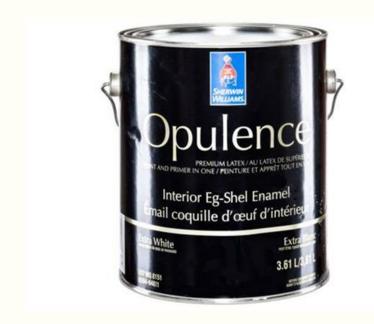

#### **Opulence by Sherwin-Williams**

Easy to apply with a low-stipple finish, Opulence is the epitome of smooth.

Opulence is a unique, ultra-smooth, high-hiding interior latex paint engineered primarily for residential repaint work. The non-sticky application goes on like butter, providing an exclusive, silky, high-end finish in flat enamel or low or medium luster that your customers will really notice and truly appreciate.

OPULENCE BY SHERWIN-WILLIAMS

OPULENCE BY SHERWIN-WILLIAMS

#### OPULENCE BY SHERWIN-WILLIAMS

OPULENCE BY SHERWIN-WILLIAMS