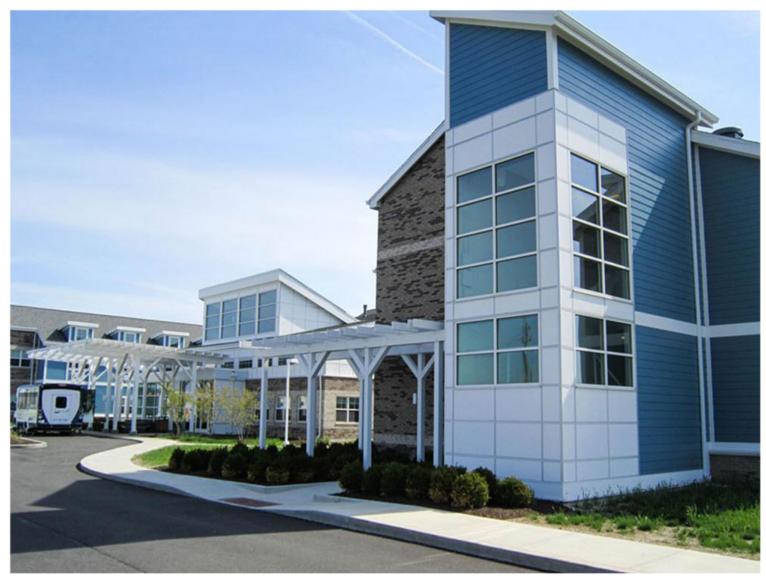

#### Nursery, Schools, and Child Care Painted and Decorated Spaces.

#### Sherwin-Williams Harmony Interior Acrylic Latex, Zero VOC

Sherwin-Williams Harmony Interior Acrylic Latex, Zero VOC, is a zero VOC formula that helps reduce common indoor odors from pets, cooking and smoke to help rooms stay fresher, and longer. Harmony contains new technology that helps improve indoor air quality by reducing VOC levels from potential sources like carpet, cabinets and fabrics. It also gives walls a washable, and durable finish. This acrylic paint is GreenGuard Indoor Air Quality Certified and GreenGuard Certified for Children and Schools. The length of time Harmony actively reduces odors and formaledehyde depends on the concentration, and the frequency of exposure and the amount of painted surface area.