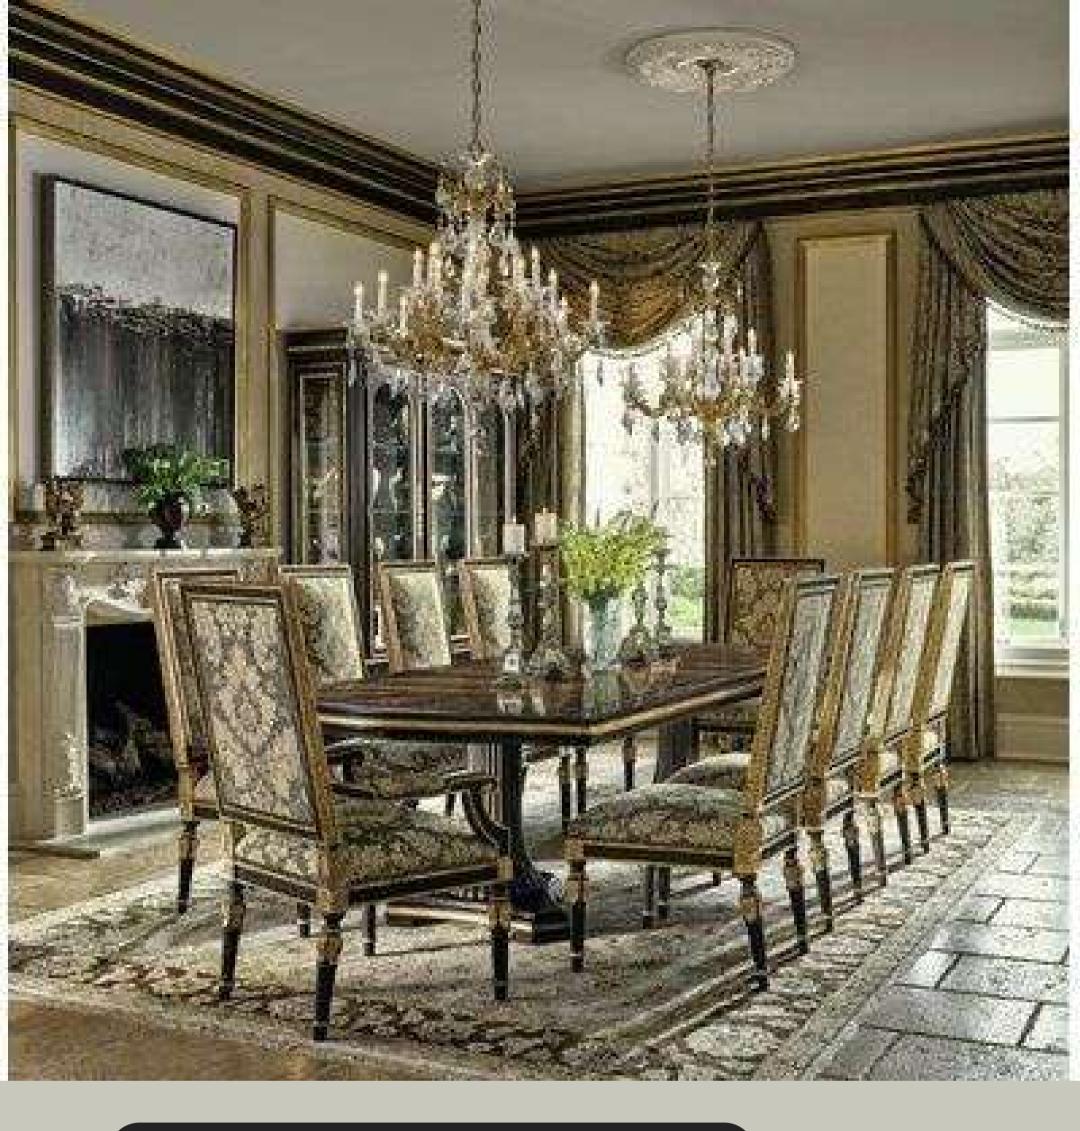

Dining Room Conceptual Design by: Jasmine Edgerton Product Code: #003456

Jasmine Edgerton Gallery showcases classic Italian decorum. Classical Baroque of the XVIII century has formed the background of Jasmine Edgerton Conceptual Designs. This style was born on the territory of Rome in the times when luxury and refinement were nothing else than a lifestyle. By its nature the furniture of this period is not heavy or massive – it's a soft and refined Baroque.

Dining Room Conceptual Design by: Jasmine Edgerton

Product Code: #003402

Jasmine Edgerton Gallery showcases classic Italian decorum. Classical Baroque of the XVIII century has formed the background of Jasmine Edgerton Conceptual Designs. This style was born on the territory of Rome in the times when luxury and refinement were nothing else than a lifestyle. By its nature the furniture of this period is not heavy or massive – it's a soft and refined Baroque.