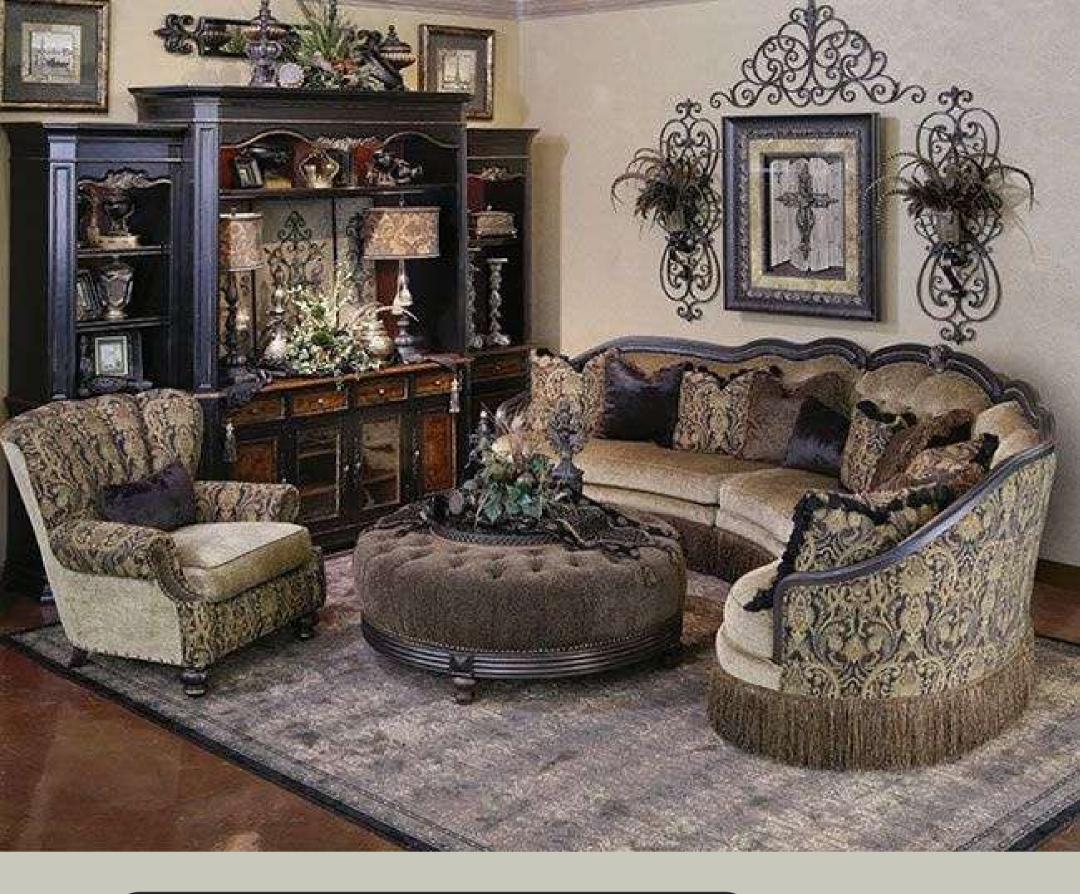

## **Exclusive Gallery**

Jasmine Edgerton Gallery

Formal Den Conceptual Design by:

Jasmine Edgerton

Product Code: #009224

The Jasmine Edgerton Gallery showcases classic Italian decorum. Classical Baroque of the XVIII century has formed the background of Jasmine Edgerton Conceptual Designs. This style was born on the territory of Rome in the times when luxury and refinement were nothing else than a lifestyle. By its nature the furniture of this period is not heavy or massive – it's a soft and refined Baroque.