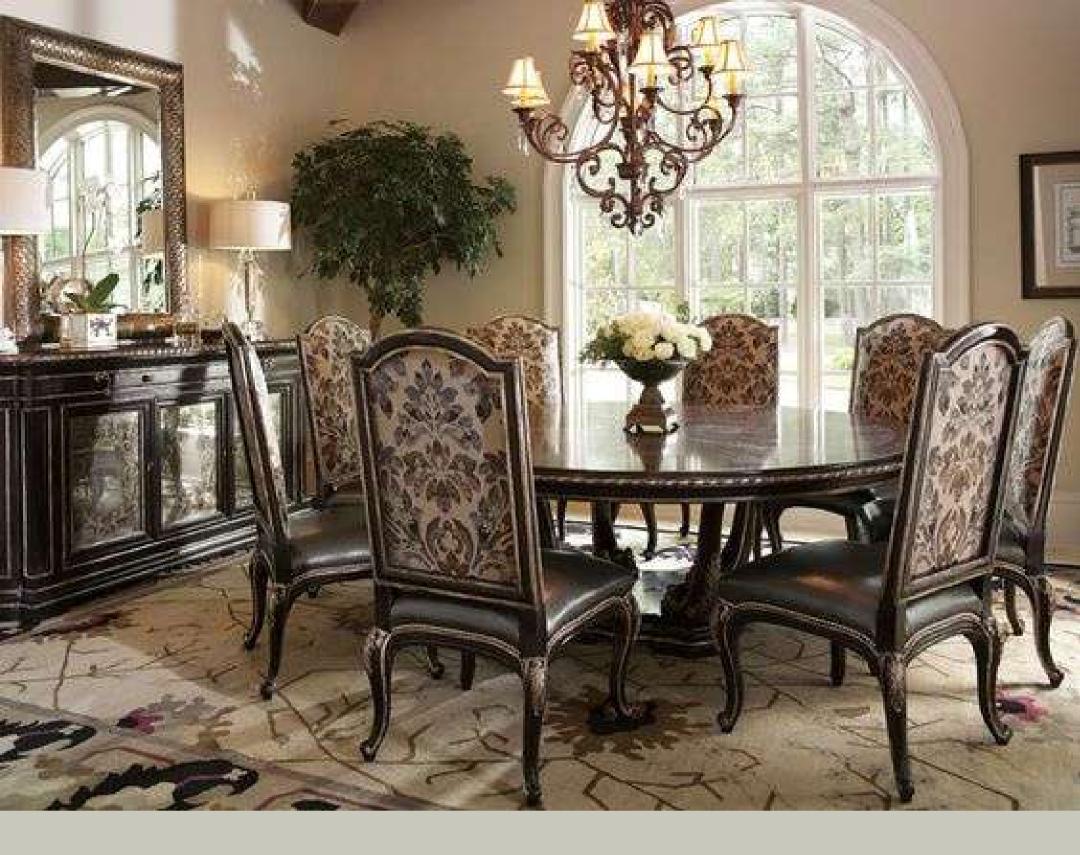

Dining Room Conceptual Design by: Jasmine Edgerton Product Code: #003505

Jasmine Edgerton Gallery showcases classic Italian decorum. Classical Baroque of the XVIII century has formed the background of Jasmine Edgerton Conceptual Designs. This style was born on the territory of Rome in the times when luxury and refinement were nothing else than a lifestyle. By its nature the furniture of this period is not heavy or massive – it's a soft and refined Baroque.

Dining Room Conceptual Design by: Jasmine Edgerton Product Code: #003506

Jasmine Edgerton Gallery showcases classic Italian decorum. Classical Baroque of the XVIII century has formed the background of Jasmine Edgerton Conceptual Designs. This style was born on the territory of Rome in the times when luxury and refinement were nothing else than a lifestyle. By its nature the furniture of this period is not heavy or massive – it's a soft and refined Baroque.

Dining Room Conceptual Design by: Jasmine Edgerton Product Code: #003507

Jasmine Edgerton Gallery showcases classic Italian decorum. Classical Baroque of the XVIII century has formed the background of Jasmine Edgerton Conceptual Designs. This style was born on the territory of Rome in the times when luxury and refinement were nothing else than a lifestyle. By its nature the furniture of this period is not heavy or massive – it's a soft and refined Baroque.