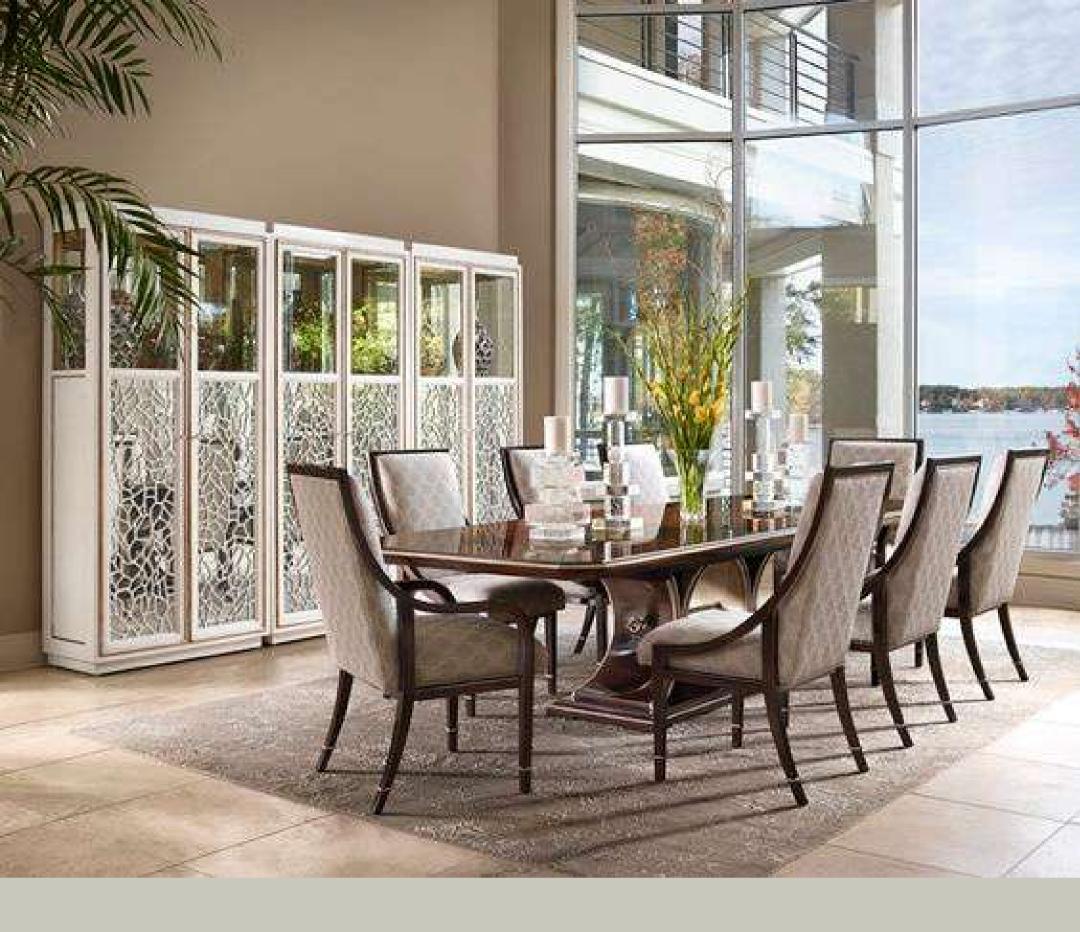

Dining Room Conceptual Design by: Jasmine Edgerton Product Code: #003505

Jasmine Edgerton Gallery showcases classic Italian decorum. Classical Baroque of the XVIII century has formed the background of Jasmine Edgerton Conceptual Designs. This style was born on the territory of Rome in the times when luxury and refinement were nothing else than a lifestyle. By its nature the furniture of this period is not heavy or massive – it's a soft and refined Baroque.

Dining Room Conceptual Design by: Jasmine Edgerton Product Code: #003506

Jasmine Edgerton Gallery showcases classic Italian decorum. Classical Baroque of the XVIII century has formed the background of Jasmine Edgerton Conceptual Designs. This style was born on the territory of Rome in the times when luxury and refinement were nothing else than a lifestyle. By its nature the furniture of this period is not heavy or massive – it's a soft and refined Baroque.

Dining Room Conceptual Design by: Jasmine Edgerton Product Code: #003507

Jasmine Edgerton Gallery showcases classic Italian decorum. Classical Baroque of the XVIII century has formed the background of Jasmine Edgerton Conceptual Designs. This style was born on the territory of Rome in the times when luxury and refinement were nothing else than a lifestyle. By its nature the furniture of this period is not heavy or massive – it's a soft and refined Baroque.