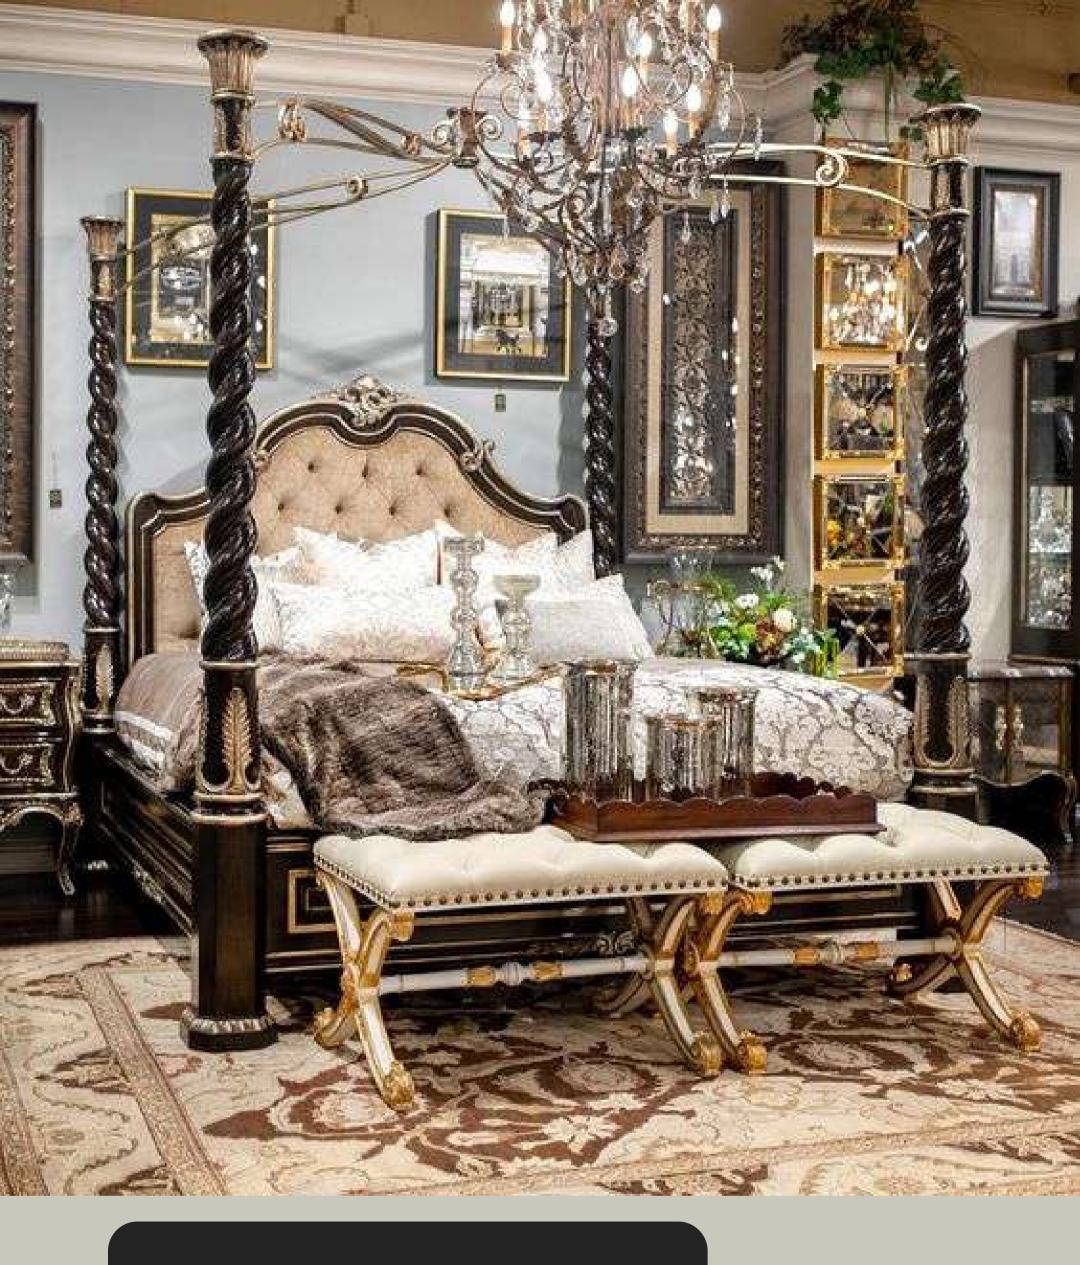

Master Bedroom Conceptual Design by: Jasmine Edgerton Product Code: #002229

Jasmine Edgerton Gallery showcases classic Italian decorum. Classical Baroque of the XVIII century has formed the background of Jasmine Edgerton Conceptual Designs. This style was born on the territory of Rome in the times when luxury and refinement were nothing else than a lifestyle. By its nature the furniture of this period is not heavy or massive – it's a soft and refined Baroque.