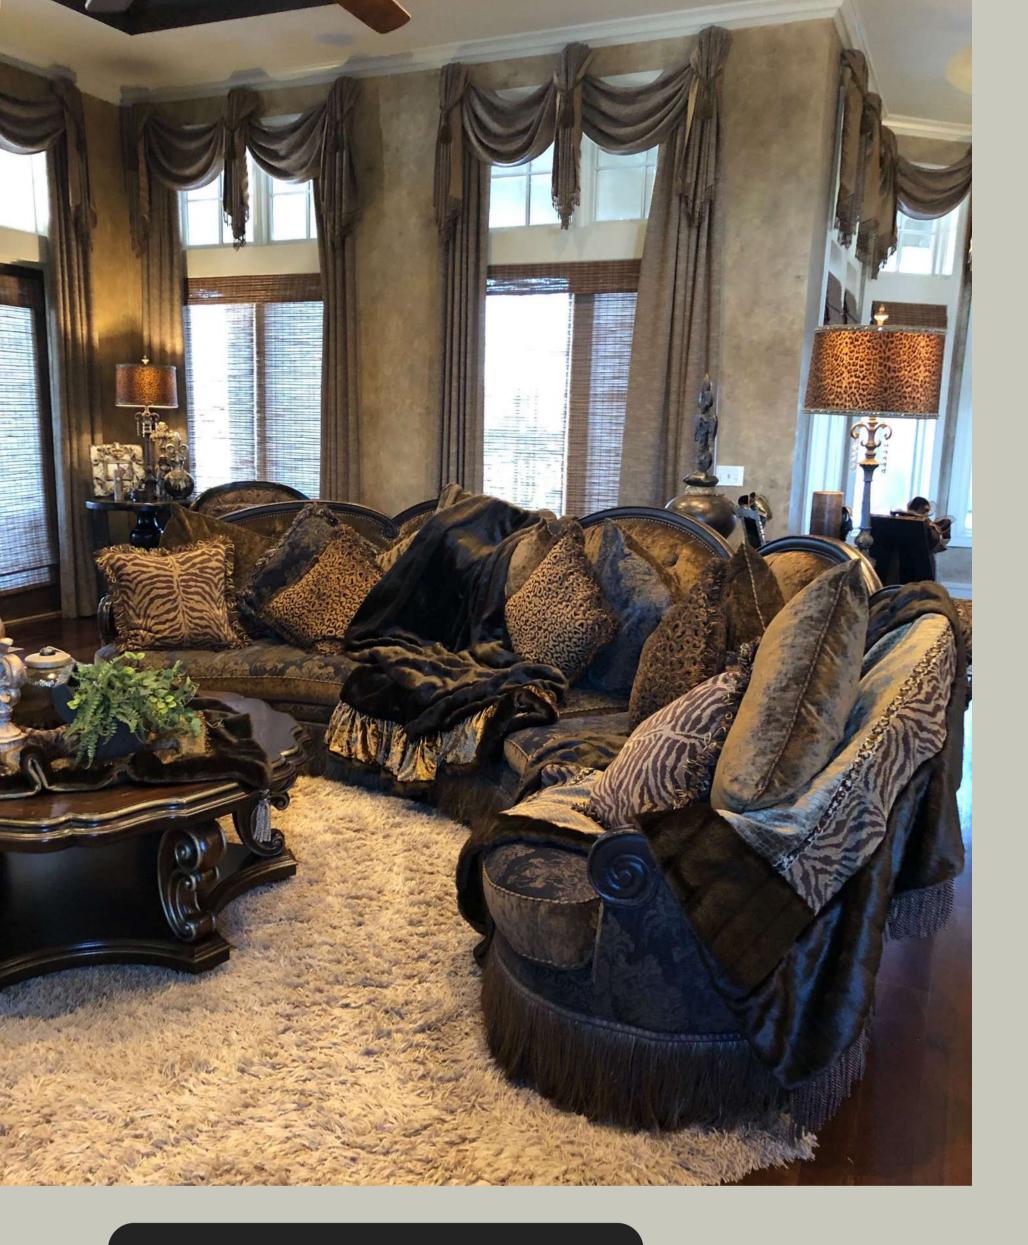

### **Exclusive Gallery**

Jasmine Edgerton Gallery

Formal Lounge Conceptual Design

by: Jasmine Edgerton
Product Code: #001234

The Jasmine Edgerton Gallery showcases classic Italian decorum. Classical Baroque of the XVIII century has formed the background of Jasmine Edgerton Conceptual Designs. This style was born on the territory of Rome in the times when luxury and refinement were nothing else than a lifestyle. By its nature the furniture of this period is not heavy or massive – it's a soft and refined Baroque.