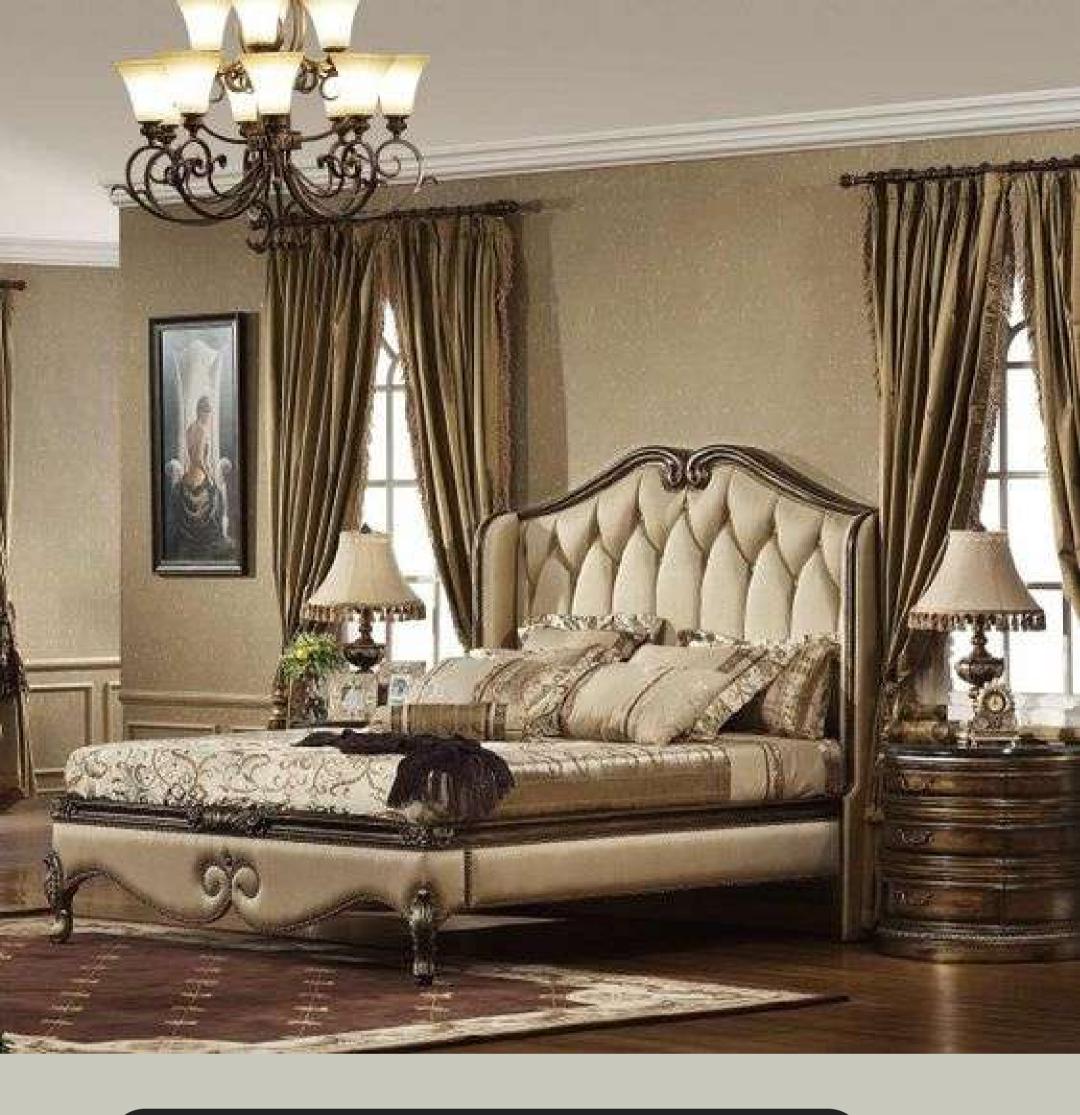

### **Exclusive Gallery**

Jasmine Edgerton Gallery

Master Bedroom Conceptual Design by: Jasmine Edgerton Product Code: #001011

Jasmine Edgerton Gallery showcases classic Italian decorum. Classical Baroque of the XVIII century has formed the background of Jasmine Edgerton Conceptual Designs. This style was born on the territory of Rome in the times when luxury and refinement were nothing else than a lifestyle. By its nature the furniture of this period is not heavy or massive – it's a soft and refined Baroque.