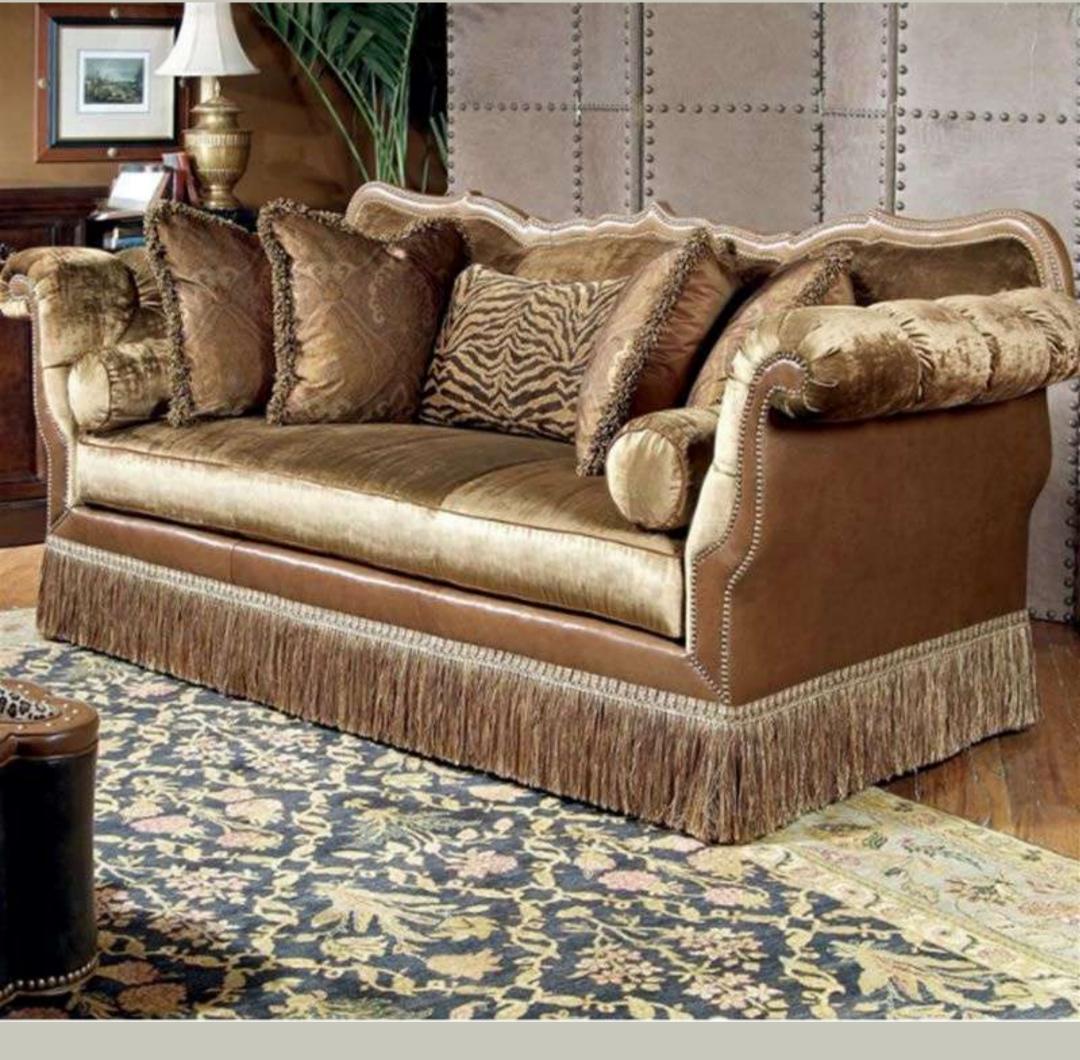

Living Room Conceptual Design by: Jasmine Edgerton Product Code: #001186

Decorum arranged by Jasmine Edgerton are an elegant yet casual look, one with generously proportioned silhouettes upholstered with the finest, most luxurious textiles and showcasing intricate, sculpted, architecturally-based designs that are as exquisite as they are functionally distinguished.