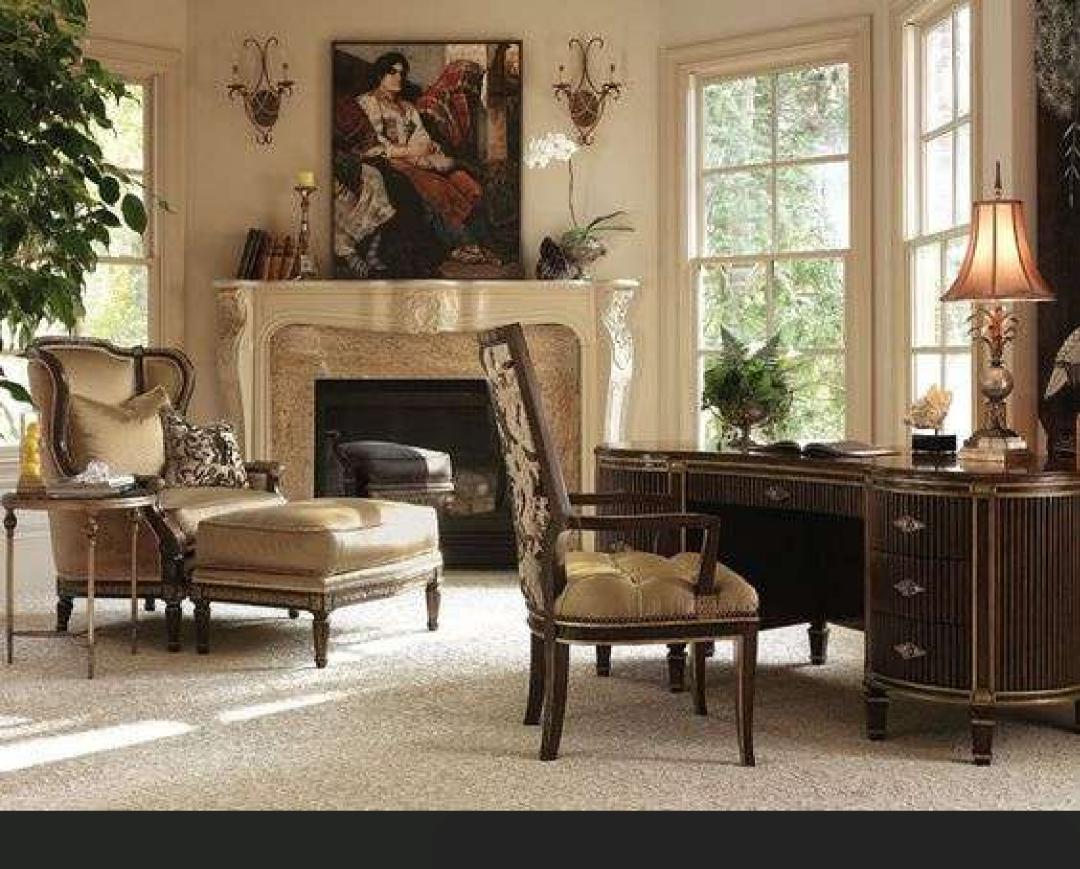

Home Office Conceptual Design by: Jasmine Edgerton Product Code: #004666

Decorum arranged by Jasmine Edgerton are an elegant yet casual look, one with generously proportioned silhouettes upholstered with the finest, most luxurious textiles and showcasing intricate, sculpted, architecturally-based designs that are as exquisite as they are functionally distinguished.