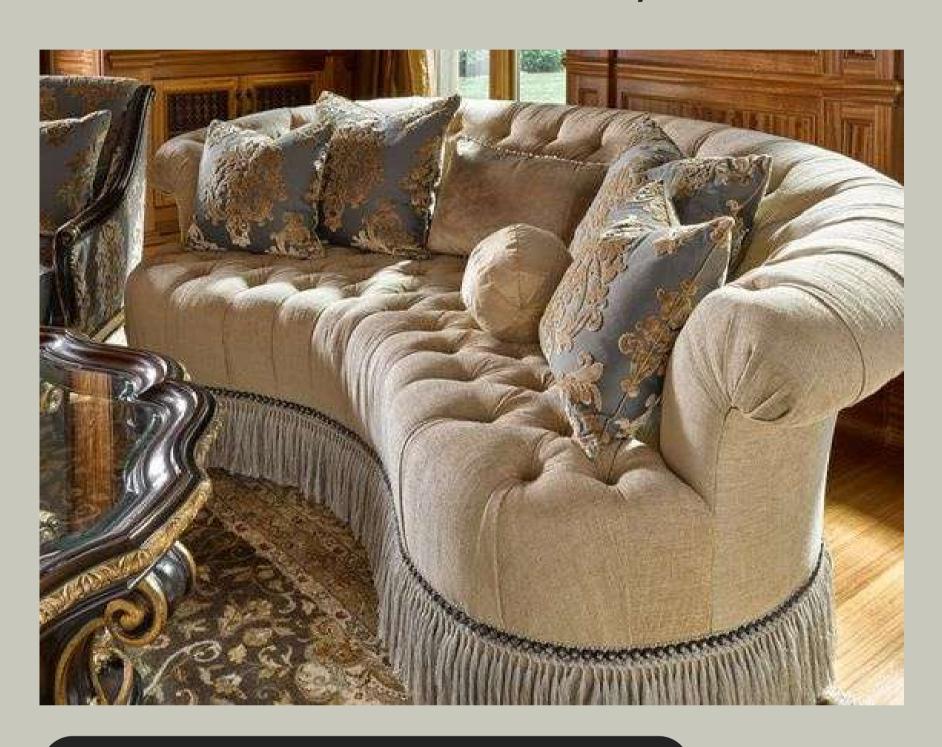

Living Room Conceptual Design by: Jasmine Edgerton Product Code: #001186

Decorum arranged by Jasmine Edgerton are an elegant yet casual look, one with generously proportioned silhouettes upholstered with the finest, most luxurious textiles and showcasing intricate, sculpted, architecturally-based designs that are as exquisite as they are functionally distinguished.