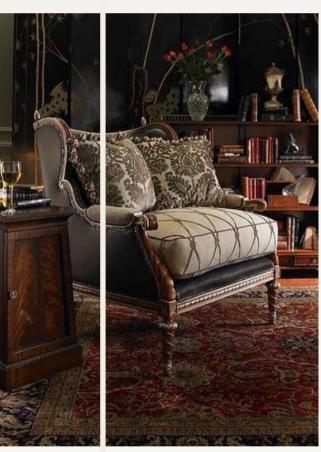

Library Conceptual Design by: Jasmine Edgerton Product Code: #002022

Decorum arranged by Jasmine Edgerton are an elegant yet casual look, one with generously proportioned silhouettes upholstered with the finest, most luxurious textiles and showcasing intricate, sculpted, architecturally-based designs that are as exquisite as they are functionally distinguished.