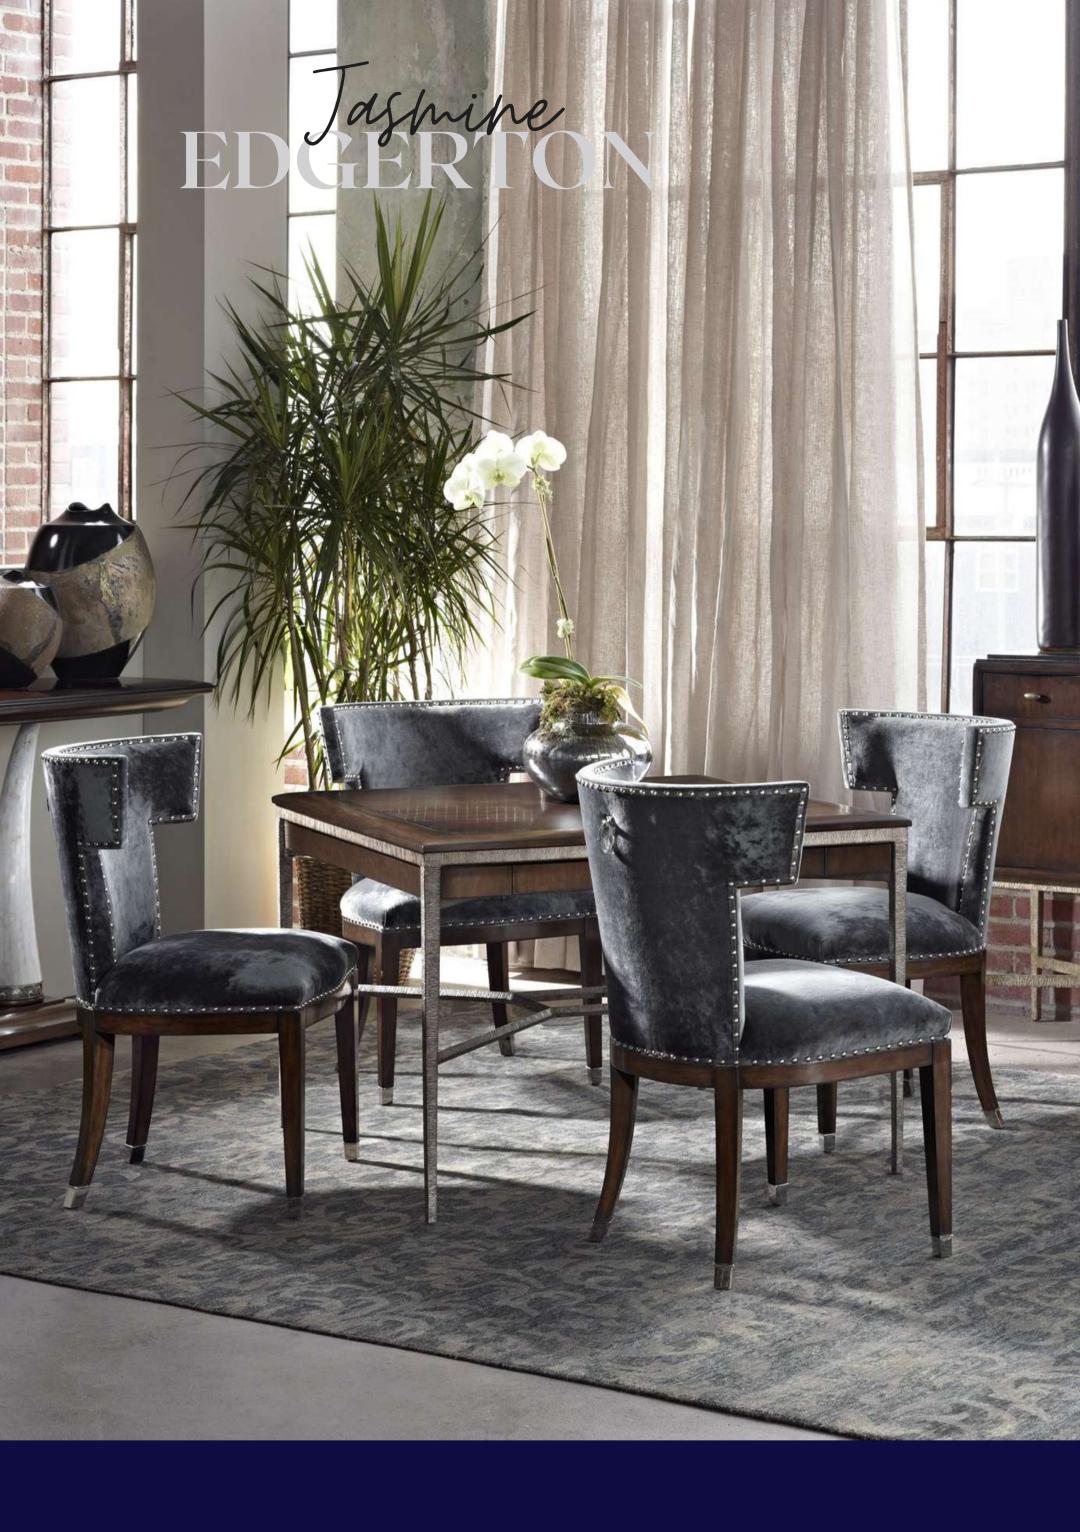

## Tashipe EDGERTON

**DINING ROOM** 

Dining Room Conceptual Design by: Jasmine Edgerton Product Code: #009336

Jasmine Edgerton Gallery showcases classic Italian decorum. Classical Baroque of the XVIII century has formed the background of Jasmine Edgerton Conceptual Designs. This style was born on the territory of Rome in the times when luxury and refinement were nothing else than a lifestyle. By its nature the furniture of this period is not heavy or massive – it's a soft and refined Baroque.