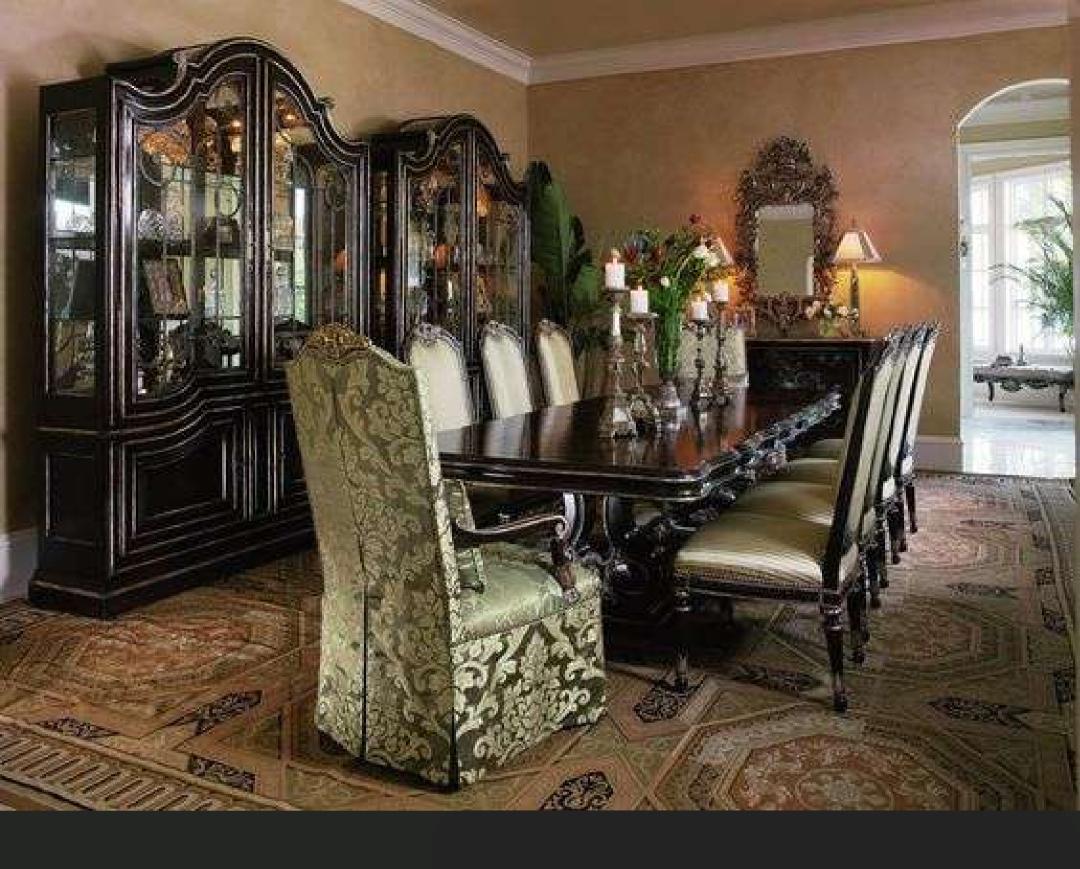

## Tashipe EDGERTON

**DINING ROOM** 

Dining Room Conceptual Design by: Jasmine Edgerton Product Code: #009336

Jasmine Edgerton Gallery showcases classic Italian decorum. Classical Baroque of the XVIII century has formed the background of Jasmine Edgerton Conceptual Designs. This style was born on the territory of Rome in the times when luxury and refinement were nothing else than a lifestyle. By its nature the furniture of this period is not heavy or massive – it's a soft and refined Baroque.