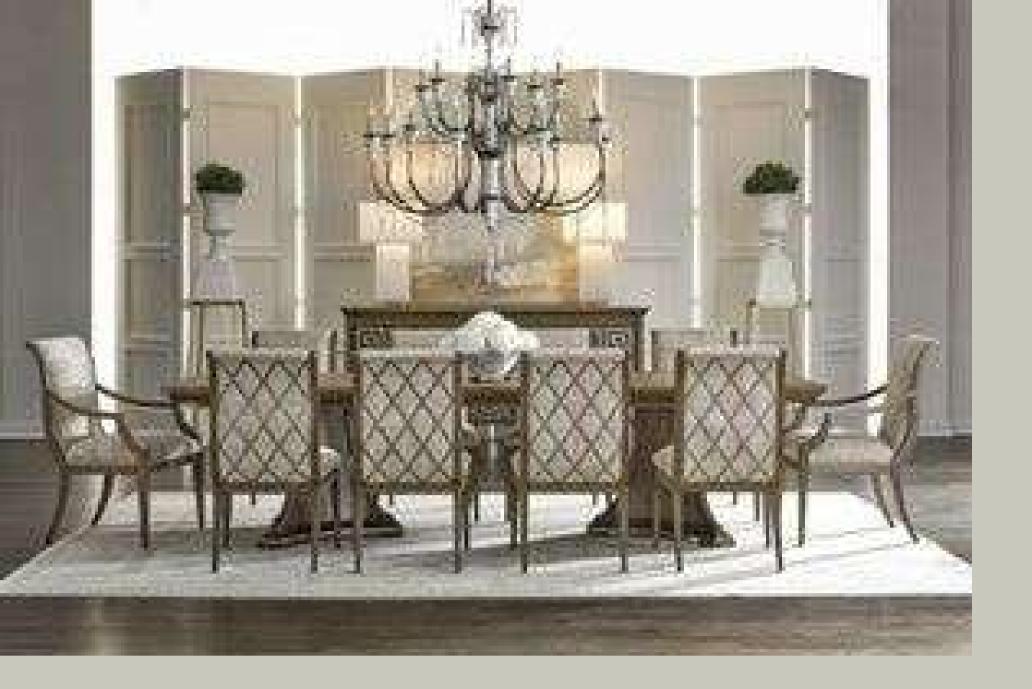

Dining Room Conceptual Design by: Jasmine Edgerton Product Code: #003456

Jasmine Edgerton Gallery showcases classic Italian decorum. Classical Baroque of the XVIII century has formed the background of Jasmine Edgerton Conceptual Designs. This style was born on the territory of Rome in the times when luxury and refinement were nothing else than a lifestyle. By its nature the furniture of this period is not heavy or massive – it's a soft and refined Baroque.

Dining Room Conceptual Design by: Jasmine Edgerton

Product Code: #003402

Jasmine Edgerton Gallery showcases classic Italian decorum. Classical Baroque of the XVIII century has formed the background of Jasmine Edgerton Conceptual Designs. This style was born on the territory of Rome in the times when luxury and refinement were nothing else than a lifestyle. By its nature the furniture of this period is not heavy or massive – it's a soft and refined Baroque.