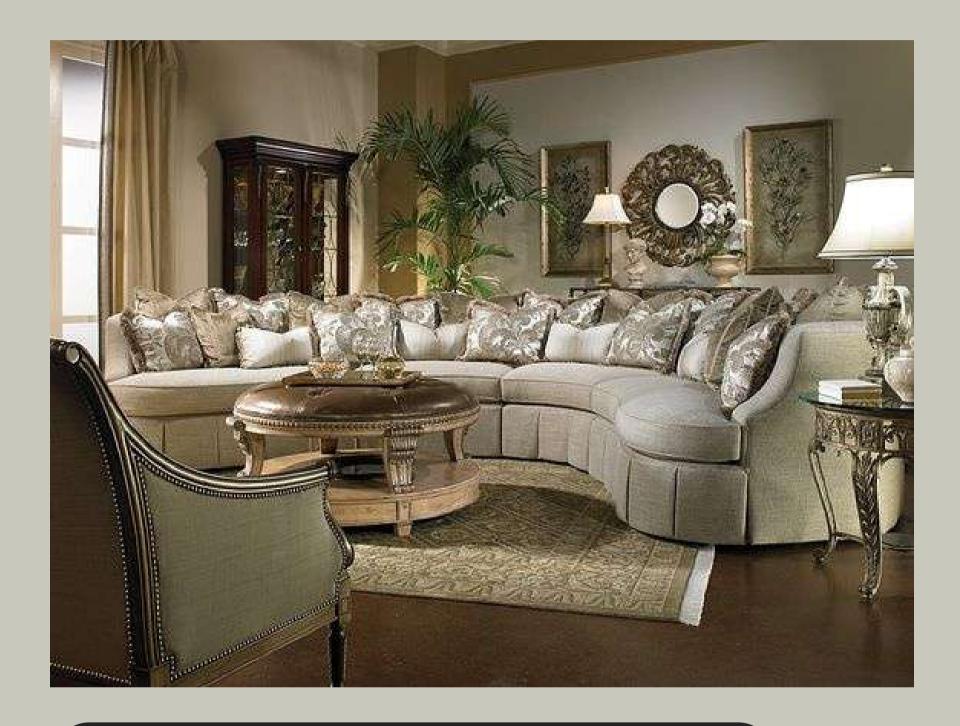

### **Exclusive Gallery**

Jasmine Edgerton Gallery

Formal Lounge Conceptual Design

by: Jasmine Edgerton
Product Code: #001234

The Jasmine Edgerton Gallery showcases classic Italian decorum. Classical Baroque of the XVIII century has formed the background of Jasmine Edgerton Conceptual Designs. This style was born on the territory of Rome in the times when luxury and refinement were nothing else than a lifestyle. By its nature the furniture of this period is not heavy or massive – it's a soft and refined Baroque.