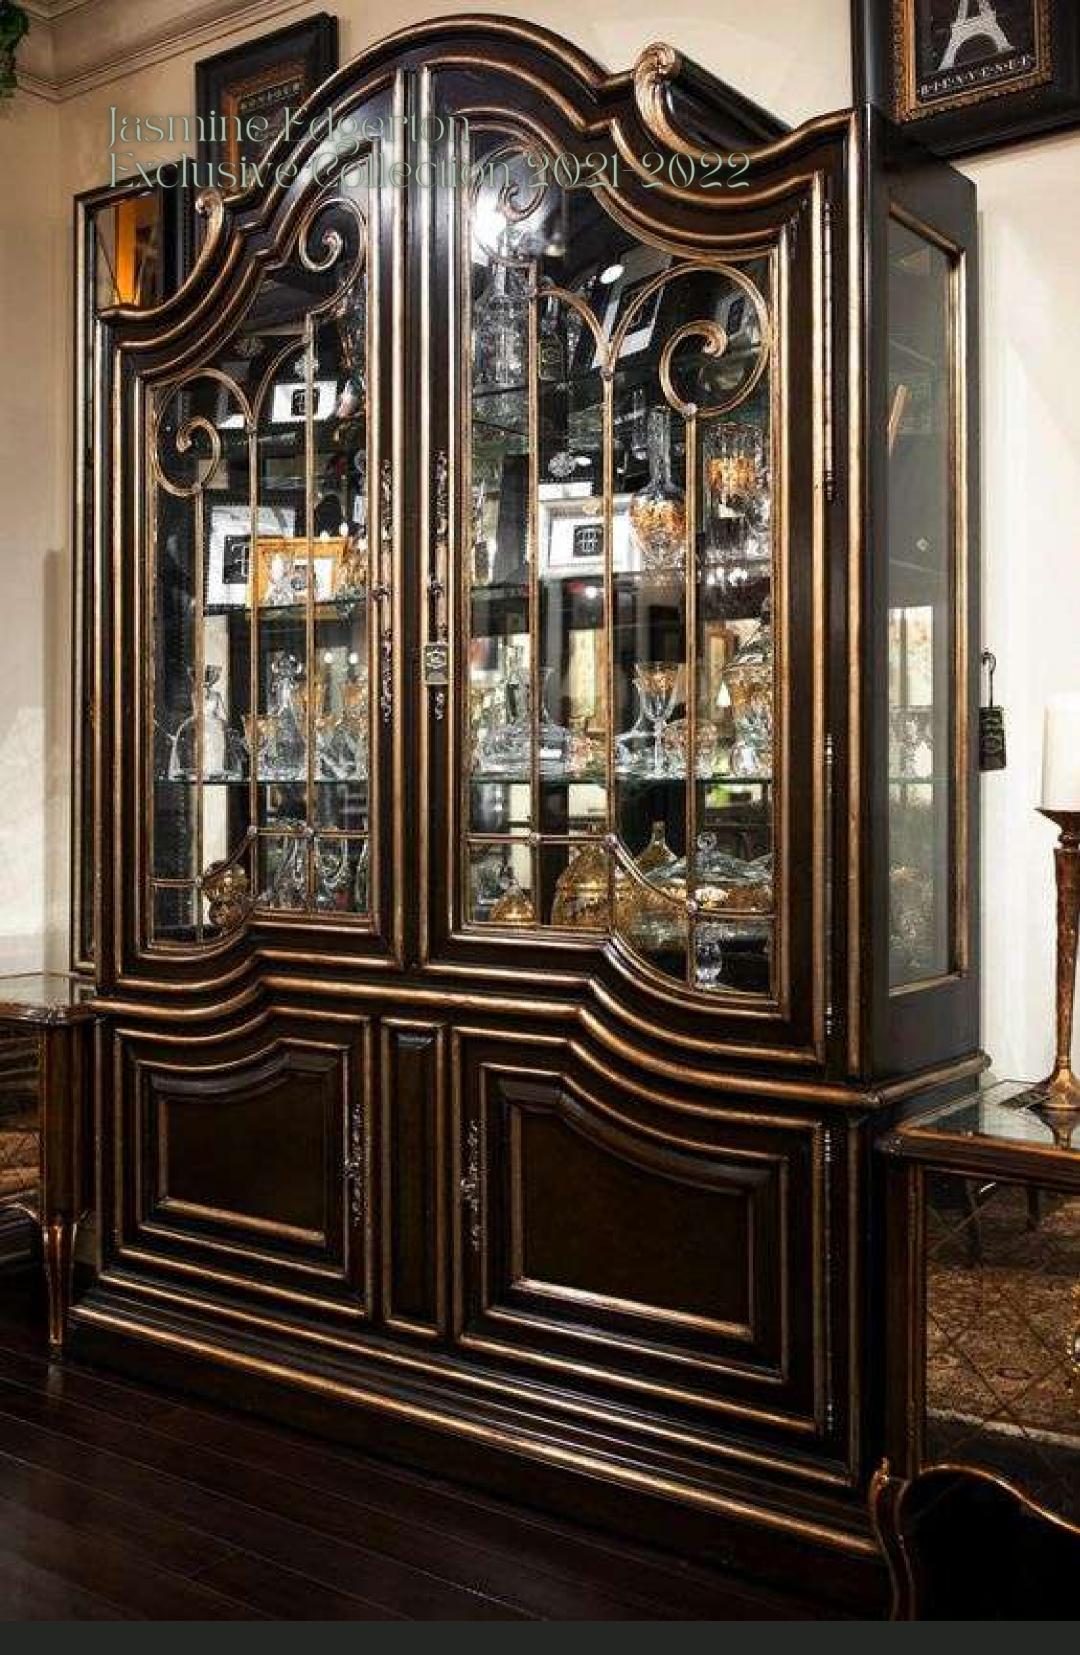

Dining Room Conceptual Design by: Jasmine Edgerton

Product Code: #003402

Jasmine Edgerton Gallery showcases classic Italian decorum. Classical Baroque of the XVIII century has formed the background of Jasmine Edgerton Conceptual Designs. This style was born on the territory of Rome in the times when luxury and refinement were nothing else than a lifestyle. By its nature the furniture of this period is not heavy or massive – it's a soft and refined Baroque.