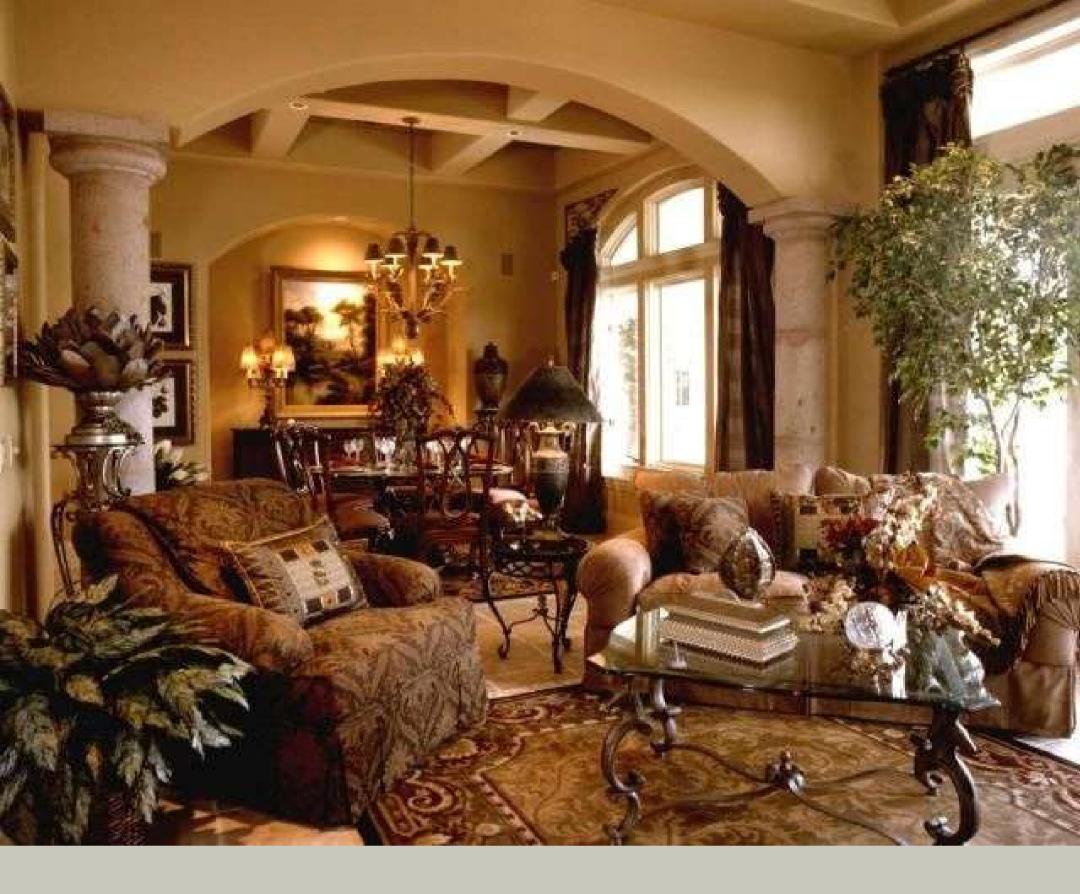

### **Exclusive Gallery**

Jasmine Edgerton Gallery

Master Bedroom Conceptual Design by: Jasmine Edgerton Product Code: #001011

Jasmine Edgerton Gallery showcases classic Italian decorum. Classical Baroque of the XVIII century has formed the background of Jasmine Edgerton Conceptual Designs. This style was born on the territory of Rome in the times when luxury and refinement were nothing else than a lifestyle. By its nature the furniture of this period is not heavy or massive – it's a soft and refined Baroque.