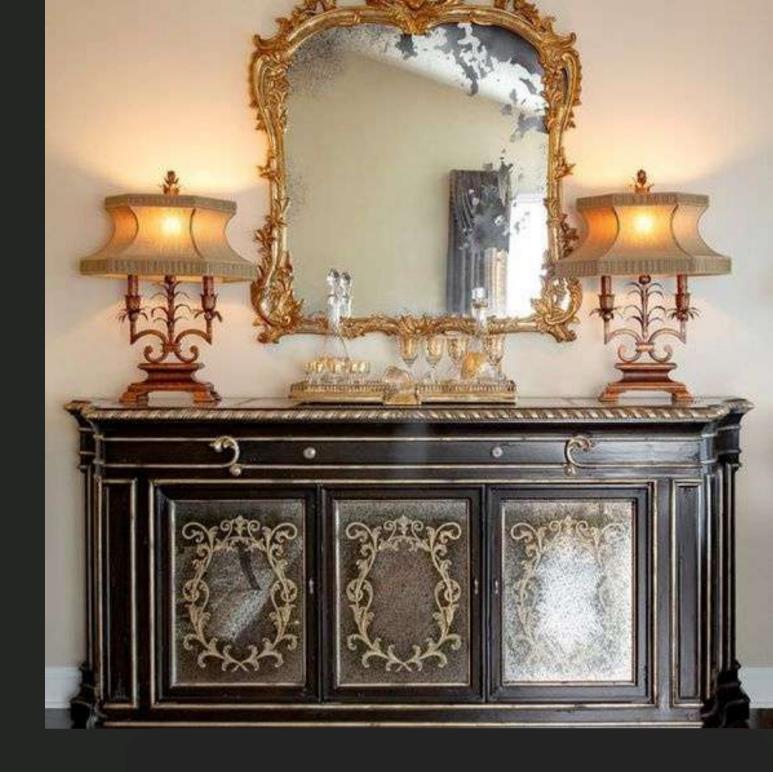

Dining Room Conceptual Design by: Jasmine Edgerton Product Code: #002177

Decorum arranged by Jasmine Edgerton are an elegant yet casual look, one with generously proportioned silhouettes upholstered with the finest, most luxurious textiles and showcasing intricate, sculpted, architecturally-based designs that are as exquisite as they are functionally distinguished.

Dining Room Conceptual Design by: Jasmine Edgerton Product Code: #002180

Decorum arranged by Jasmine Edgerton are an elegant yet casual look, one with generously proportioned silhouettes upholstered with the finest, most luxurious textiles and showcasing intricate, sculpted, architecturally-based designs that are as exquisite as they are functionally distinguished.