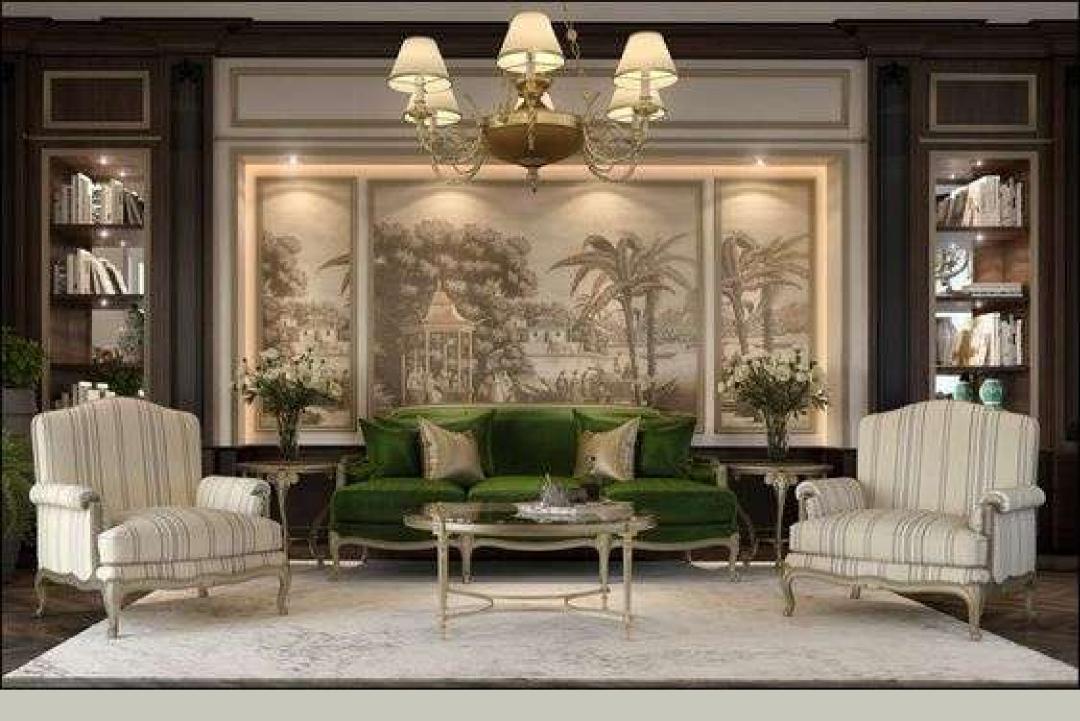

Living Room Conceptual Design by: Jasmine Edgerton Product Code: #001186

Decorum arranged by Jasmine Edgerton are an elegant yet casual look, one with generously proportioned silhouettes upholstered with the finest, most luxurious textiles and showcasing intricate, sculpted, architecturally-based designs that are as exquisite as they are functionally distinguished.