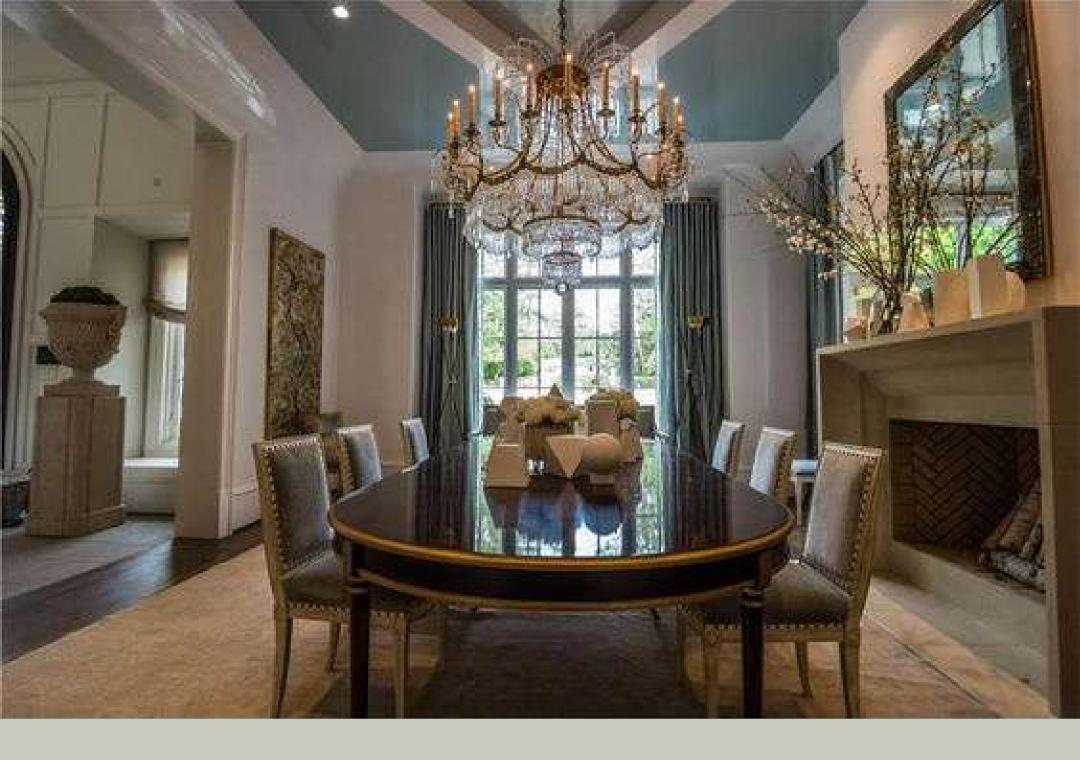

Dining Room Conceptual Design by: Jasmine Edgerton Product Code: #001199

Jasmine Edgerton Gallery showcases classic Italian decorum. Classical Baroque of the XVIII century has formed the background of Jasmine Edgerton Conceptual Designs. This style was born on the territory of Rome in the times when luxury and refinement were nothing else than a lifestyle. By its nature the furniture of this period is not heavy or massive – it's a soft and refined Baroque.

Dining Room Conceptual Design by: Jasmine Edgerton Product Code: #001198

Jasmine Edgerton Gallery showcases classic Italian decorum. Classical Baroque of the XVIII century has formed the background of Jasmine Edgerton Conceptual Designs. This style was born on the territory of Rome in the times when luxury and refinement were nothing else than a lifestyle. By its nature the furniture of this period is not heavy or massive – it's a soft and refined Baroque.

Dining Room Conceptual Design by: Jasmine Edgerton <u>Product Code:</u> #001197

Jasmine Edgerton Gallery showcases classic Italian decorum. Classical Baroque of the XVIII century has formed the background of Jasmine Edgerton Conceptual Designs. This style was born on the territory of Rome in the times when luxury and refinement were nothing else than a lifestyle. By its nature the furniture of this period is not heavy or massive – it's a soft and refined Baroque.