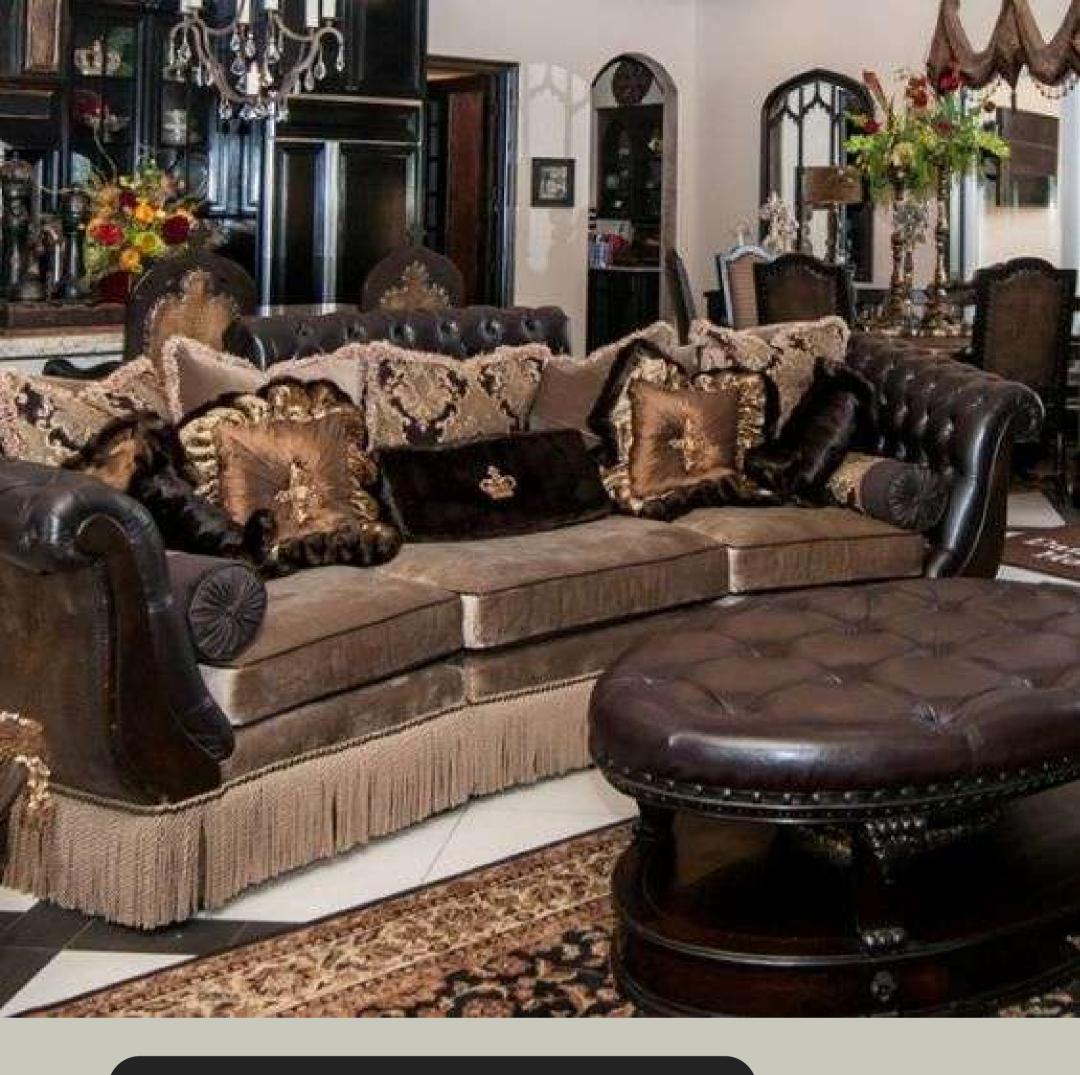

Formal Lounge Conceptual Design by: Jasmine Edgerton Product Code: #001187

Decorum arranged by Jasmine Edgerton are an elegant yet casual look, one with generously proportioned silhouettes upholstered with the finest, most luxurious textiles and showcasing intricate, sculpted, architecturally-based designs that are as exquisite as they are functionally distinguished.

Formal Lounge Conceptual Design by: Jasmine Edgerton Product Code: #001185

Decorum arranged by Jasmine Edgerton are an elegant yet casual look, one with generously proportioned silhouettes upholstered with the finest, most luxurious textiles and showcasing intricate, sculpted, architecturally-based designs that are as exquisite as they are functionally distinguished.