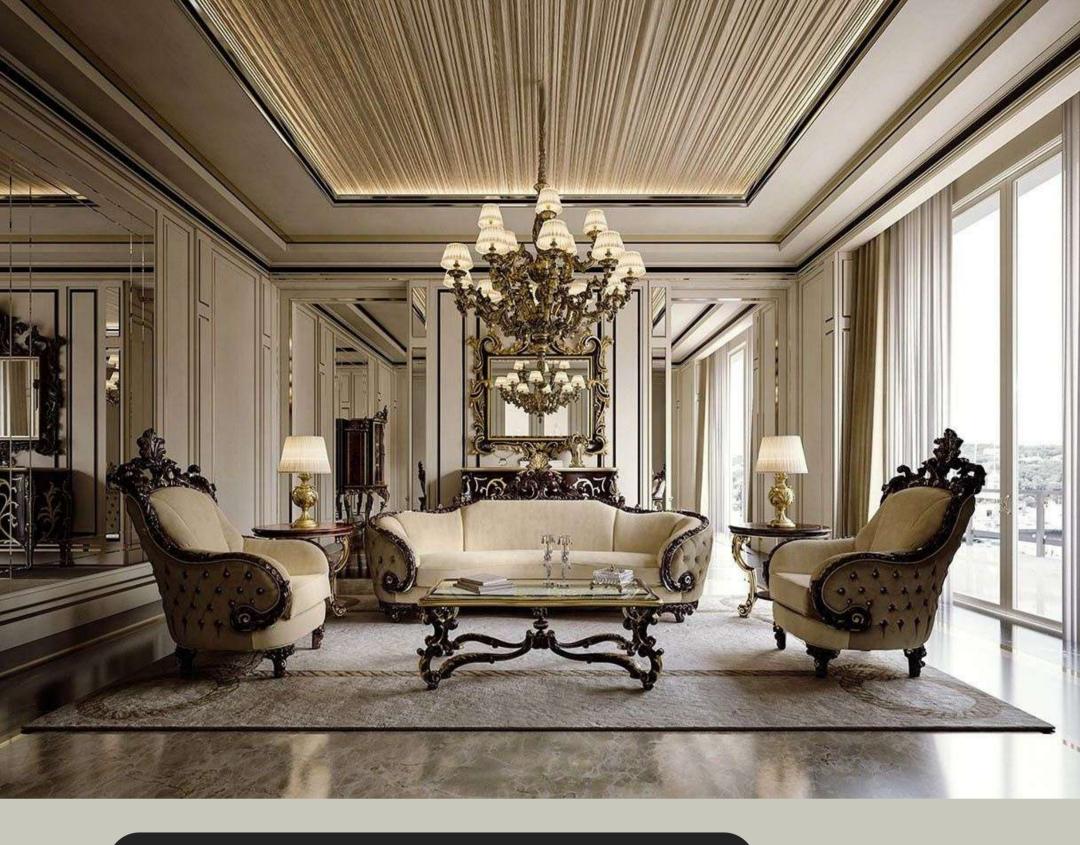

Living Room Conceptual Design by: Jasmine Edgerton Product Code: #001186

Decorum arranged by Jasmine Edgerton are an elegant yet casual look, one with generously proportioned silhouettes upholstered with the finest, most luxurious textiles and showcasing intricate, sculpted, architecturally-based designs that are as exquisite as they are functionally distinguished.