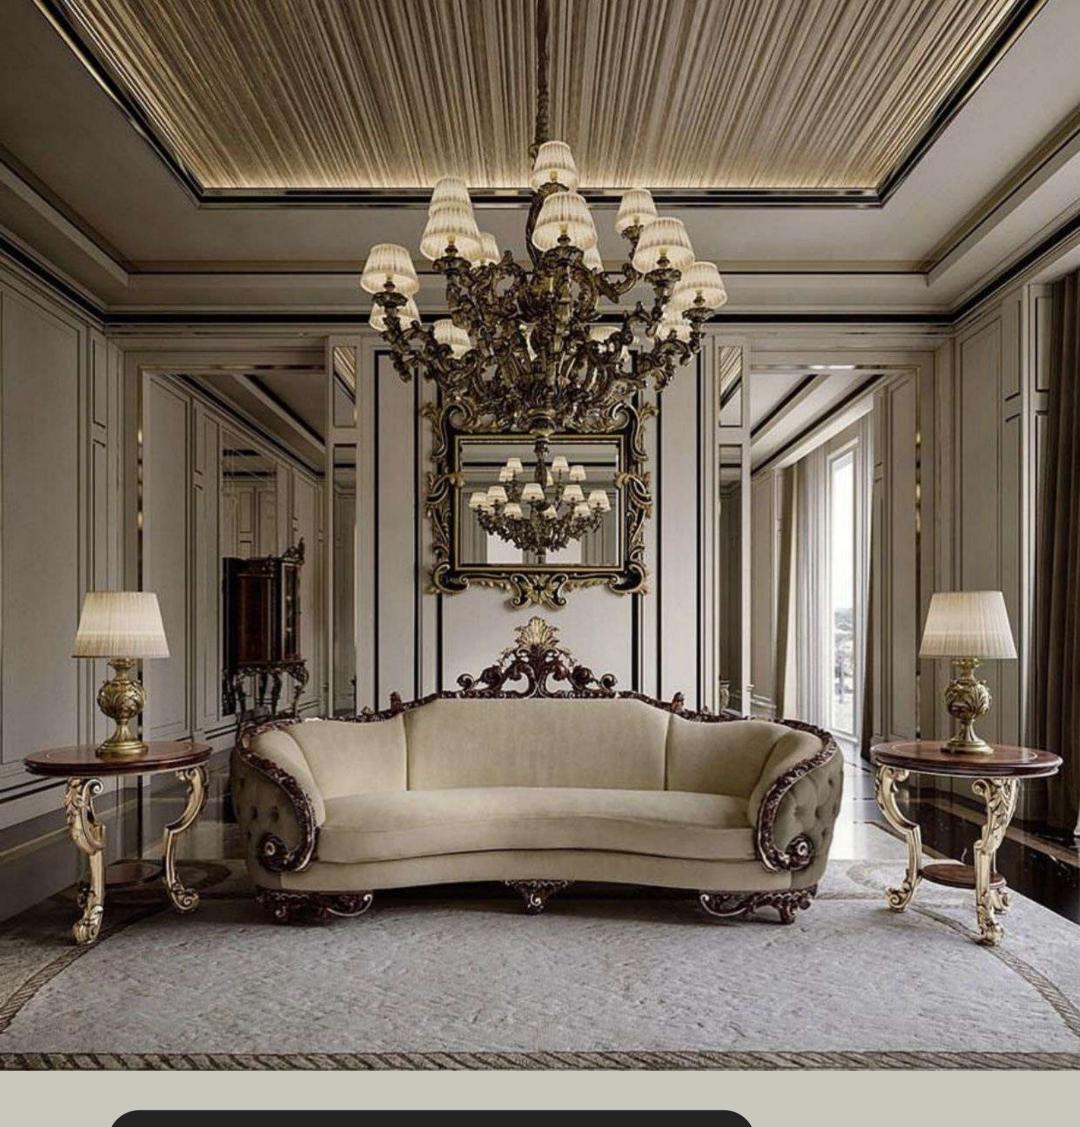

Formal Lounge Conceptual Design by: Jasmine Edgerton Product Code: #001185

Decorum arranged by Jasmine Edgerton are an elegant yet casual look, one with generously proportioned silhouettes upholstered with the finest, most luxurious textiles and showcasing intricate, sculpted, architecturally-based designs that are as exquisite as they are functionally distinguished.