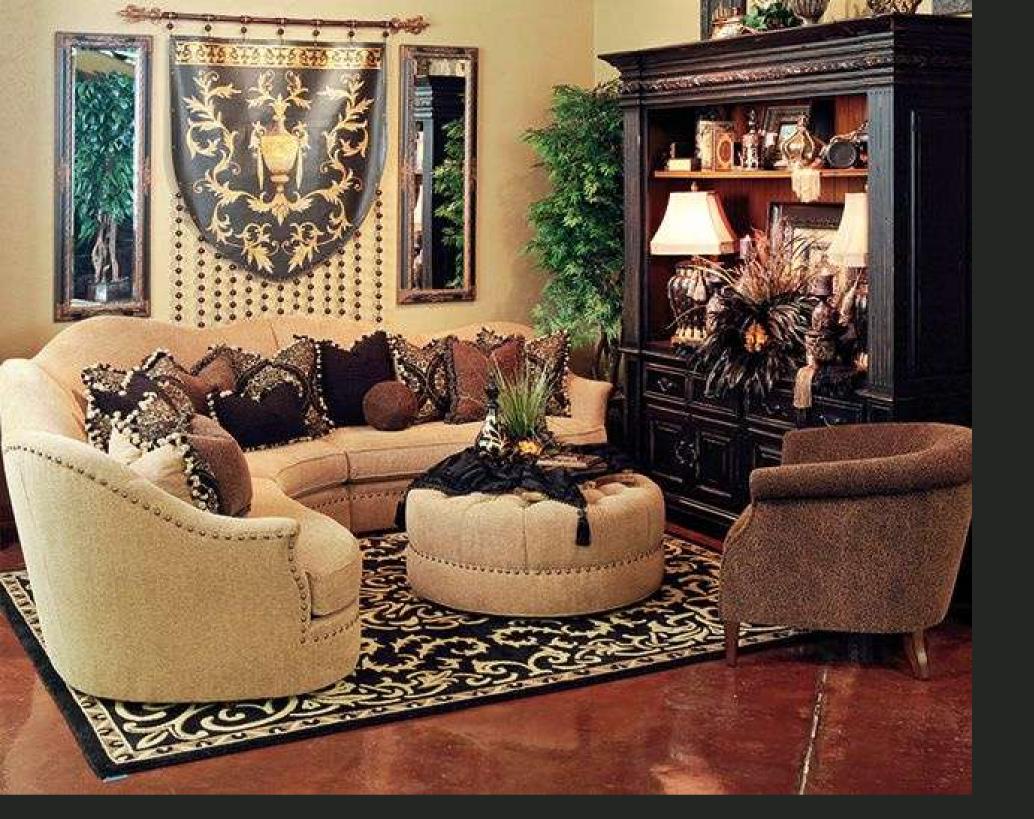

Formal Lounge Conceptual Design by: Jasmine Edgerton

Product Code: #008044

Jasmine Edgerton Gallery showcases classic Italian decorum. Classical Baroque of the XVIII century has formed the background of Jasmine Edgerton Conceptual Designs. This style was born on the territory of Rome in the times when luxury and refinement were nothing else than a lifestyle. By its nature the furniture of this period is not heavy or massive – it's a soft and refined Baroque.