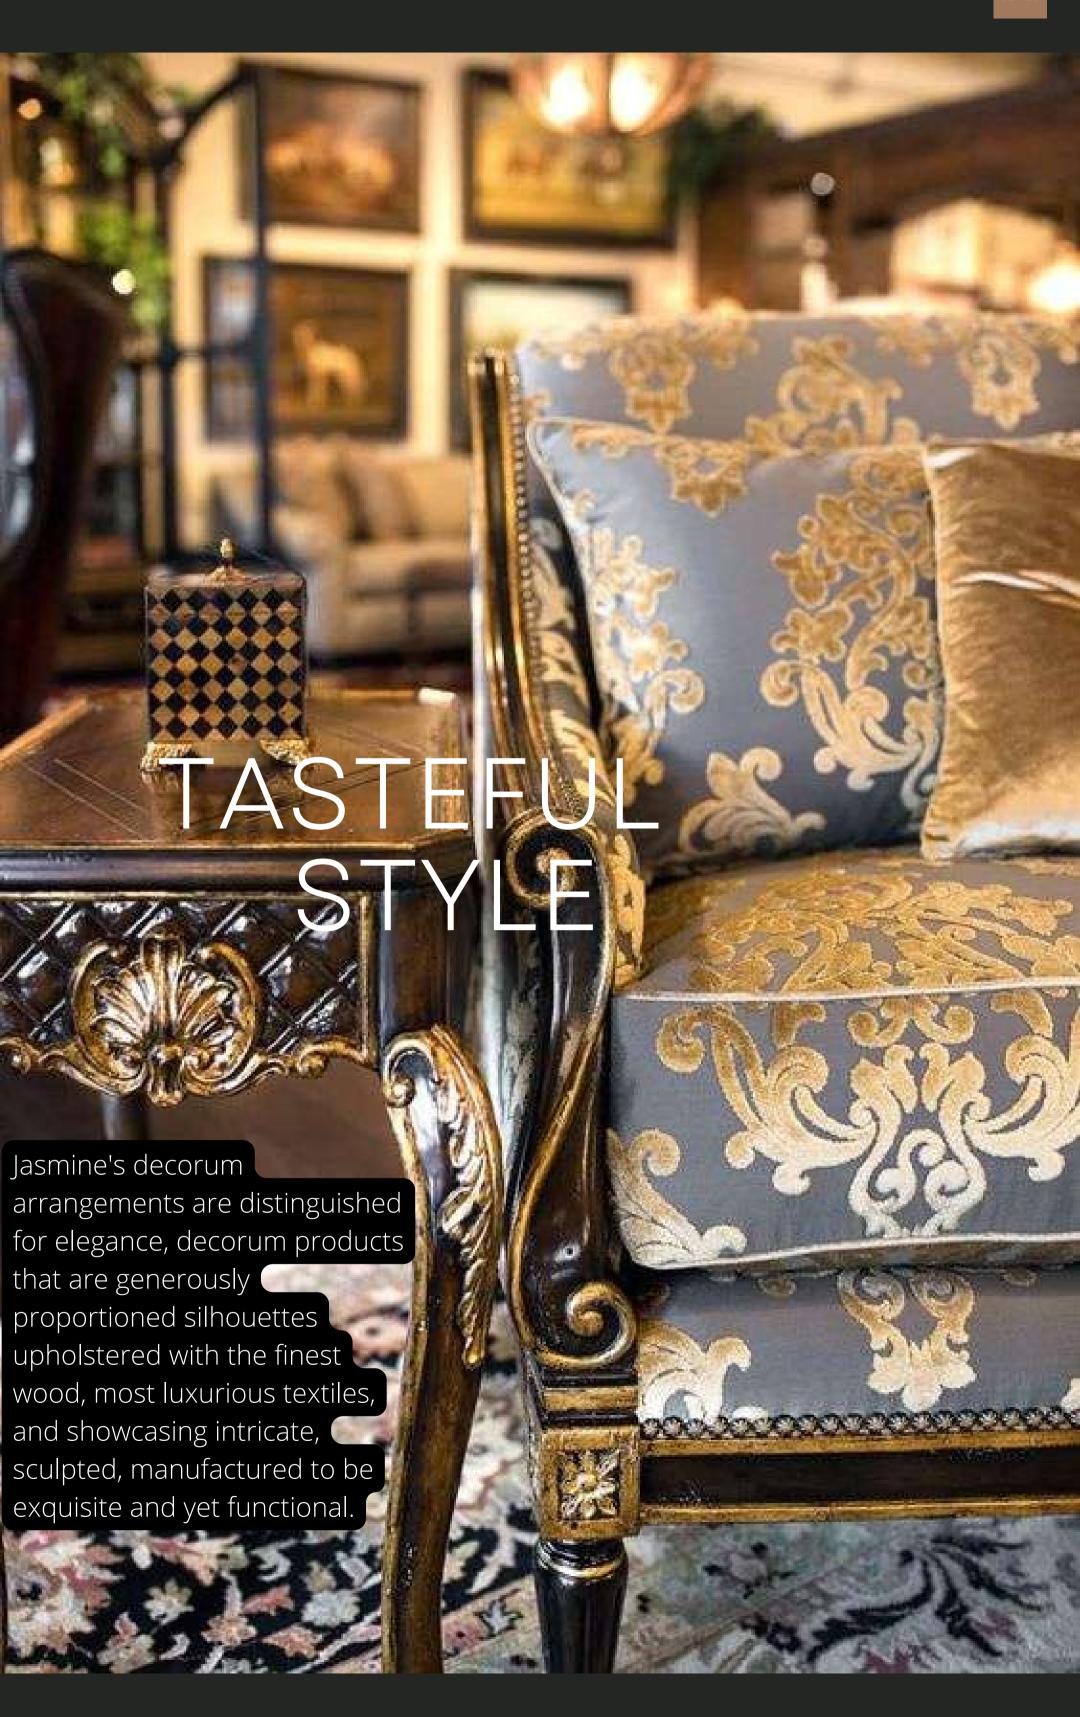

Dining Room Conceptual Design by: Jasmine Edgerton Product Code: #001190

Decorum arranged by Jasmine Edgerton are an elegant yet casual look, one with generously proportioned silhouettes upholstered with the finest, most luxurious textiles and showcasing intricate, sculpted, architecturally-based designs that are as exquisite as they are functionally distinguished.