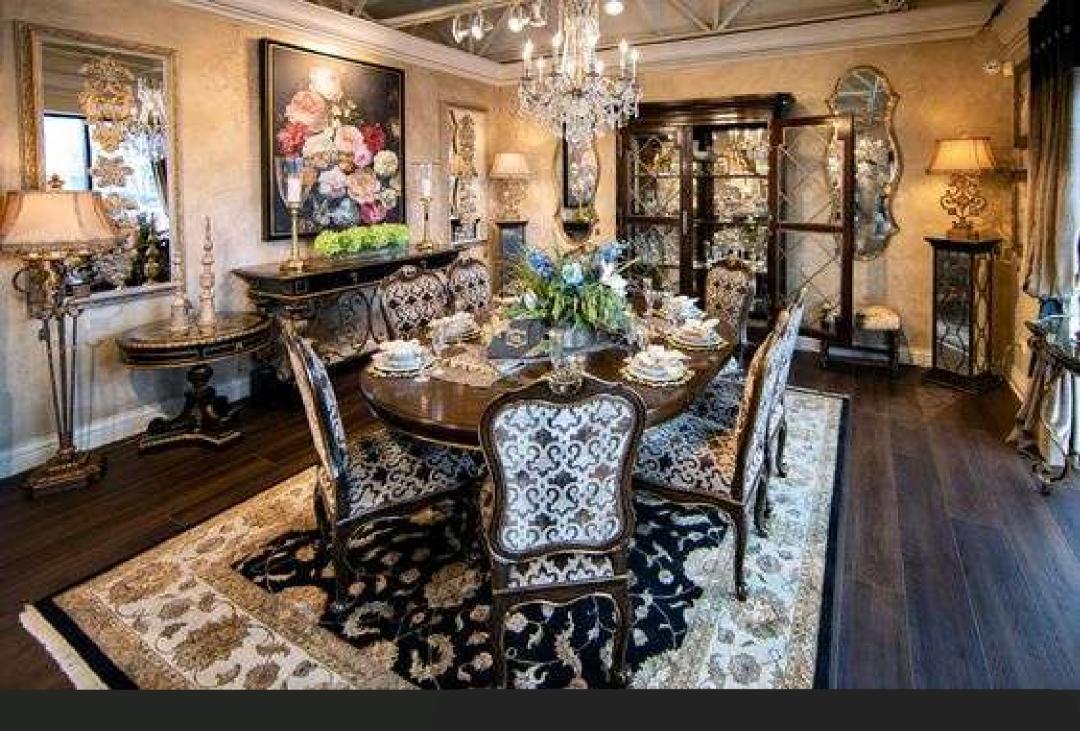

## Tashipe EDGERTON

**DINING ROOM** 

Dining Room Conceptual Design by: Jasmine Edgerton Product Code: #009336

Jasmine Edgerton Gallery showcases classic Italian decorum. Classical Baroque of the XVIII century has formed the background of Jasmine Edgerton Conceptual Designs. This style was born on the territory of Rome in the times when luxury and refinement were nothing else than a lifestyle. By its nature the furniture of this period is not heavy or massive – it's a soft and refined Baroque.

Dining Room Conceptual Design by: Jasmine Edgerton Product Code: #003456

Jasmine Edgerton Gallery showcases classic Italian decorum. Classical Baroque of the XVIII century has formed the background of Jasmine Edgerton Conceptual Designs. This style was born on the territory of Rome in the times when luxury and refinement were nothing else than a lifestyle. By its nature the furniture of this period is not heavy or massive – it's a soft and refined Baroque.