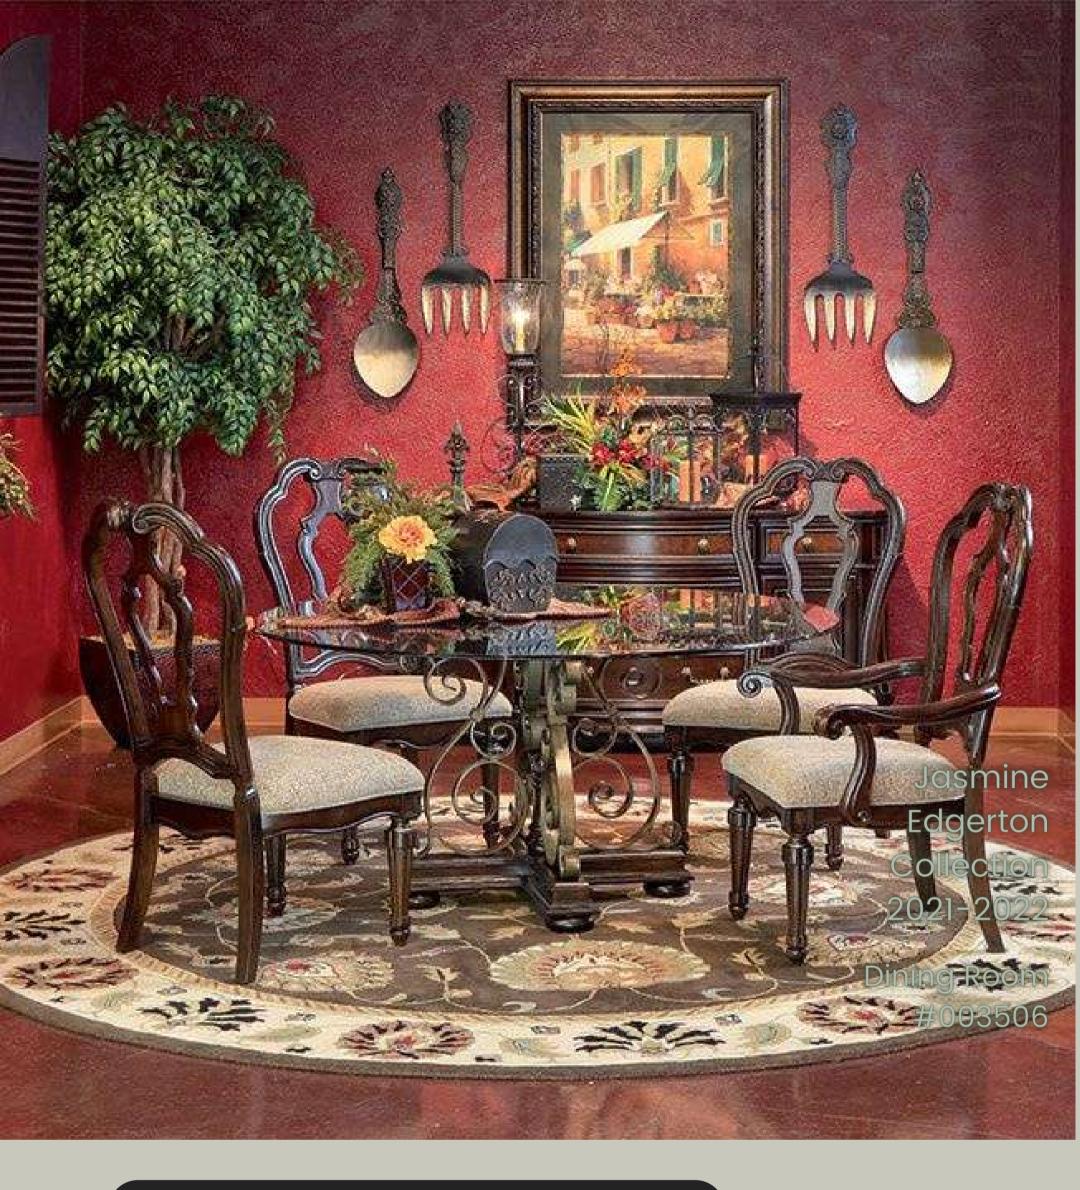

Dining Room Conceptual Design by: Jasmine Edgerton Product Code: #003506

Jasmine Edgerton Gallery showcases classic Italian decorum. Classical Baroque of the XVIII century has formed the background of Jasmine Edgerton Conceptual Designs. This style was born on the territory of Rome in the times when luxury and refinement were nothing else than a lifestyle. By its nature the furniture of this period is not heavy or massive – it's a soft and refined Baroque.