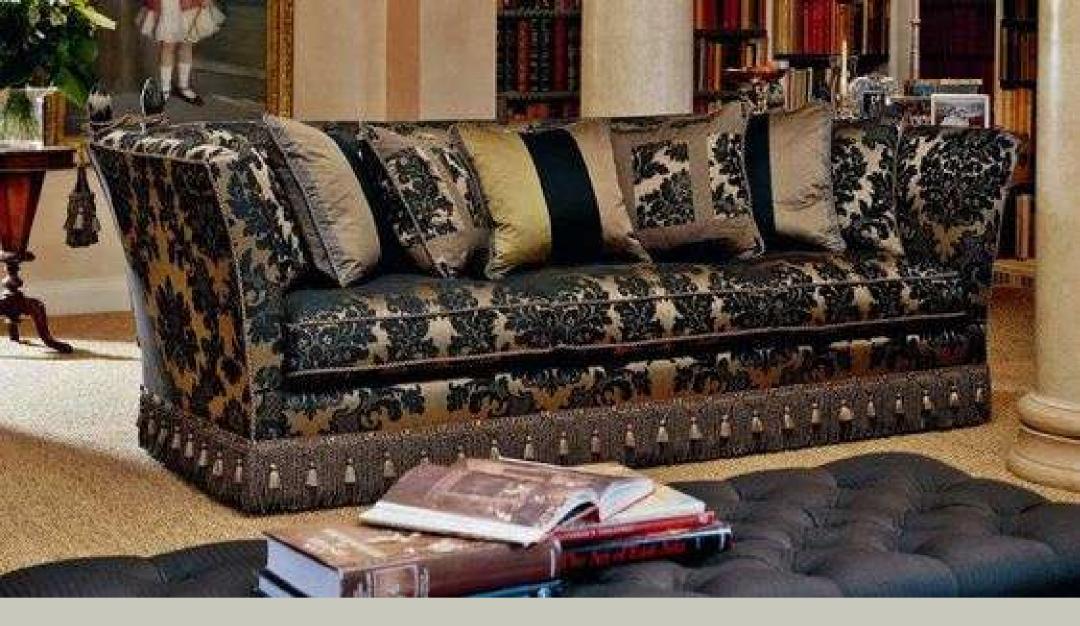

Formal Lounge Conceptual Design by: Jasmine Edgerton Product Code: #009007

Jasmine Edgerton Gallery showcases classic Italian decorum. Classical Baroque of the XVIII century has formed the background of Jasmine Edgerton Conceptual Designs. This style was born on the territory of Rome in the times when luxury and refinement were nothing else than a lifestyle. By its nature the furniture of this period is not heavy or massive – it's a soft and refined Baroque.

Informal Lounge Conceptual Design by: Jasmine Edgerton Product Code: #001006

Jasmine Edgerton Gallery showcases classic Italian decorum. Classical Baroque of the XVIII century has formed the background of Jasmine Edgerton Conceptual Designs. This style was born on the territory of Rome in the times when luxury and refinement were nothing else than a lifestyle. By its nature the furniture of this period is not heavy or massive – it's a soft and refined Baroque.