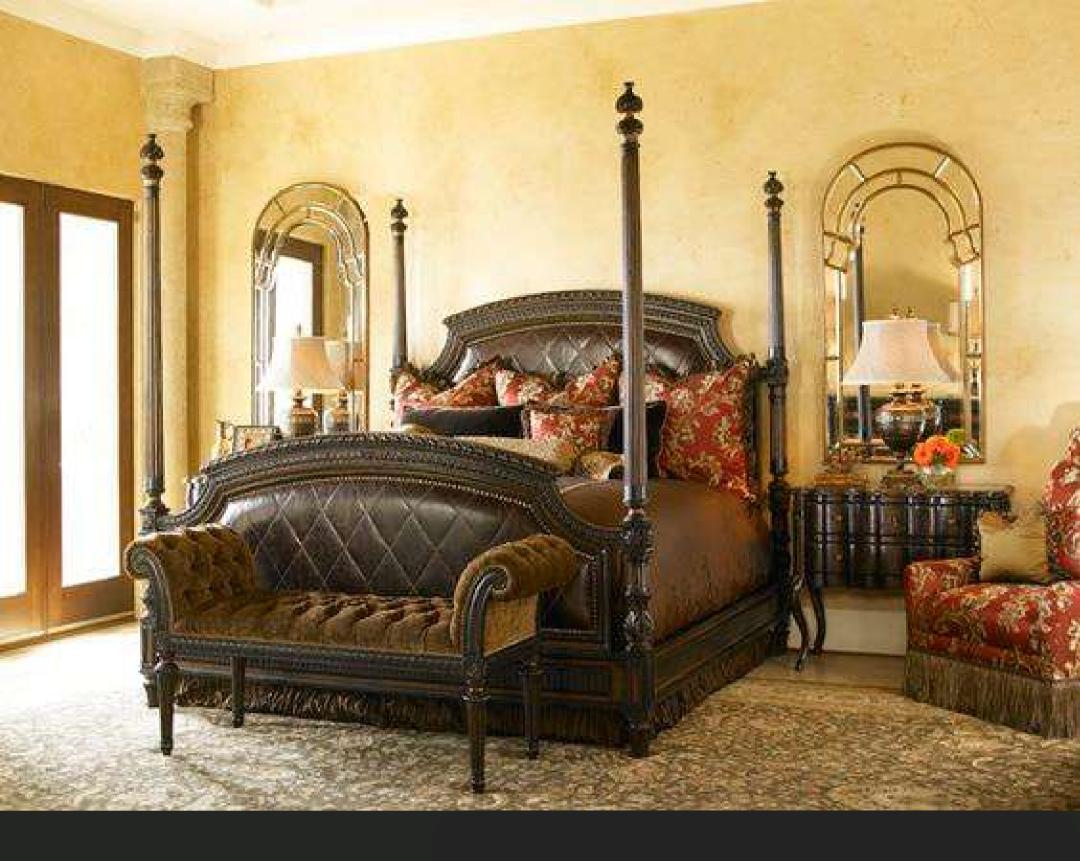

Master Bedroom Conceptual Design by: Jasmine Edgerton

Product Code: #002223

Jasmine Edgerton Gallery showcases classic Italian decorum. Classical Baroque of the XVIII century has formed the background of Jasmine Edgerton Conceptual Designs. This style was born on the territory of Rome in the times when luxury and refinement were nothing else than a lifestyle. By its nature the furniture of this period is not heavy or massive – it's a soft and refined Baroque.

Master Bedroom Conceptual Design by: Jasmine Edgerton Product Code: #002224

Jasmine Edgerton Gallery showcases classic Italian decorum. Classical Baroque of the XVIII century has formed the background of Jasmine Edgerton Conceptual Designs. This style was born on the territory of Rome in the times when luxury and refinement were nothing else than a lifestyle. By its nature the furniture of this period is not heavy or massive – it's a soft and refined Baroque.