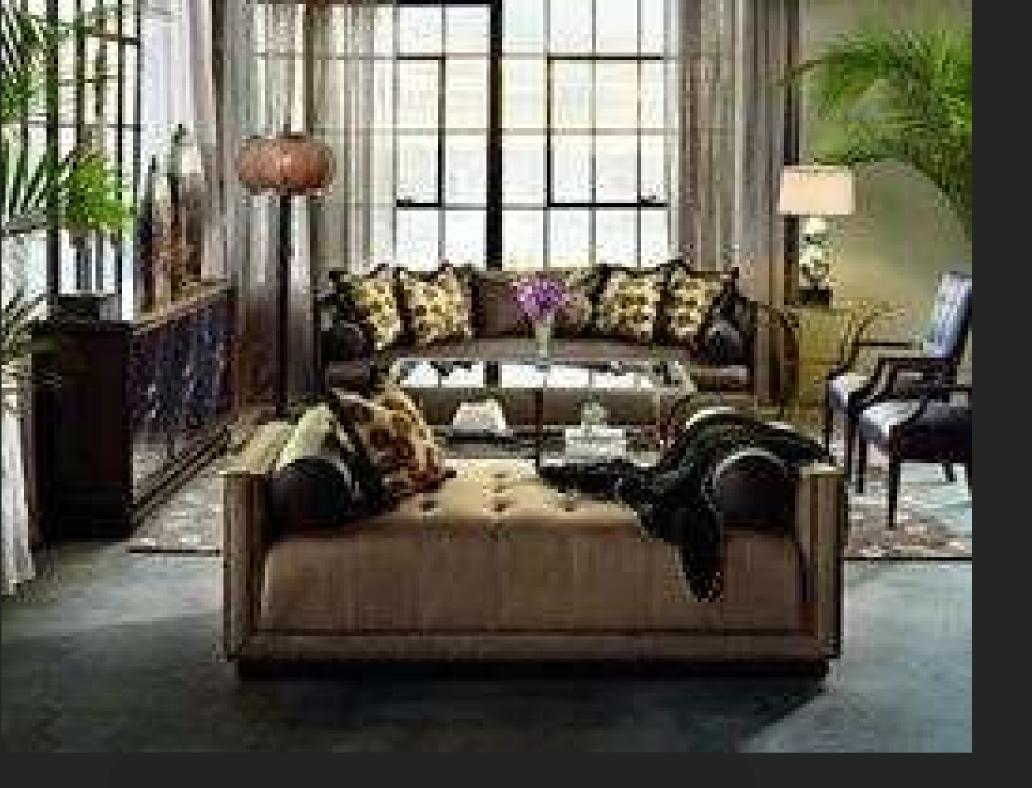

### **Exclusive Gallery**

Jasmine Edgerton Gallery

Formal Lounge Conceptual Design

by: Jasmine Edgerton
Product Code: #001234

The Jasmine Edgerton Gallery showcases classic Italian decorum. Classical Baroque of the XVIII century has formed the background of Jasmine Edgerton Conceptual Designs. This style was born on the territory of Rome in the times when luxury and refinement were nothing else than a lifestyle. By its nature the furniture of this period is not heavy or massive – it's a soft and refined Baroque.