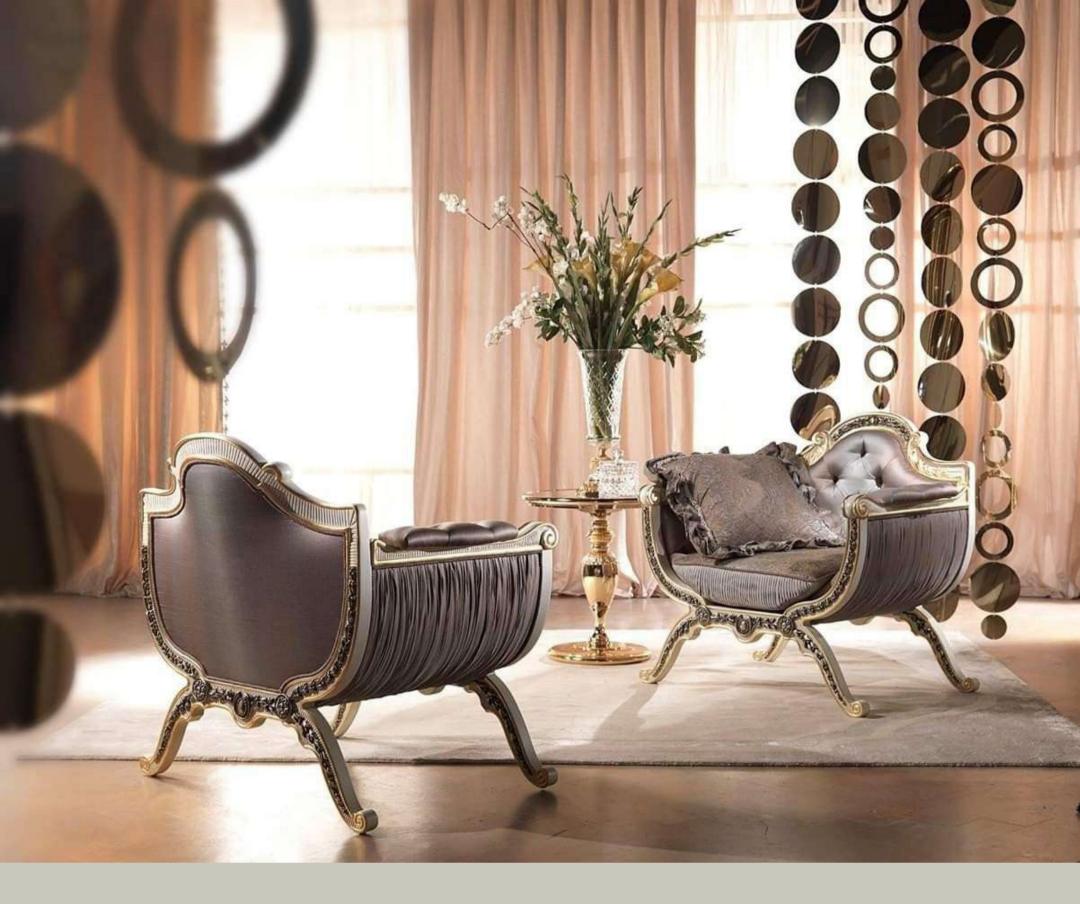

Informal Lounge Conceptual Design by: Jasmine Edgerton Product Code: #001006

Jasmine Edgerton Gallery showcases classic Italian decorum. Classical Baroque of the XVIII century has formed the background of Jasmine Edgerton Conceptual Designs. This style was born on the territory of Rome in the times when luxury and refinement were nothing else than a lifestyle. By its nature the furniture of this period is not heavy or massive – it's a soft and refined Baroque.