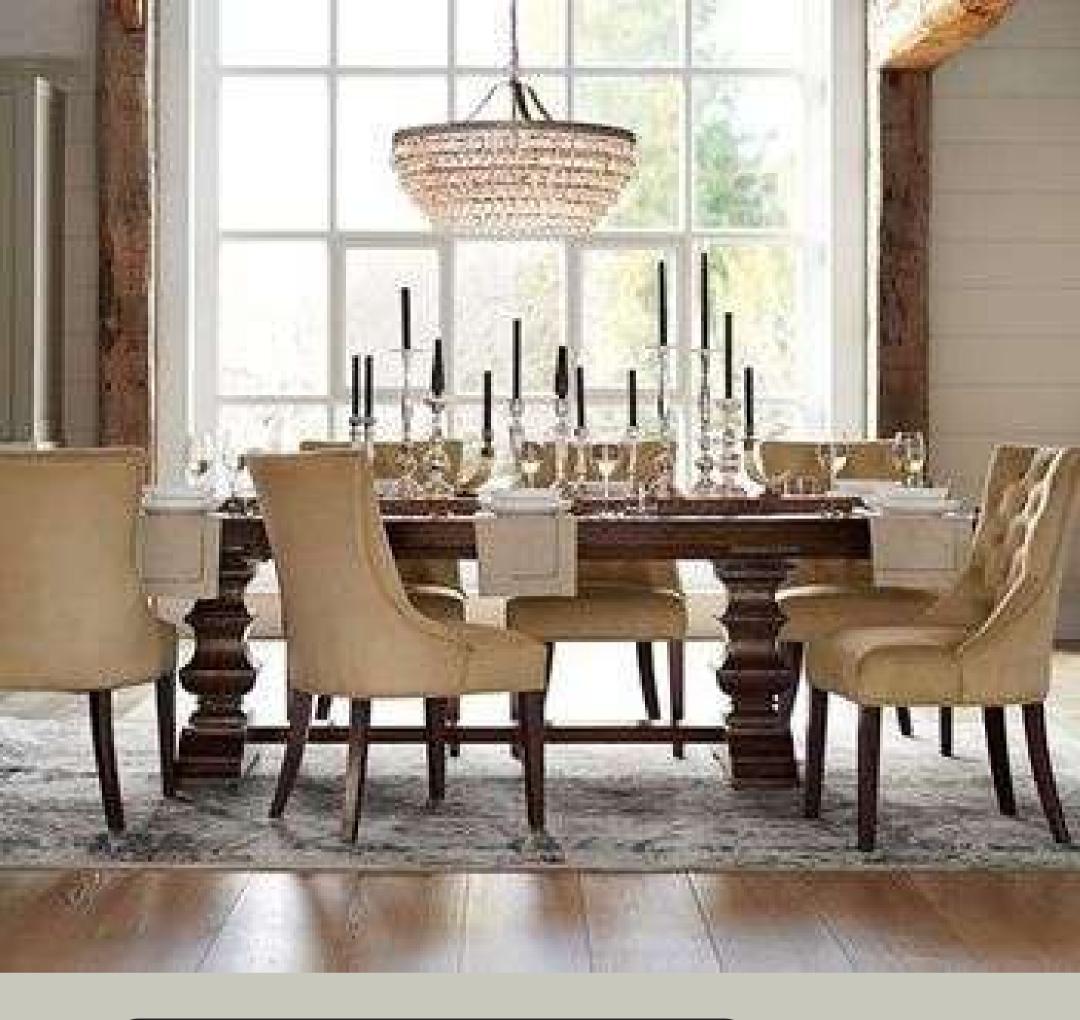

## Tashipe EDGERTON

**DINING ROOM** 

Dining Room Conceptual Design by: Jasmine Edgerton Product Code: #009336

Jasmine Edgerton Gallery showcases classic Italian decorum. Classical Baroque of the XVIII century has formed the background of Jasmine Edgerton Conceptual Designs. This style was born on the territory of Rome in the times when luxury and refinement were nothing else than a lifestyle. By its nature the furniture of this period is not heavy or massive – it's a soft and refined Baroque.