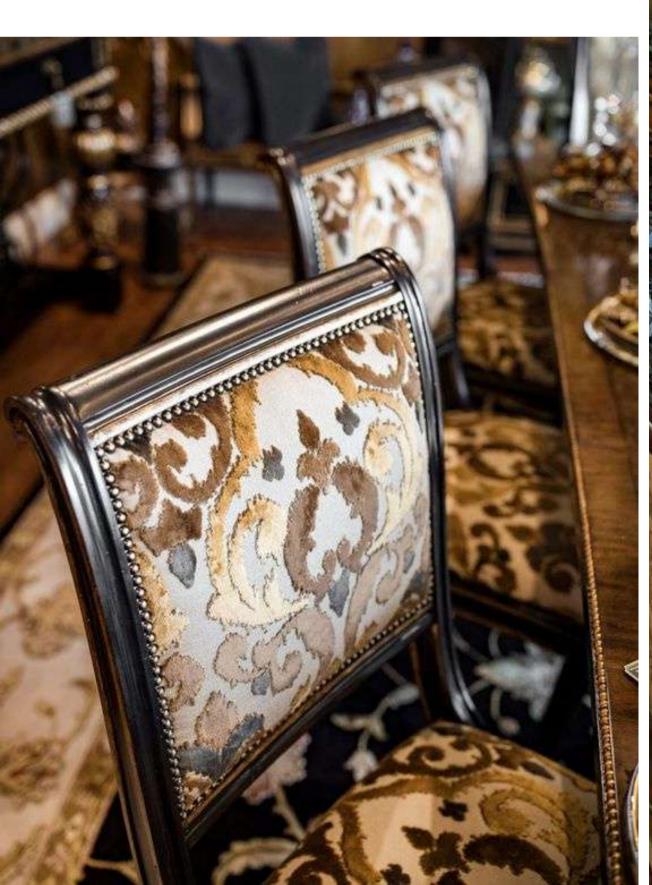

## Tashipe EDGERTON

**DINING ROOM** 

Dining Room Conceptual Design by: Jasmine Edgerton Product Code: #009336

Jasmine Edgerton Gallery showcases classic Italian decorum. Classical Baroque of the XVIII century has formed the background of Jasmine Edgerton Conceptual Designs. This style was born on the territory of Rome in the times when luxury and refinement were nothing else than a lifestyle. By its nature the furniture of this period is not heavy or massive – it's a soft and refined Baroque.

Dining Room Conceptual Design by: Jasmine Edgerton Product Code: #003456

Jasmine Edgerton Gallery showcases classic Italian decorum. Classical Baroque of the XVIII century has formed the background of Jasmine Edgerton Conceptual Designs. This style was born on the territory of Rome in the times when luxury and refinement were nothing else than a lifestyle. By its nature the furniture of this period is not heavy or massive – it's a soft and refined Baroque.