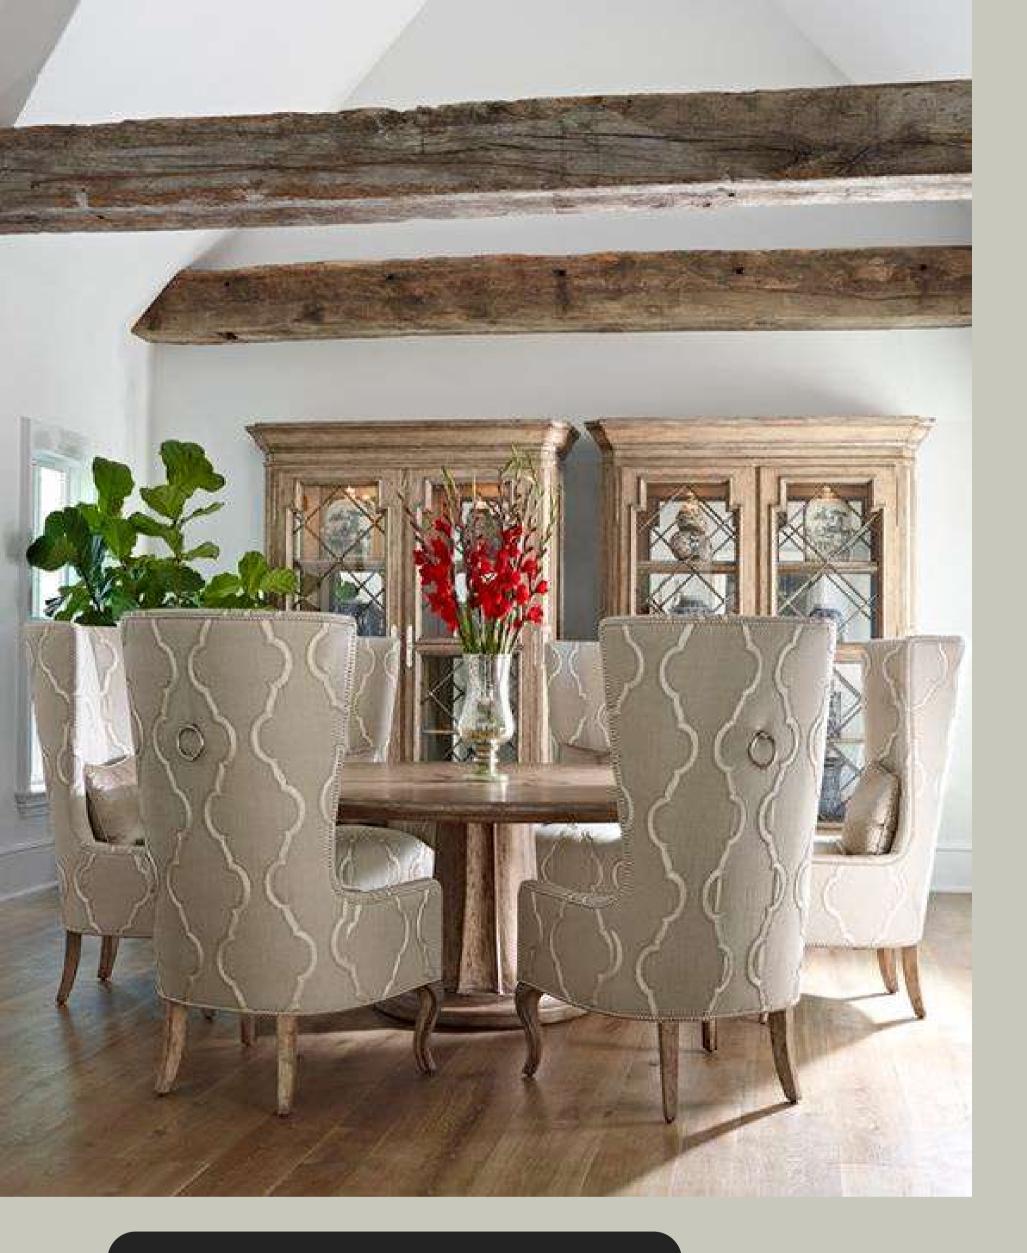

## Tashipe EDGERTON

**DINING ROOM** 

Dining Room Conceptual Design by: Jasmine Edgerton Product Code: #009336

Jasmine Edgerton Gallery showcases classic Italian decorum. Classical Baroque of the XVIII century has formed the background of Jasmine Edgerton Conceptual Designs. This style was born on the territory of Rome in the times when luxury and refinement were nothing else than a lifestyle. By its nature the furniture of this period is not heavy or massive – it's a soft and refined Baroque.

Dining Room Conceptual Design by: Jasmine Edgerton Product Code: #003456

Jasmine Edgerton Gallery showcases classic Italian decorum. Classical Baroque of the XVIII century has formed the background of Jasmine Edgerton Conceptual Designs. This style was born on the territory of Rome in the times when luxury and refinement were nothing else than a lifestyle. By its nature the furniture of this period is not heavy or massive – it's a soft and refined Baroque.

Dining Room Conceptual Design by: Jasmine Edgerton

Product Code: #003402

Jasmine Edgerton Gallery showcases classic Italian decorum. Classical Baroque of the XVIII century has formed the background of Jasmine Edgerton Conceptual Designs. This style was born on the territory of Rome in the times when luxury and refinement were nothing else than a lifestyle. By its nature the furniture of this period is not heavy or massive – it's a soft and refined Baroque.