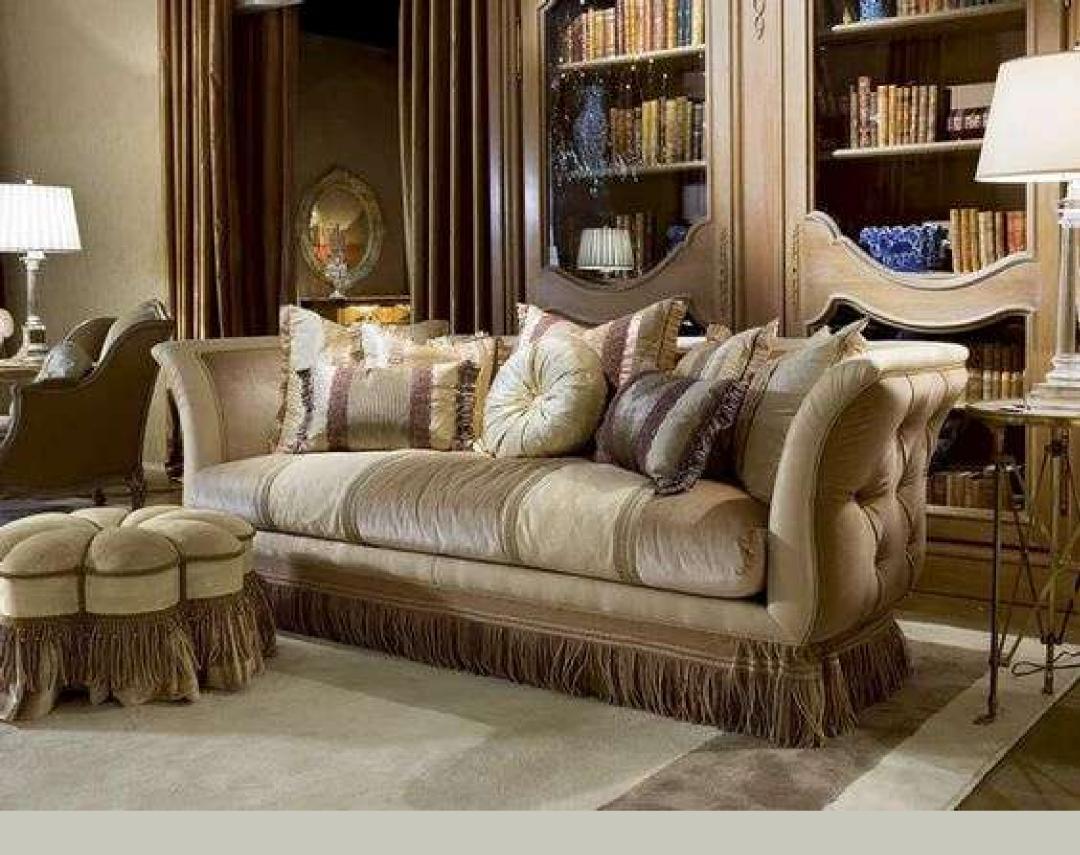

Formal Lounge Conceptual Design by: Jasmine Edgerton Product Code: #008046

Jasmine Edgerton Gallery showcases classic Italian decorum. Classical Baroque of the XVIII century has formed the background of Jasmine Edgerton Conceptual Designs. This style was born on the territory of Rome in the times when luxury and refinement were nothing else than a lifestyle. By its nature the furniture of this period is not heavy or massive – it's a soft and refined Baroque.

Formal Lounge Conceptual Design by: Jasmine Edgerton Product Code: #008045

Jasmine Edgerton Gallery showcases classic Italian decorum. Classical Baroque of the XVIII century has formed the background of Jasmine Edgerton Conceptual Designs. This style was born on the territory of Rome in the times when luxury and refinement were nothing else than a lifestyle. By its nature the furniture of this period is not heavy or massive – it's a soft and refined Baroque.