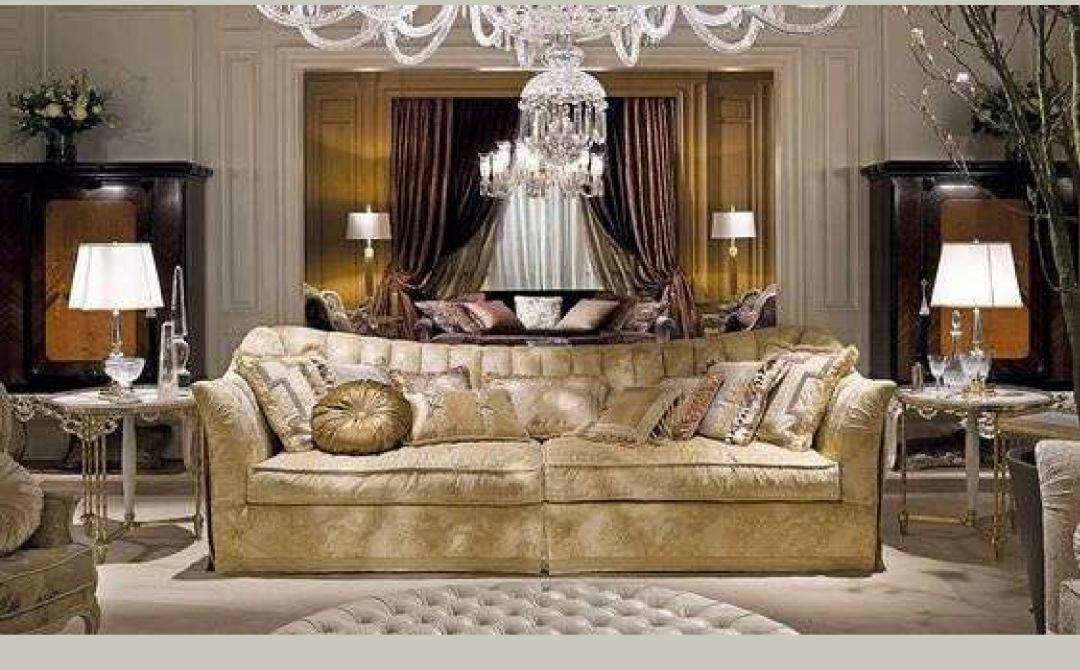

Formal Lounge Conceptual Design by: Jasmine Edgerton Product Code: #009336

Jasmine Edgerton Gallery showcases classic Italian decorum. Classical Baroque of the XVIII century has formed the background of Jasmine Edgerton Conceptual Designs. This style was born on the territory of Rome in the times when luxury and refinement were nothing else than a lifestyle. By its nature the furniture of this period is not heavy or massive – it's a soft and refined Baroque.