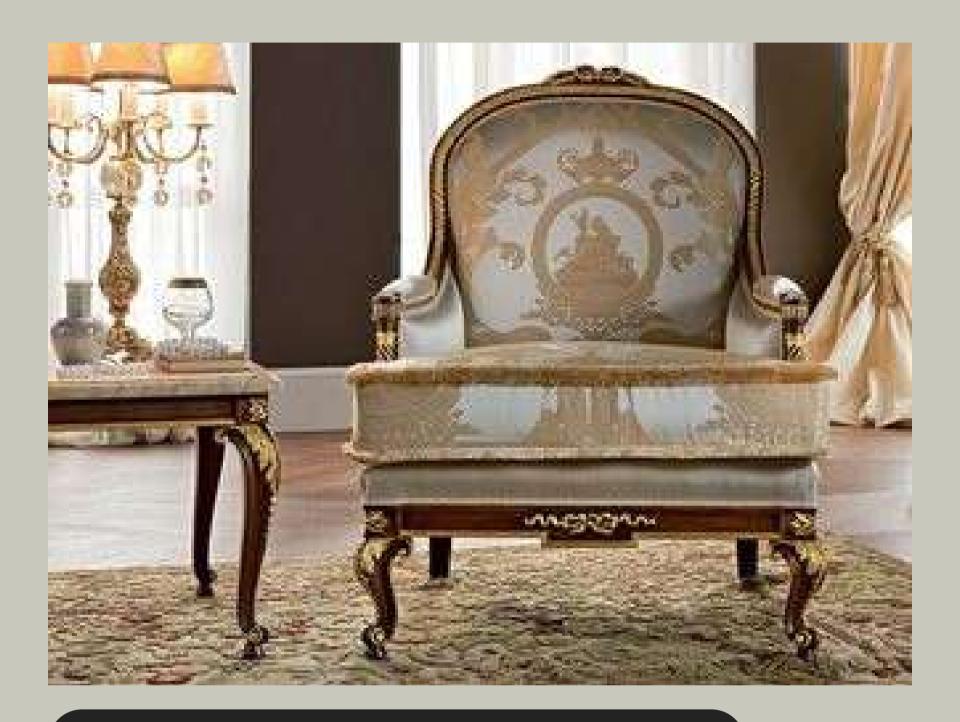

Formal Lounge Conceptual Design by: Jasmine Edgerton Product Code: #001187

Decorum arranged by Jasmine Edgerton are an elegant yet casual look, one with generously proportioned silhouettes upholstered with the finest, most luxurious textiles and showcasing intricate, sculpted, architecturally-based designs that are as exquisite as they are functionally distinguished.