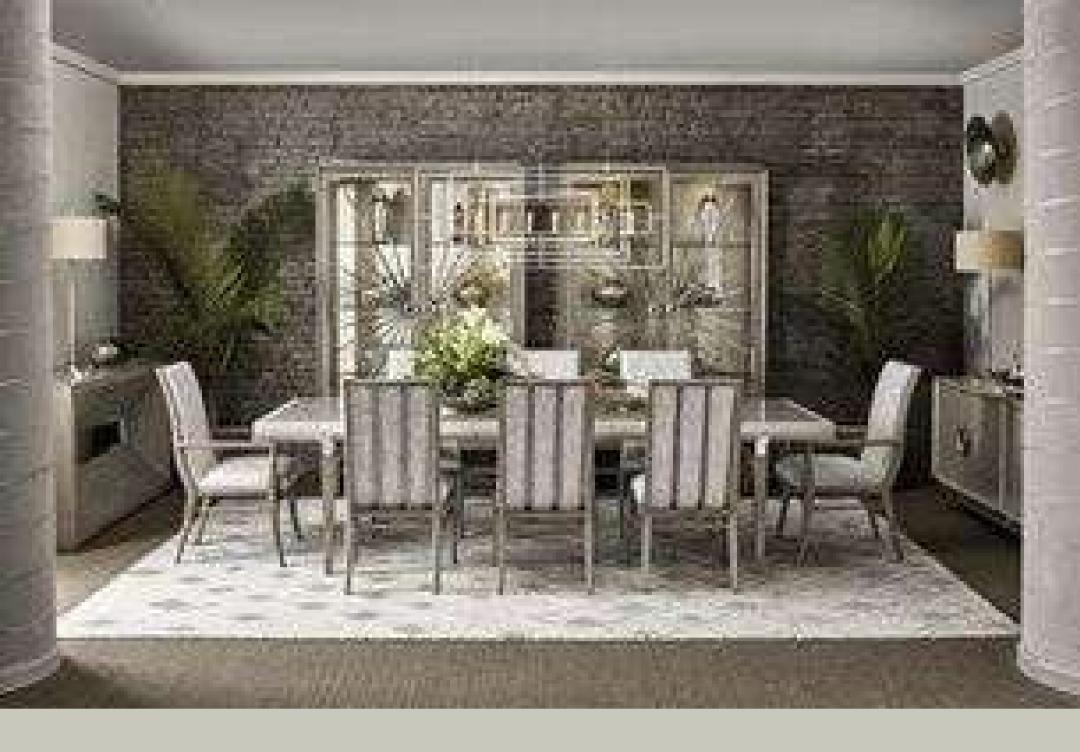

Dining Room Conceptual Design by: Jasmine Edgerton Product Code: #003456

Jasmine Edgerton Gallery showcases classic Italian decorum. Classical Baroque of the XVIII century has formed the background of Jasmine Edgerton Conceptual Designs. This style was born on the territory of Rome in the times when luxury and refinement were nothing else than a lifestyle. By its nature the furniture of this period is not heavy or massive – it's a soft and refined Baroque.

Dining Room Conceptual Design by: Jasmine Edgerton

Product Code: #003402

Jasmine Edgerton Gallery showcases classic Italian decorum. Classical Baroque of the XVIII century has formed the background of Jasmine Edgerton Conceptual Designs. This style was born on the territory of Rome in the times when luxury and refinement were nothing else than a lifestyle. By its nature the furniture of this period is not heavy or massive – it's a soft and refined Baroque.