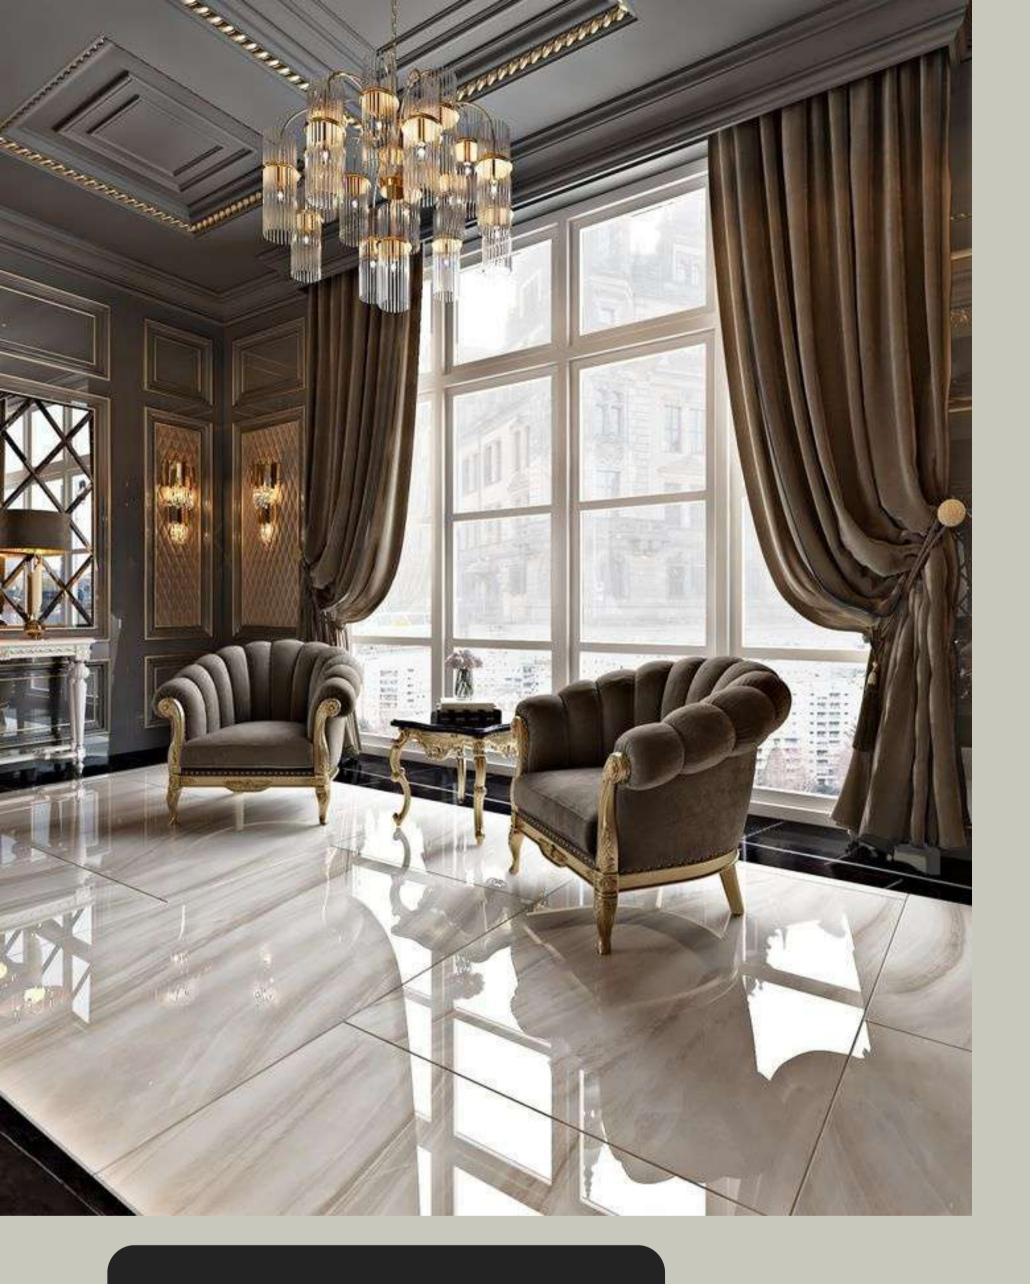

Formal Lounge Conceptual Design by: Jasmine Edgerton Product Code: #001187

Decorum arranged by Jasmine Edgerton are an elegant yet casual look, one with generously proportioned silhouettes upholstered with the finest, most luxurious textiles and showcasing intricate, sculpted, architecturally-based designs that are as exquisite as they are functionally distinguished.

Formal Lounge Conceptual Design by: Jasmine Edgerton Product Code: #001185

Decorum arranged by Jasmine Edgerton are an elegant yet casual look, one with generously proportioned silhouettes upholstered with the finest, most luxurious textiles and showcasing intricate, sculpted, architecturally-based designs that are as exquisite as they are functionally distinguished.