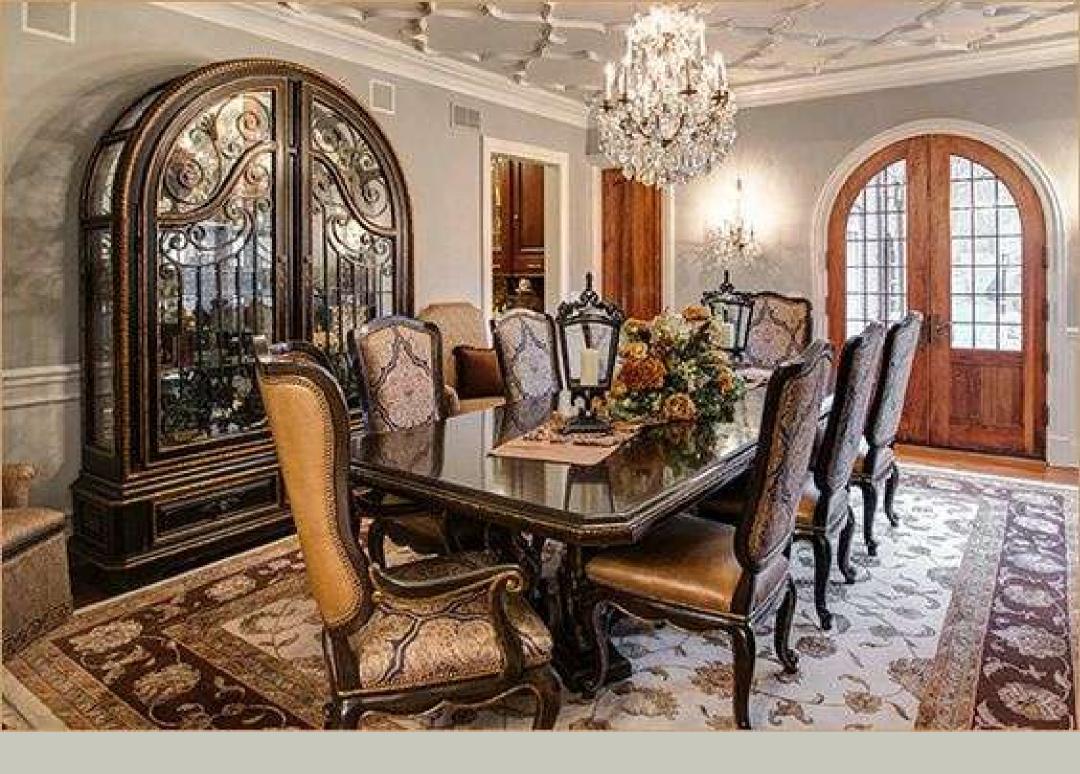

## Tashipe EDGERTON

**DINING ROOM** 

Dining Room Conceptual Design by: Jasmine Edgerton Product Code: #009336

Jasmine Edgerton Gallery showcases classic Italian decorum. Classical Baroque of the XVIII century has formed the background of Jasmine Edgerton Conceptual Designs. This style was born on the territory of Rome in the times when luxury and refinement were nothing else than a lifestyle. By its nature the furniture of this period is not heavy or massive – it's a soft and refined Baroque.