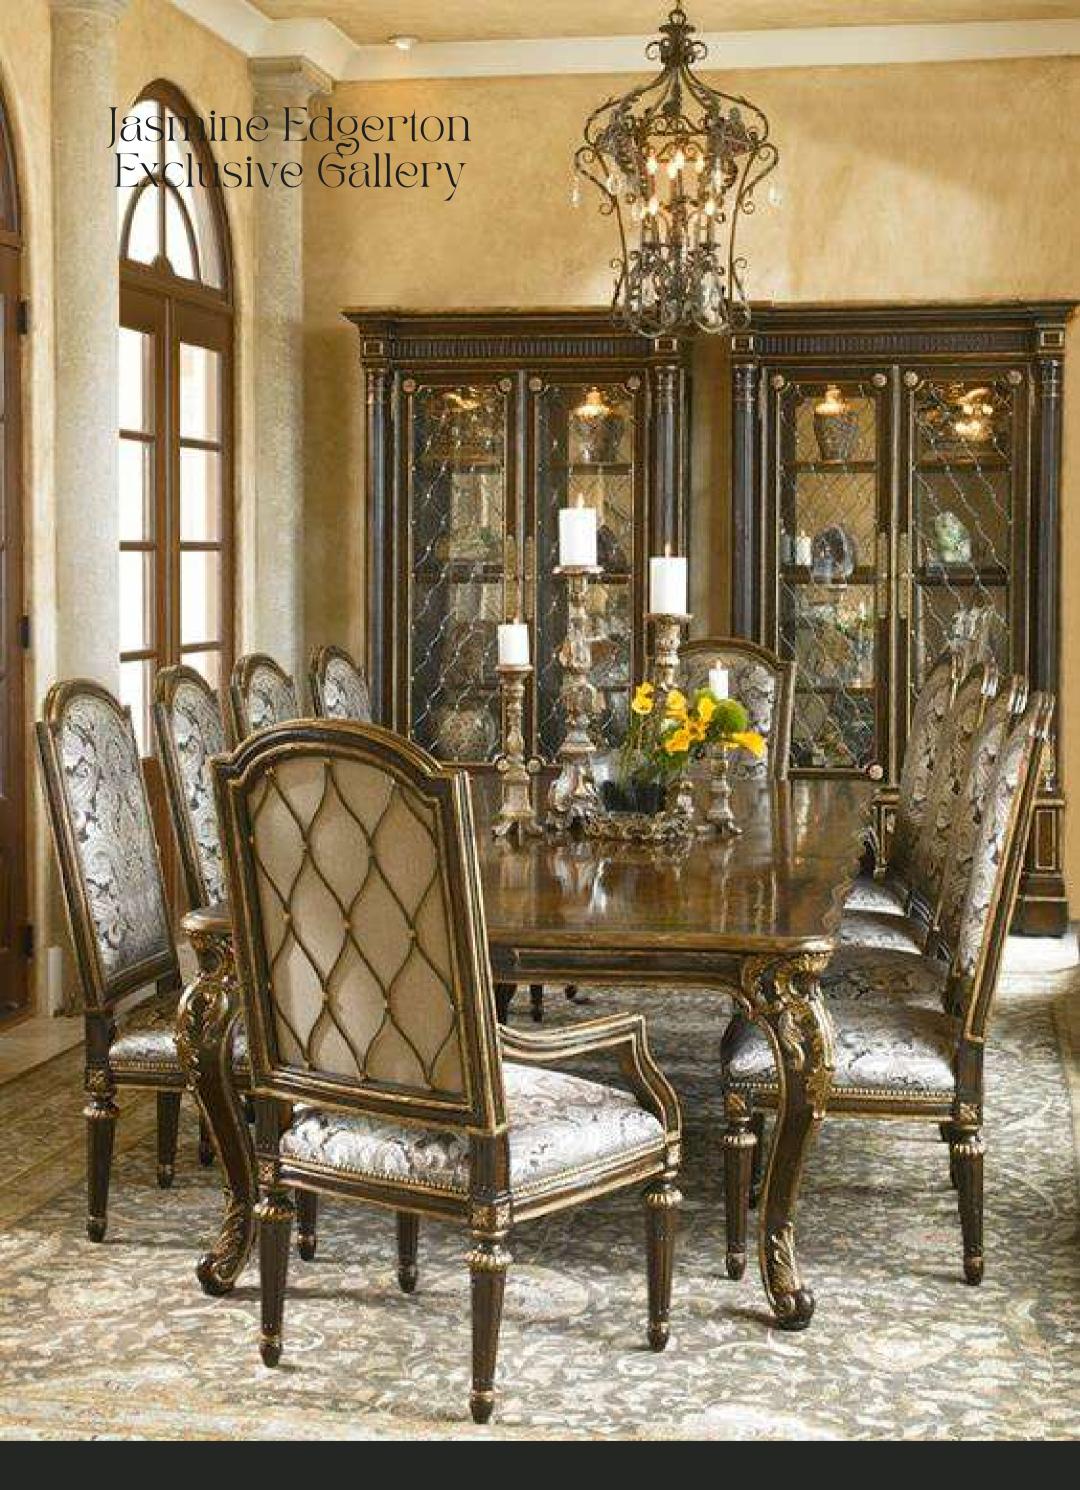

## Tashipe EDGERTON

**DINING ROOM** 

Dining Room Conceptual Design by: Jasmine Edgerton Product Code: #009336

Jasmine Edgerton Gallery showcases classic Italian decorum. Classical Baroque of the XVIII century has formed the background of Jasmine Edgerton Conceptual Designs. This style was born on the territory of Rome in the times when luxury and refinement were nothing else than a lifestyle. By its nature the furniture of this period is not heavy or massive – it's a soft and refined Baroque.