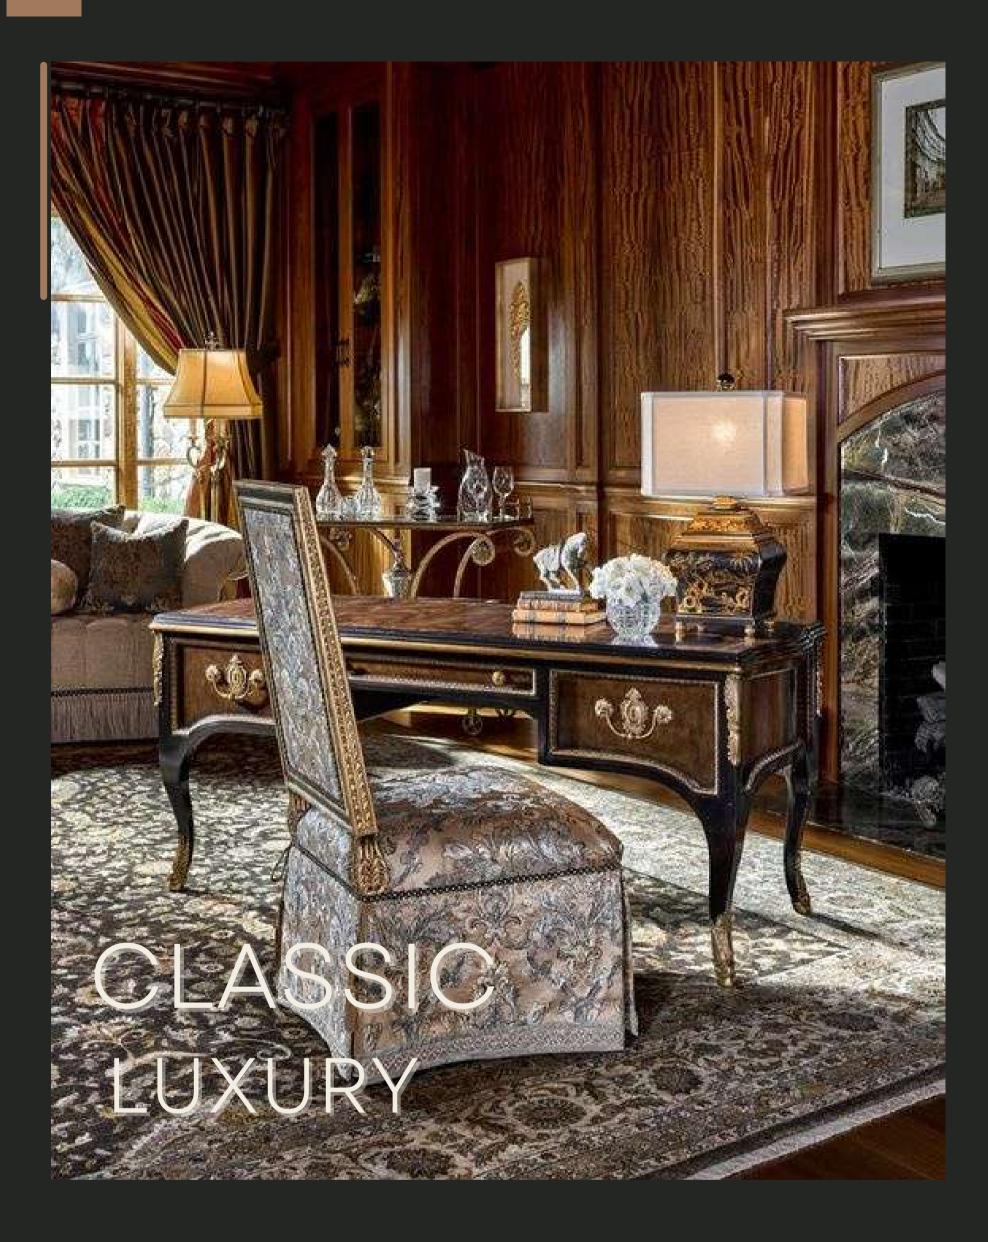

### **Exclusive Gallery**

Jasmine Edgerton Gallery

Formal Lounge Conceptual Design

by: Jasmine Edgerton
Product Code: #001234

The Jasmine Edgerton Gallery showcases classic Italian decorum. Classical Baroque of the XVIII century has formed the background of Jasmine Edgerton Conceptual Designs. This style was born on the territory of Rome in the times when luxury and refinement were nothing else than a lifestyle. By its nature the furniture of this period is not heavy or massive – it's a soft and refined Baroque.