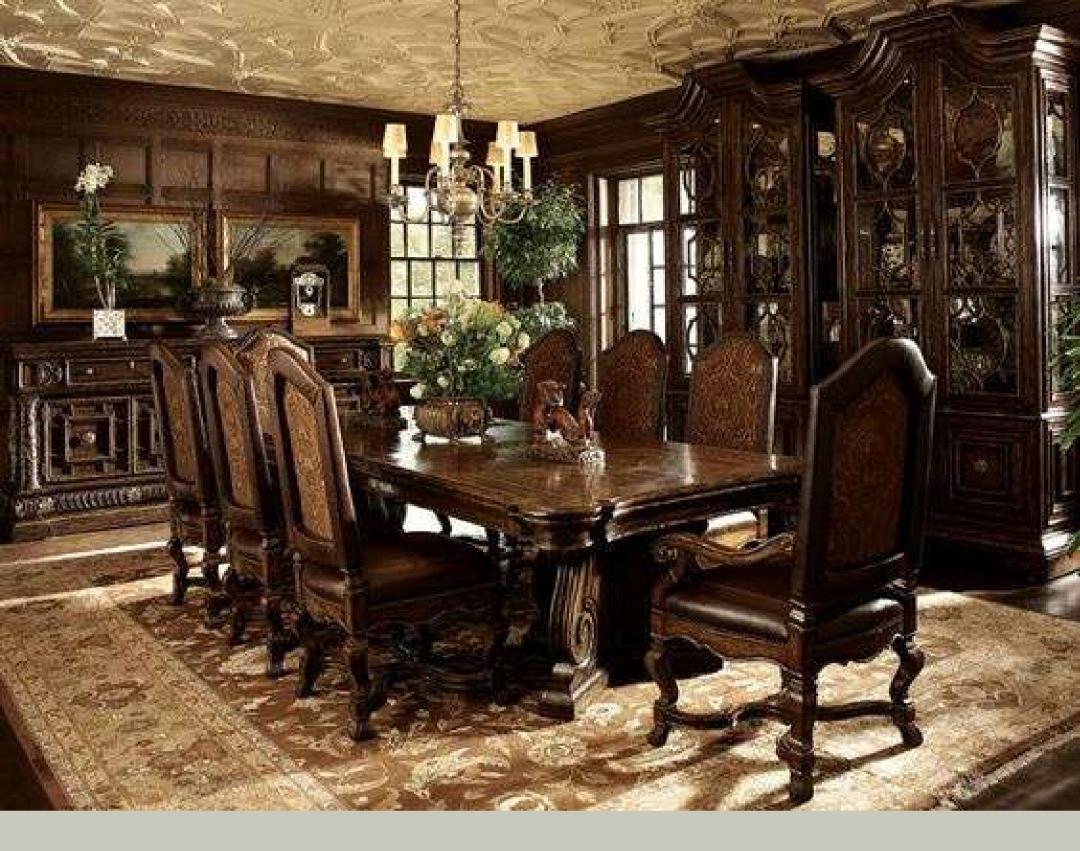

## Tashipe EDGERTON

**DINING ROOM** 

Dining Room Conceptual Design by: Jasmine Edgerton Product Code: #009336

Jasmine Edgerton Gallery showcases classic Italian decorum. Classical Baroque of the XVIII century has formed the background of Jasmine Edgerton Conceptual Designs. This style was born on the territory of Rome in the times when luxury and refinement were nothing else than a lifestyle. By its nature the furniture of this period is not heavy or massive – it's a soft and refined Baroque.