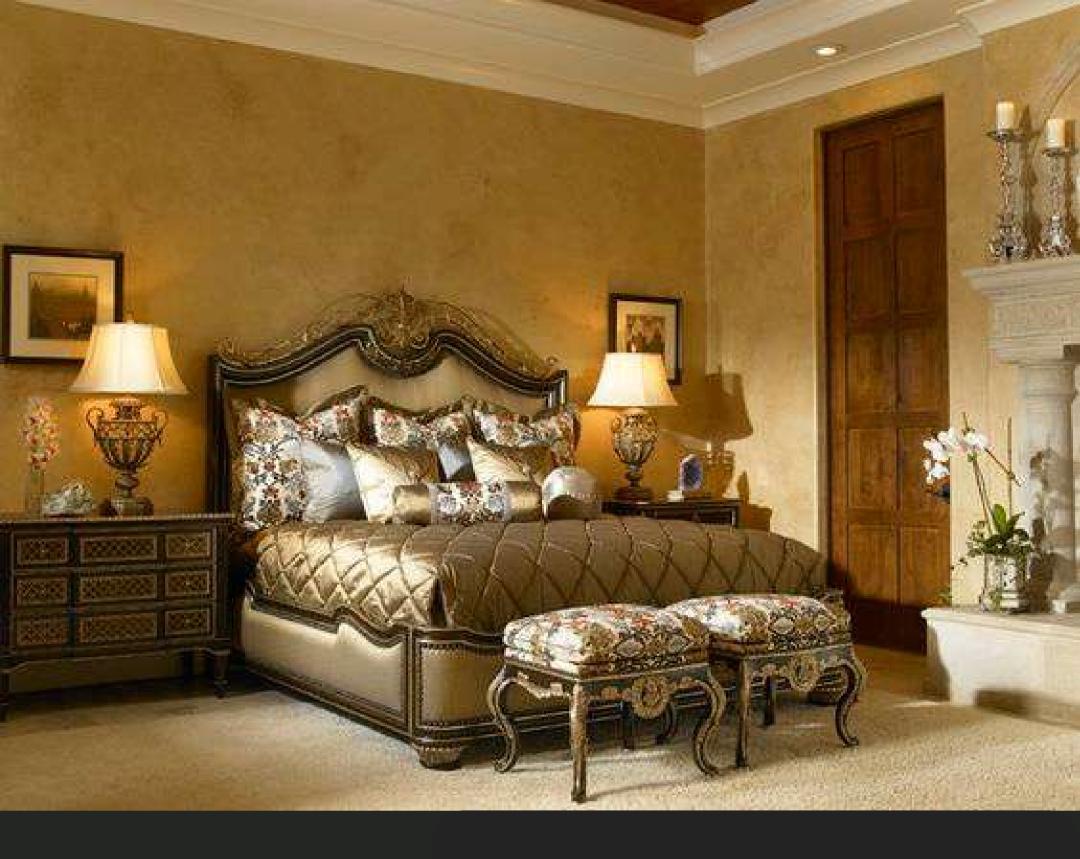

Master Bedroom Conceptual Design by: Jasmine Edgerton Product Code: #002227

Jasmine Edgerton Gallery showcases classic Italian decorum. Classical Baroque of the XVIII century has formed the background of Jasmine Edgerton Conceptual Designs. This style was born on the territory of Rome in the times when luxury and refinement were nothing else than a lifestyle. By its nature the furniture of this period is not heavy or massive – it's a soft and refined Baroque.

Master Bedroom Conceptual Design by: Jasmine Edgerton

Product Code: #002229

Jasmine Edgerton Gallery showcases classic Italian decorum. Classical Baroque of the XVIII century has formed the background of Jasmine Edgerton Conceptual Designs. This style was born on the territory of Rome in the times when luxury and refinement were nothing else than a lifestyle. By its nature the furniture of this period is not heavy or massive – it's a soft and refined Baroque.