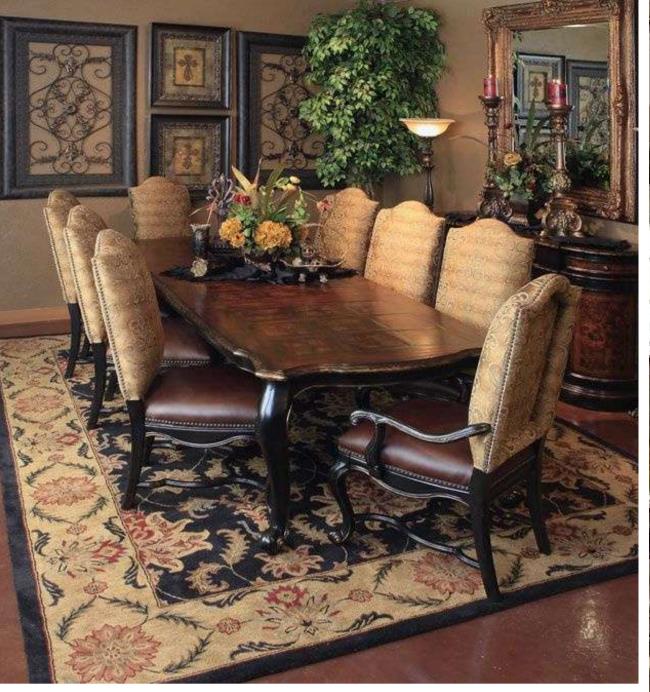

## Tashipe EDGERTON

**DINING ROOM** 

Dining Room Conceptual Design by: Jasmine Edgerton Product Code: #009336

Jasmine Edgerton Gallery showcases classic Italian decorum. Classical Baroque of the XVIII century has formed the background of Jasmine Edgerton Conceptual Designs. This style was born on the territory of Rome in the times when luxury and refinement were nothing else than a lifestyle. By its nature the furniture of this period is not heavy or massive – it's a soft and refined Baroque.