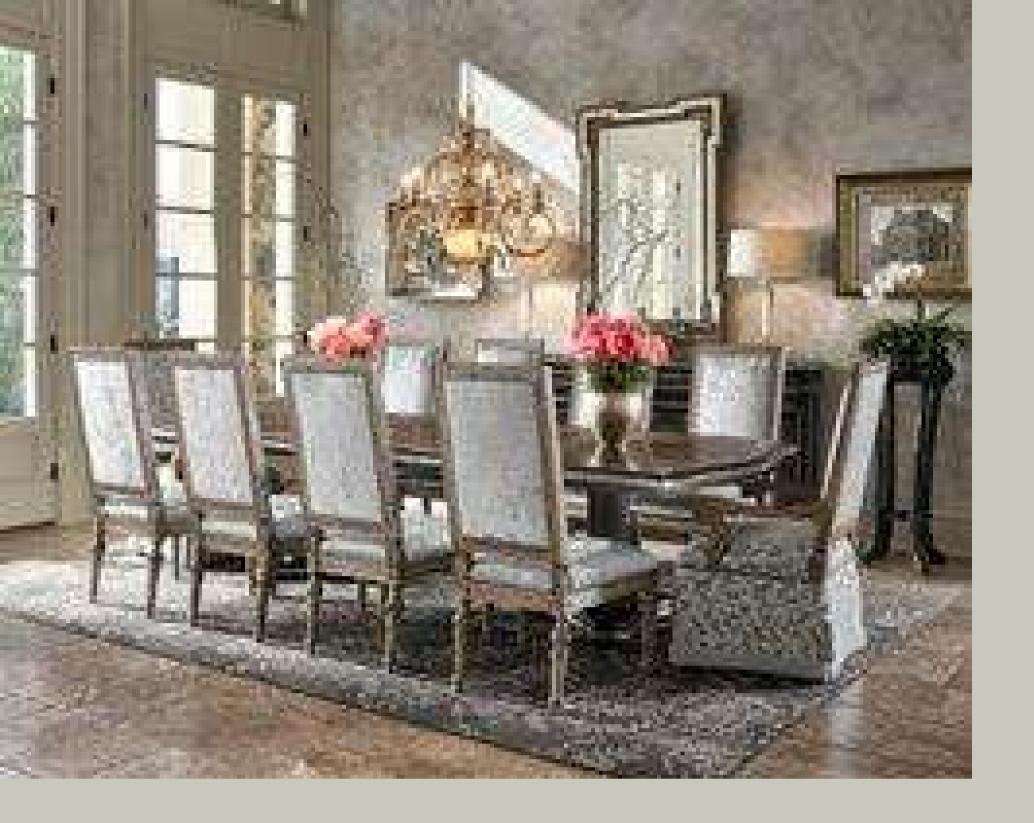

## Tashipe EDGERTON

**DINING ROOM** 

Dining Room Conceptual Design by: Jasmine Edgerton Product Code: #009336

Jasmine Edgerton Gallery showcases classic Italian decorum. Classical Baroque of the XVIII century has formed the background of Jasmine Edgerton Conceptual Designs. This style was born on the territory of Rome in the times when luxury and refinement were nothing else than a lifestyle. By its nature the furniture of this period is not heavy or massive – it's a soft and refined Baroque.