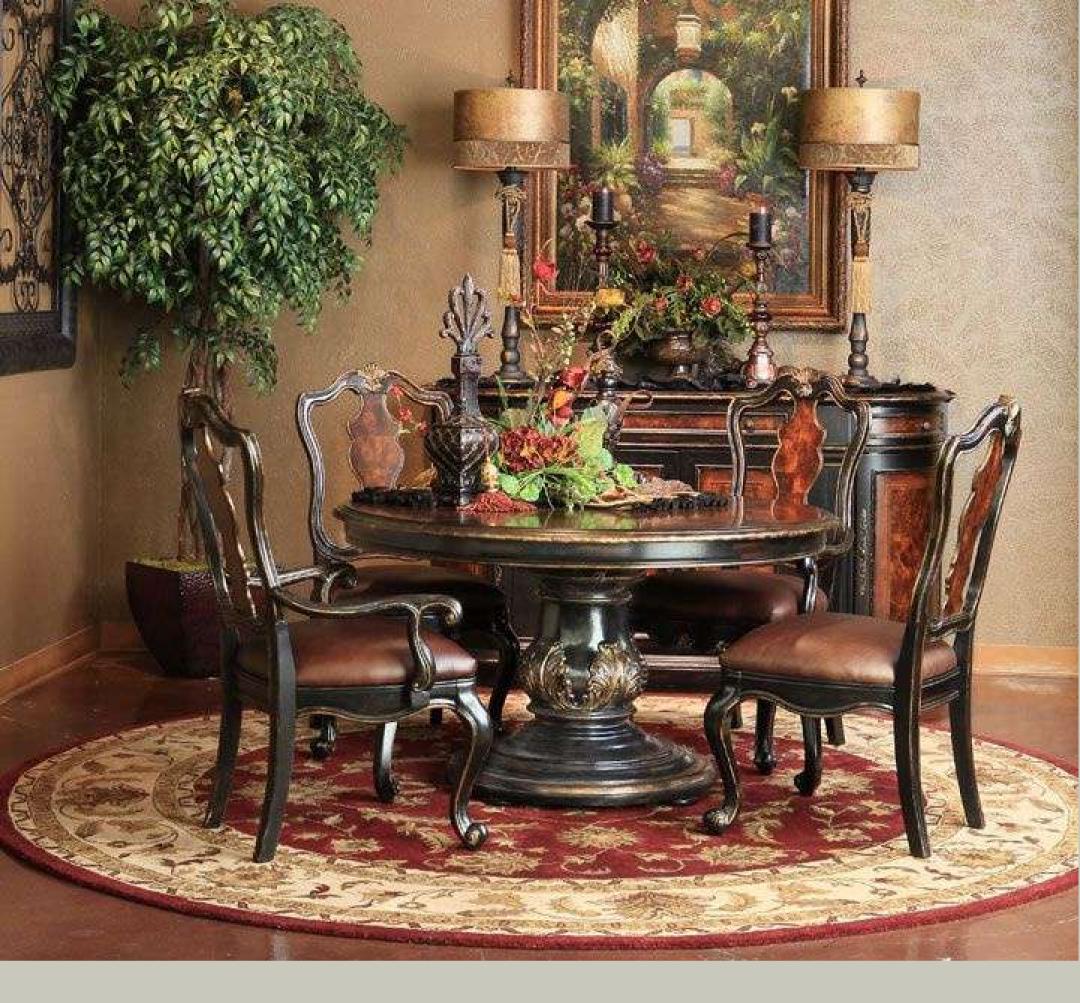

Dining Room Conceptual Design by: Jasmine Edgerton Product Code: #003506

Jasmine Edgerton Gallery showcases classic Italian decorum. Classical Baroque of the XVIII century has formed the background of Jasmine Edgerton Conceptual Designs. This style was born on the territory of Rome in the times when luxury and refinement were nothing else than a lifestyle. By its nature the furniture of this period is not heavy or massive – it's a soft and refined Baroque.

Dining Room Conceptual Design by: Jasmine Edgerton Product Code: #003507

Jasmine Edgerton Gallery showcases classic Italian decorum. Classical Baroque of the XVIII century has formed the background of Jasmine Edgerton Conceptual Designs. This style was born on the territory of Rome in the times when luxury and refinement were nothing else than a lifestyle. By its nature the furniture of this period is not heavy or massive – it's a soft and refined Baroque.