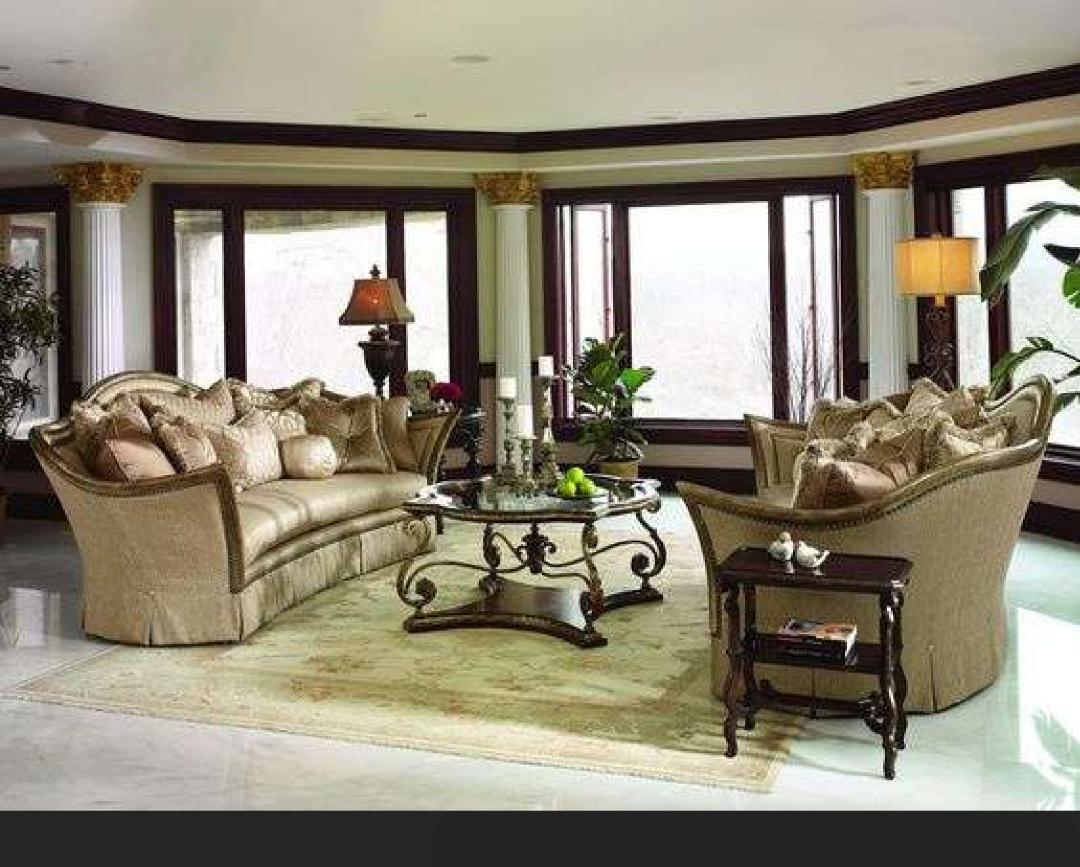

Formal Lounge Conceptual Design by: Jasmine Edgerton Product Code: #001187

Decorum arranged by Jasmine Edgerton are an elegant yet casual look, one with generously proportioned silhouettes upholstered with the finest, most luxurious textiles and showcasing intricate, sculpted, architecturally-based designs that are as exquisite as they are functionally distinguished.

Formal Lounge Conceptual Design by: Jasmine Edgerton Product Code: #001185

Decorum arranged by Jasmine Edgerton are an elegant yet casual look, one with generously proportioned silhouettes upholstered with the finest, most luxurious textiles and showcasing intricate, sculpted, architecturally-based designs that are as exquisite as they are functionally distinguished.