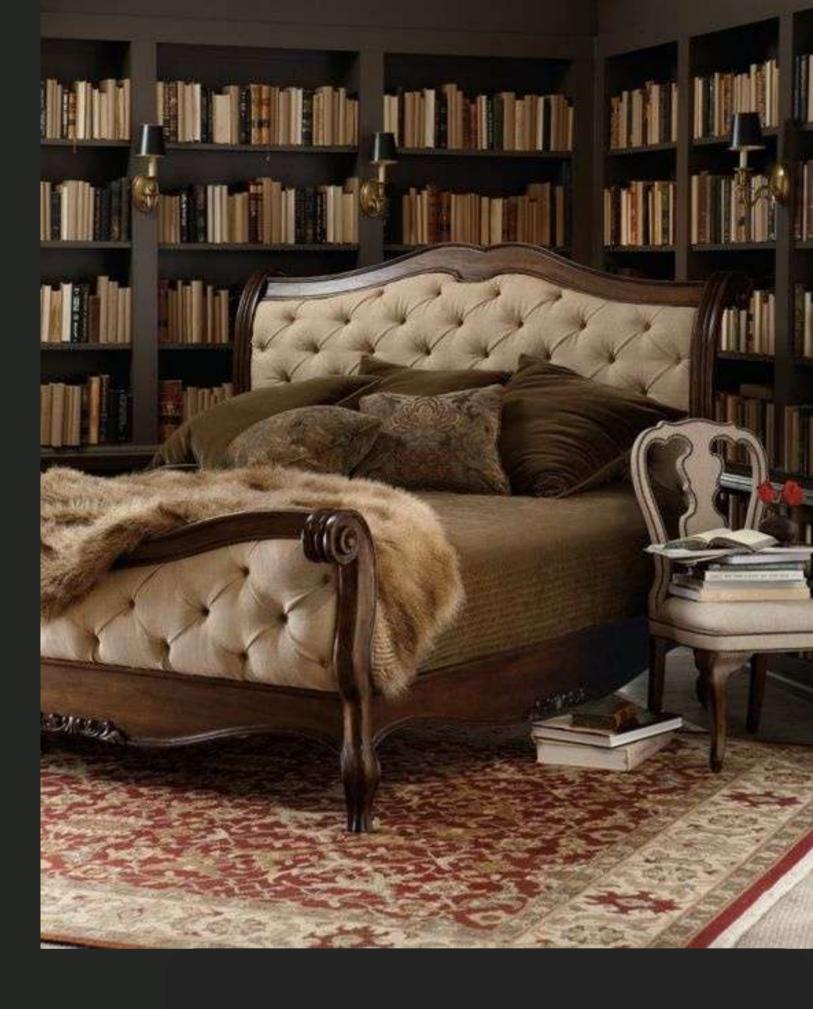

Library Conceptual Design by: Jasmine Edgerton Product Code: #002022

Decorum arranged by Jasmine Edgerton are an elegant yet casual look, one with generously proportioned silhouettes upholstered with the finest, most luxurious textiles and showcasing intricate, sculpted, architecturally-based designs that are as exquisite as they are functionally distinguished.