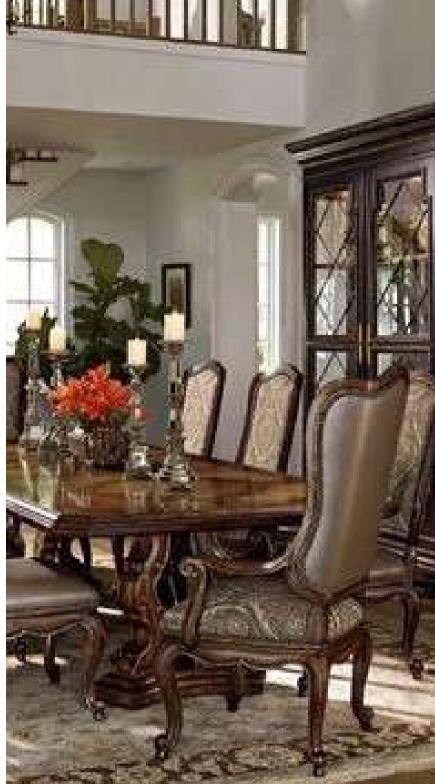

## Tashipe EDGERTON

**DINING ROOM** 

Dining Room Conceptual Design by: Jasmine Edgerton Product Code: #009336

Jasmine Edgerton Gallery showcases classic Italian decorum. Classical Baroque of the XVIII century has formed the background of Jasmine Edgerton Conceptual Designs. This style was born on the territory of Rome in the times when luxury and refinement were nothing else than a lifestyle. By its nature the furniture of this period is not heavy or massive – it's a soft and refined Baroque.