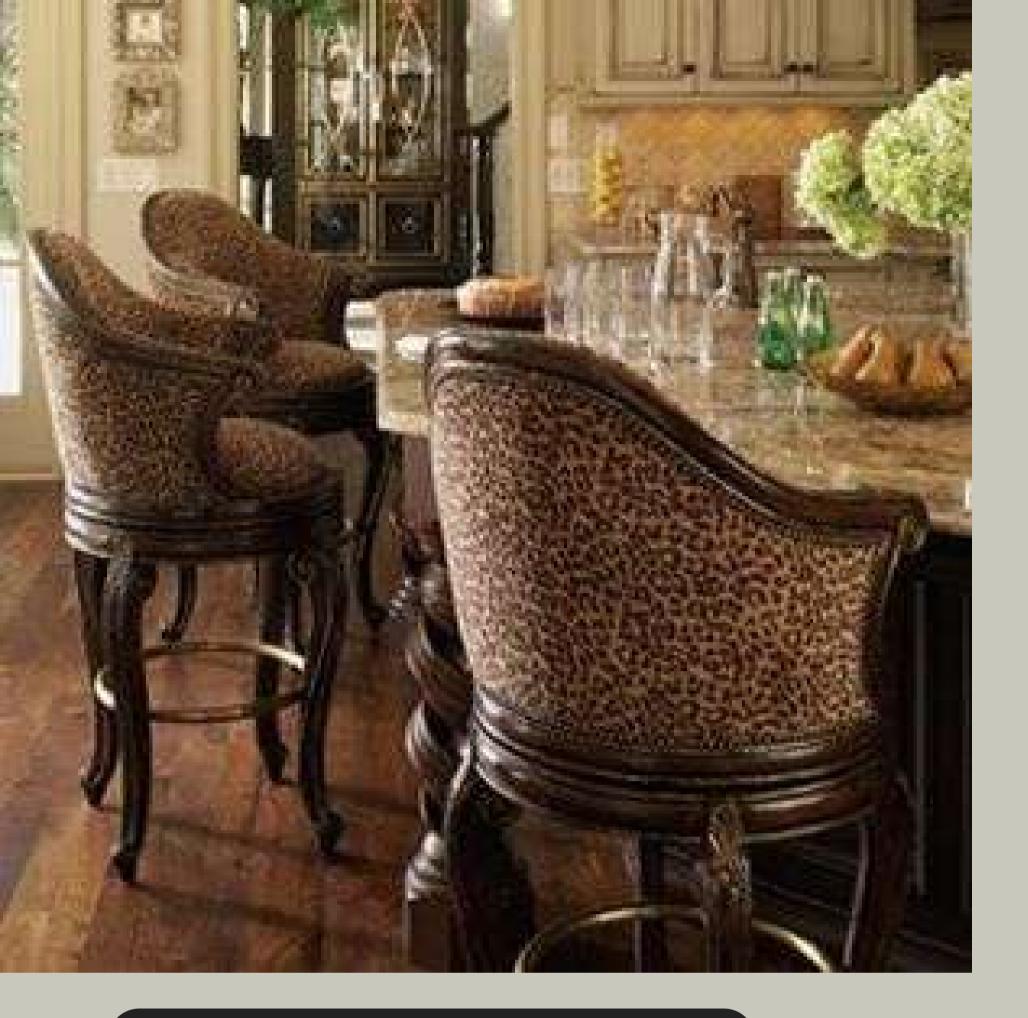

Kitchen Decorum Conceptual Design by: Jasmine Edgerton Product Code: #001296

Decorum arranged by Jasmine Edgerton are an elegant yet casual look, one with generously proportioned silhouettes upholstered with the finest, most luxurious textiles and showcasing intricate, sculpted, architecturally-based designs that are as exquisite as they are functionally distinguished.