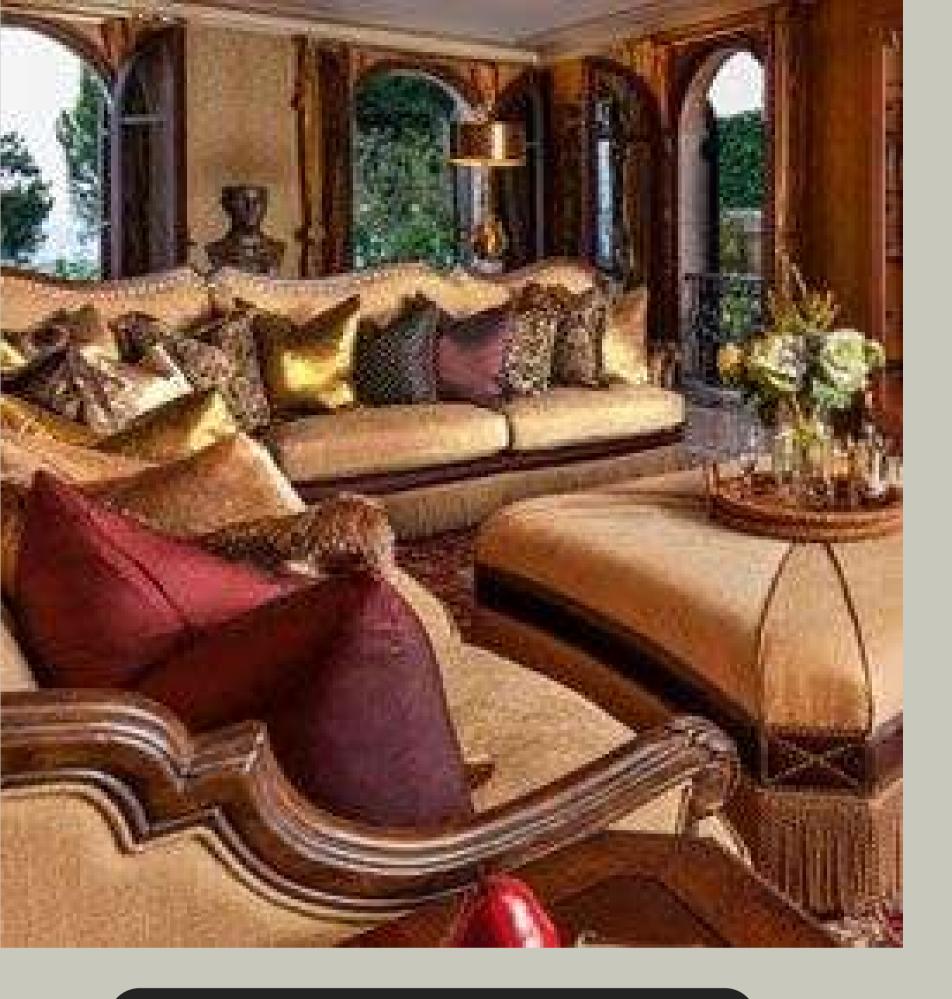

### **Exclusive Gallery**

Jasmine Edgerton Gallery

Formal Lounge Conceptual Design

by: Jasmine Edgerton
Product Code: #001234

The Jasmine Edgerton Gallery showcases classic Italian decorum. Classical Baroque of the XVIII century has formed the background of Jasmine Edgerton Conceptual Designs. This style was born on the territory of Rome in the times when luxury and refinement were nothing else than a lifestyle. By its nature the furniture of this period is not heavy or massive – it's a soft and refined Baroque.

## **Exclusive Gallery**

Jasmine Edgerton Gallery

Formal Den Conceptual Design by:

Jasmine Edgerton

Product Code: #009224

The Jasmine Edgerton Gallery showcases classic Italian decorum. Classical Baroque of the XVIII century has formed the background of Jasmine Edgerton Conceptual Designs. This style was born on the territory of Rome in the times when luxury and refinement were nothing else than a lifestyle. By its nature the furniture of this period is not heavy or massive – it's a soft and refined Baroque.