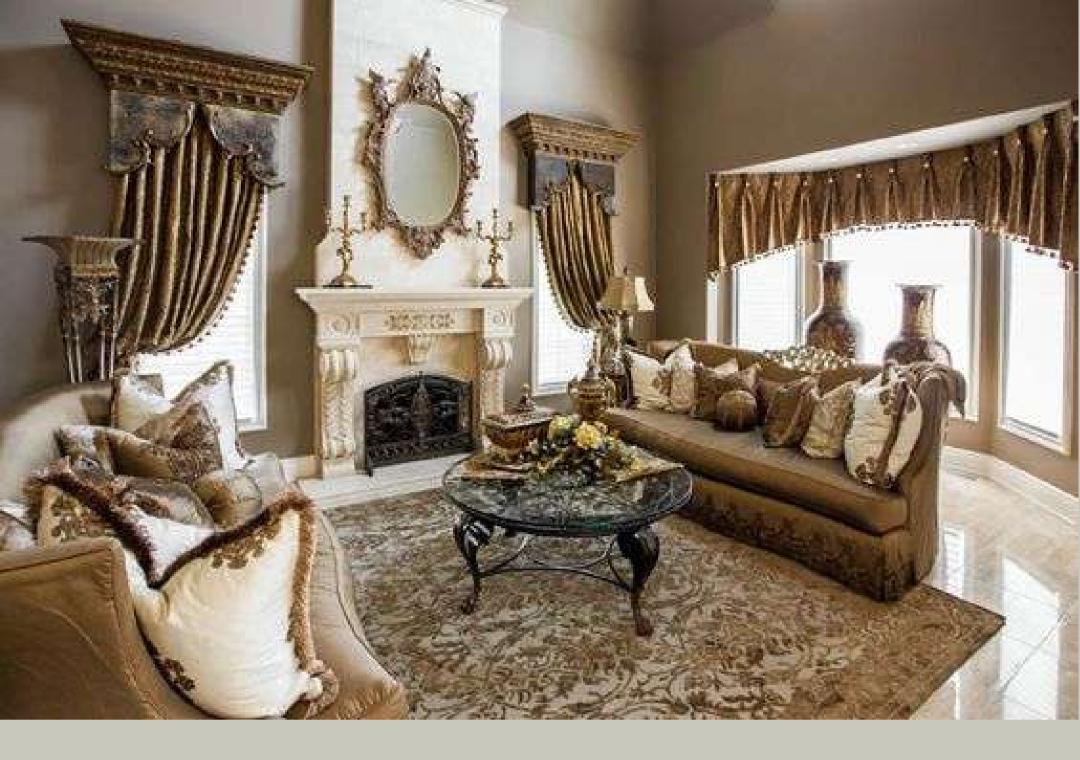

Living Room Conceptual Design by: Jasmine Edgerton Product Code: #001186

Decorum arranged by Jasmine Edgerton are an elegant yet casual look, one with generously proportioned silhouettes upholstered with the finest, most luxurious textiles and showcasing intricate, sculpted, architecturally-based designs that are as exquisite as they are functionally distinguished.