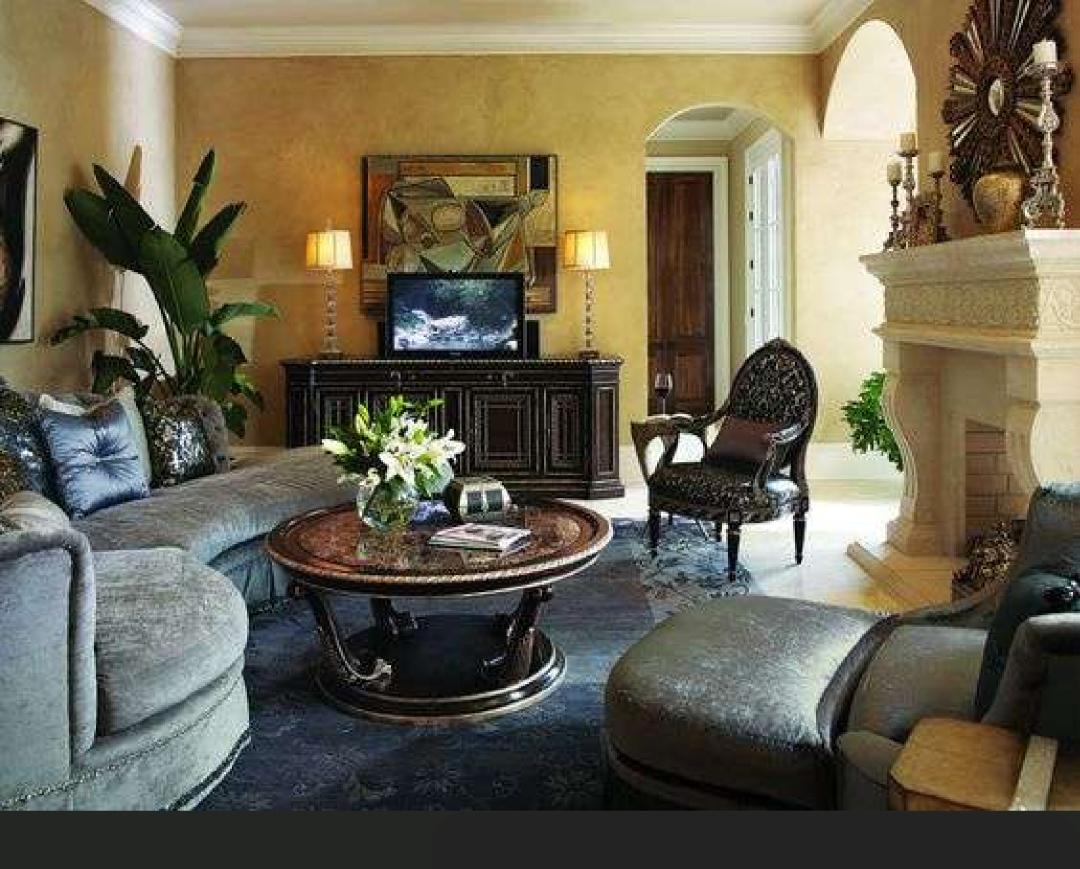

Living Room Conceptual Design by: Jasmine Edgerton Product Code: #001186

Decorum arranged by Jasmine Edgerton are an elegant yet casual look, one with generously proportioned silhouettes upholstered with the finest, most luxurious textiles and showcasing intricate, sculpted, architecturally-based designs that are as exquisite as they are functionally distinguished.