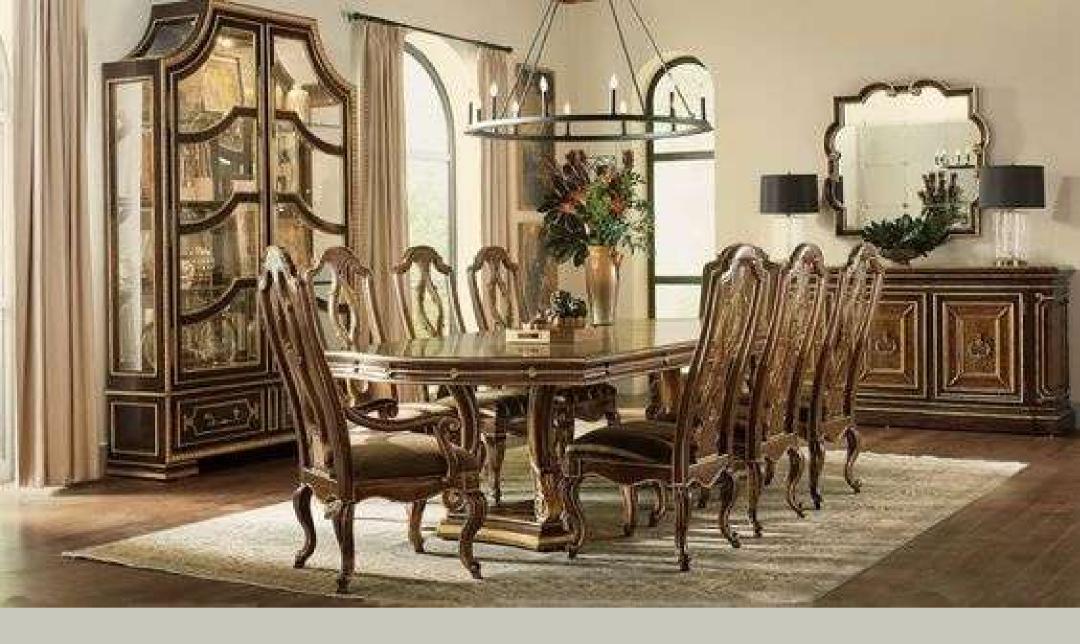

## Tashipe EDGERTON

**DINING ROOM** 

Dining Room Conceptual Design by: Jasmine Edgerton Product Code: #009336

Jasmine Edgerton Gallery showcases classic Italian decorum. Classical Baroque of the XVIII century has formed the background of Jasmine Edgerton Conceptual Designs. This style was born on the territory of Rome in the times when luxury and refinement were nothing else than a lifestyle. By its nature the furniture of this period is not heavy or massive – it's a soft and refined Baroque.