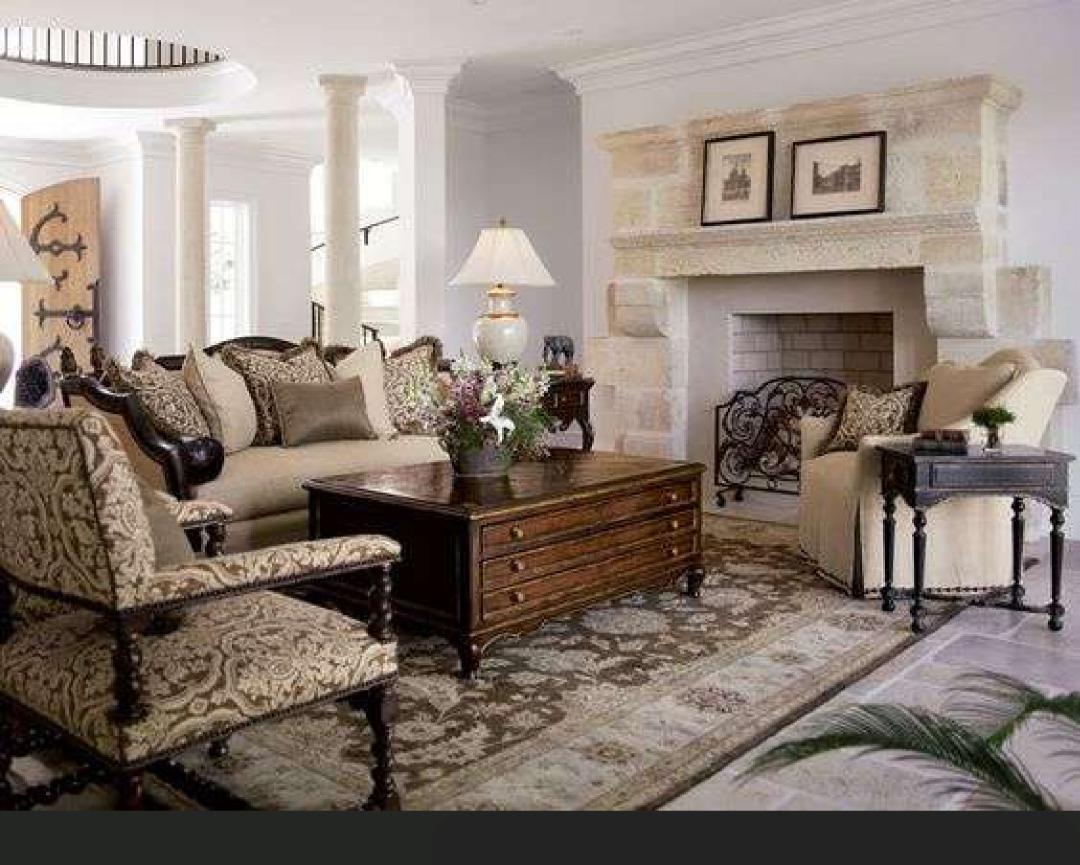

### **Exclusive Gallery**

Jasmine Edgerton Gallery

Formal Lounge Conceptual Design

by: Jasmine Edgerton
Product Code: #001234

The Jasmine Edgerton Gallery showcases classic Italian decorum. Classical Baroque of the XVIII century has formed the background of Jasmine Edgerton Conceptual Designs. This style was born on the territory of Rome in the times when luxury and refinement were nothing else than a lifestyle. By its nature the furniture of this period is not heavy or massive – it's a soft and refined Baroque.

Formal Lounge Conceptual Design by: Jasmine Edgerton Product Code: #009336

Jasmine Edgerton Gallery showcases classic Italian decorum. Classical Baroque of the XVIII century has formed the background of Jasmine Edgerton Conceptual Designs. This style was born on the territory of Rome in the times when luxury and refinement were nothing else than a lifestyle. By its nature the furniture of this period is not heavy or massive – it's a soft and refined Baroque.

Formal Lounge Conceptual Design by: Jasmine Edgerton

Product Code: #008044

Jasmine Edgerton Gallery showcases classic Italian decorum. Classical Baroque of the XVIII century has formed the background of Jasmine Edgerton Conceptual Designs. This style was born on the territory of Rome in the times when luxury and refinement were nothing else than a lifestyle. By its nature the furniture of this period is not heavy or massive – it's a soft and refined Baroque.

Formal Lounge Conceptual Design by: Jasmine Edgerton Product Code: #008046

Jasmine Edgerton Gallery showcases classic Italian decorum. Classical Baroque of the XVIII century has formed the background of Jasmine Edgerton Conceptual Designs. This style was born on the territory of Rome in the times when luxury and refinement were nothing else than a lifestyle. By its nature the furniture of this period is not heavy or massive – it's a soft and refined Baroque.

Formal Lounge Conceptual Design by: Jasmine Edgerton Product Code: #008045

Jasmine Edgerton Gallery showcases classic Italian decorum. Classical Baroque of the XVIII century has formed the background of Jasmine Edgerton Conceptual Designs. This style was born on the territory of Rome in the times when luxury and refinement were nothing else than a lifestyle. By its nature the furniture of this period is not heavy or massive – it's a soft and refined Baroque.