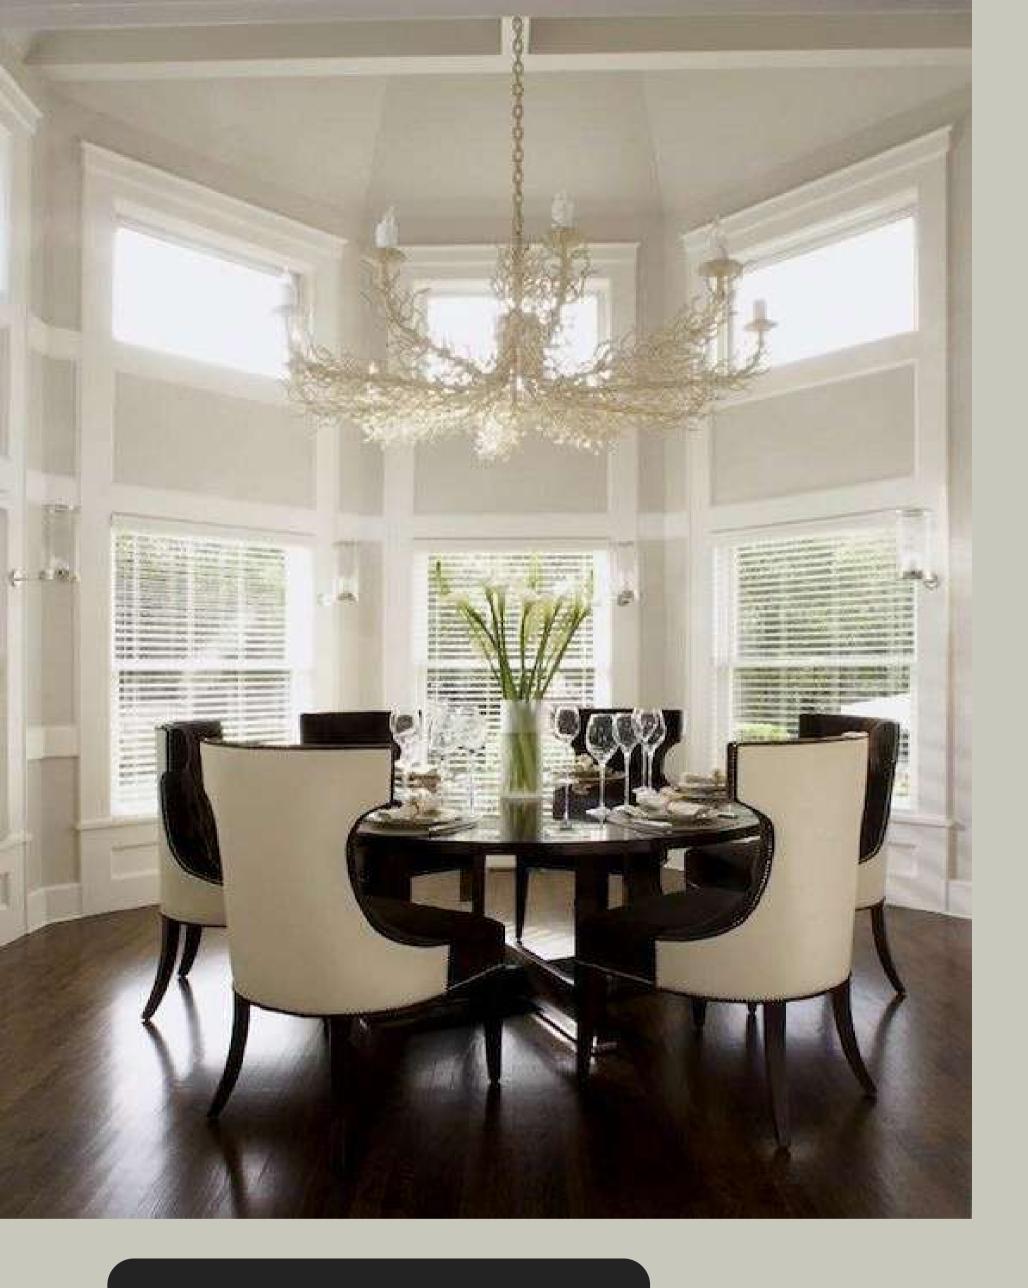

Dining Room Conceptual Design by: Jasmine Edgerton Product Code: #003505

Jasmine Edgerton Gallery showcases classic Italian decorum. Classical Baroque of the XVIII century has formed the background of Jasmine Edgerton Conceptual Designs. This style was born on the territory of Rome in the times when luxury and refinement were nothing else than a lifestyle. By its nature the furniture of this period is not heavy or massive – it's a soft and refined Baroque.

Dining Room Conceptual Design by: Jasmine Edgerton Product Code: #003506

Jasmine Edgerton Gallery showcases classic Italian decorum. Classical Baroque of the XVIII century has formed the background of Jasmine Edgerton Conceptual Designs. This style was born on the territory of Rome in the times when luxury and refinement were nothing else than a lifestyle. By its nature the furniture of this period is not heavy or massive – it's a soft and refined Baroque.

Dining Room Conceptual Design by: Jasmine Edgerton Product Code: #003507

Jasmine Edgerton Gallery showcases classic Italian decorum. Classical Baroque of the XVIII century has formed the background of Jasmine Edgerton Conceptual Designs. This style was born on the territory of Rome in the times when luxury and refinement were nothing else than a lifestyle. By its nature the furniture of this period is not heavy or massive – it's a soft and refined Baroque.