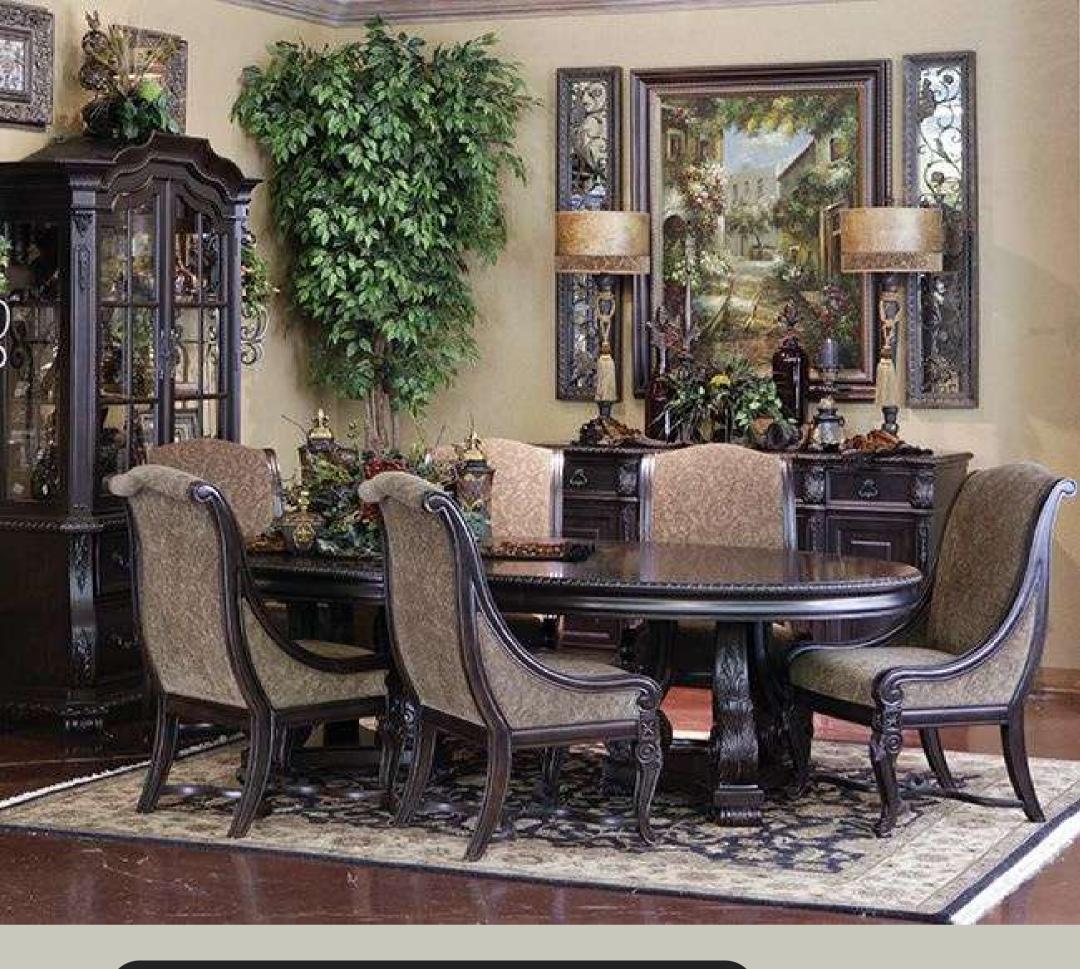

Dining Room Conceptual Design by: Jasmine Edgerton Product Code: #003456

Jasmine Edgerton Gallery showcases classic Italian decorum. Classical Baroque of the XVIII century has formed the background of Jasmine Edgerton Conceptual Designs. This style was born on the territory of Rome in the times when luxury and refinement were nothing else than a lifestyle. By its nature the furniture of this period is not heavy or massive – it's a soft and refined Baroque.

Dining Room Conceptual Design by: Jasmine Edgerton

Product Code: #003402

Jasmine Edgerton Gallery showcases classic Italian decorum. Classical Baroque of the XVIII century has formed the background of Jasmine Edgerton Conceptual Designs. This style was born on the territory of Rome in the times when luxury and refinement were nothing else than a lifestyle. By its nature the furniture of this period is not heavy or massive – it's a soft and refined Baroque.