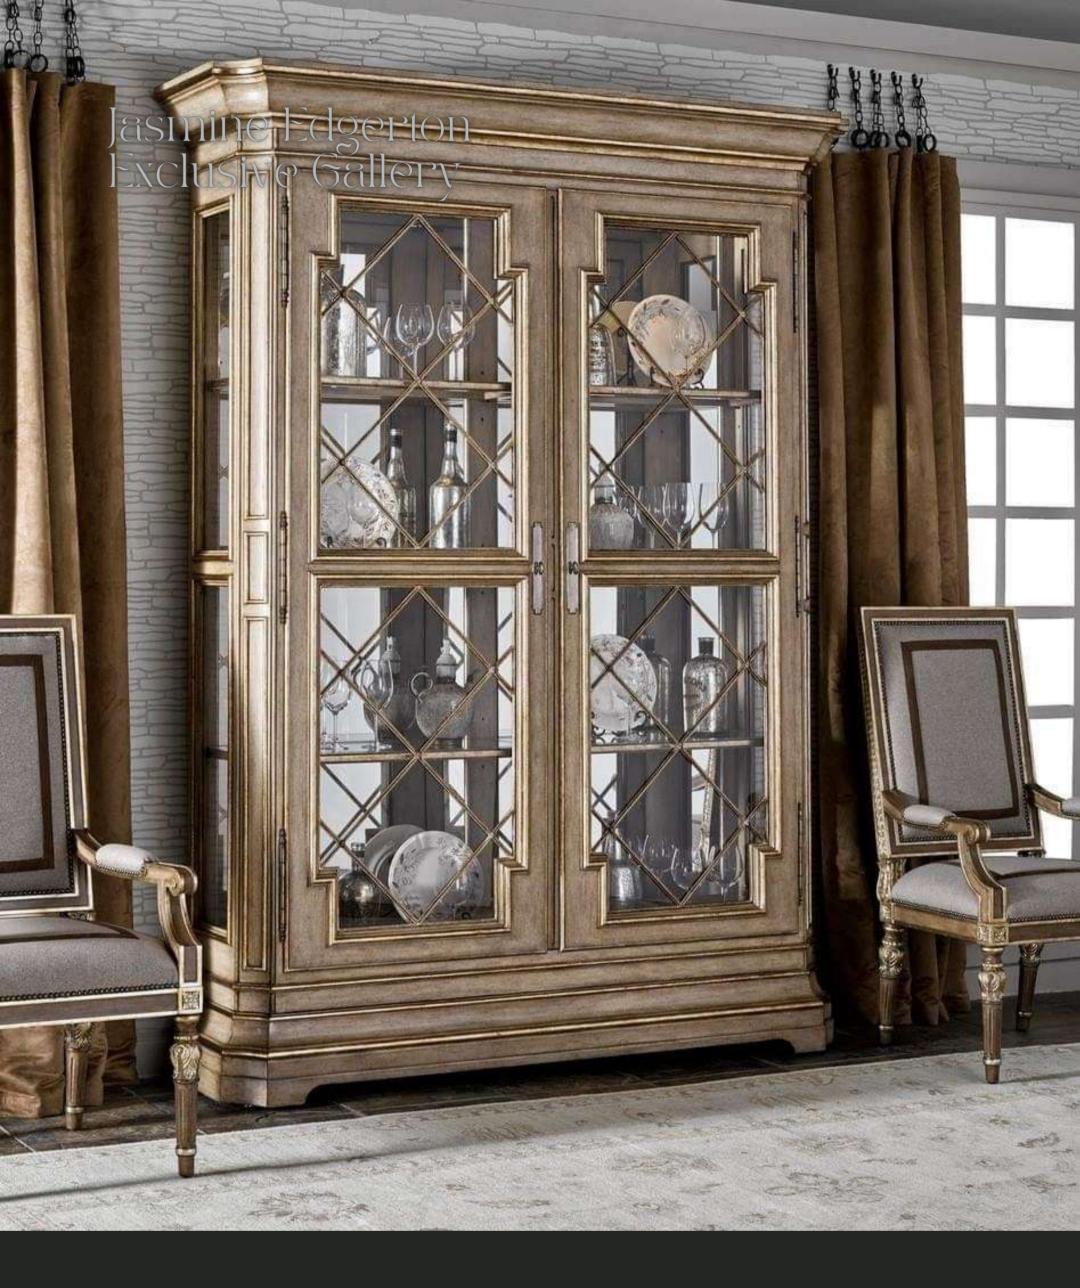

## Tashipe EDGERTON

**DINING ROOM** 

Dining Room Conceptual Design by: Jasmine Edgerton Product Code: #009336

Jasmine Edgerton Gallery showcases classic Italian decorum. Classical Baroque of the XVIII century has formed the background of Jasmine Edgerton Conceptual Designs. This style was born on the territory of Rome in the times when luxury and refinement were nothing else than a lifestyle. By its nature the furniture of this period is not heavy or massive – it's a soft and refined Baroque.

Dining Room Conceptual Design by: Jasmine Edgerton Product Code: #003456

Jasmine Edgerton Gallery showcases classic Italian decorum. Classical Baroque of the XVIII century has formed the background of Jasmine Edgerton Conceptual Designs. This style was born on the territory of Rome in the times when luxury and refinement were nothing else than a lifestyle. By its nature the furniture of this period is not heavy or massive – it's a soft and refined Baroque.