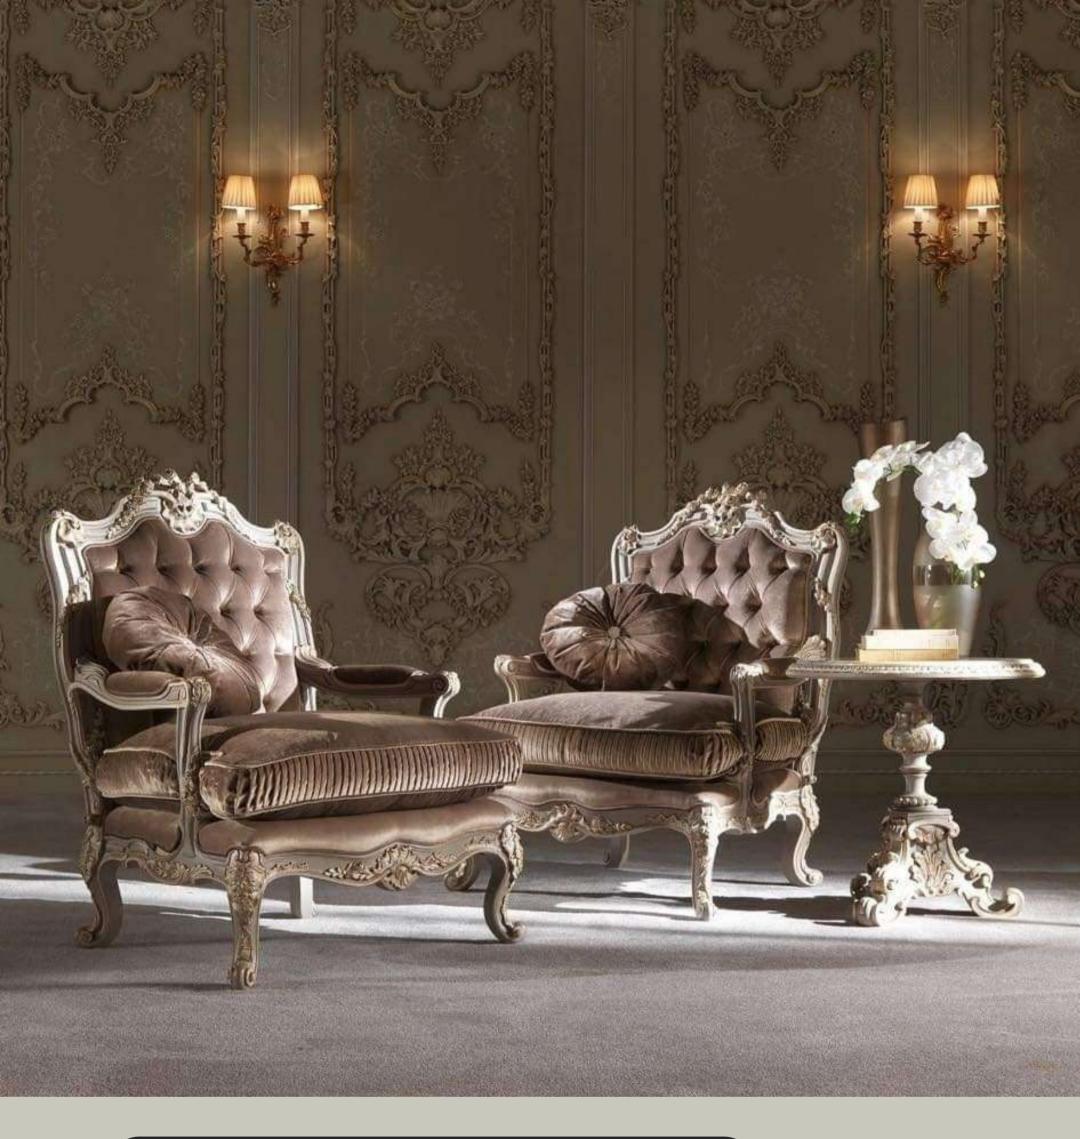

Formal Den Conceptual Design by: Jasmine Edgerton Product Code: #001182

Decorum arranged by Jasmine Edgerton are an elegant yet casual look, one with generously proportioned silhouettes upholstered with the finest, most luxurious textiles and showcasing intricate, sculpted, architecturally-based designs that are as exquisite as they are functionally distinguished.