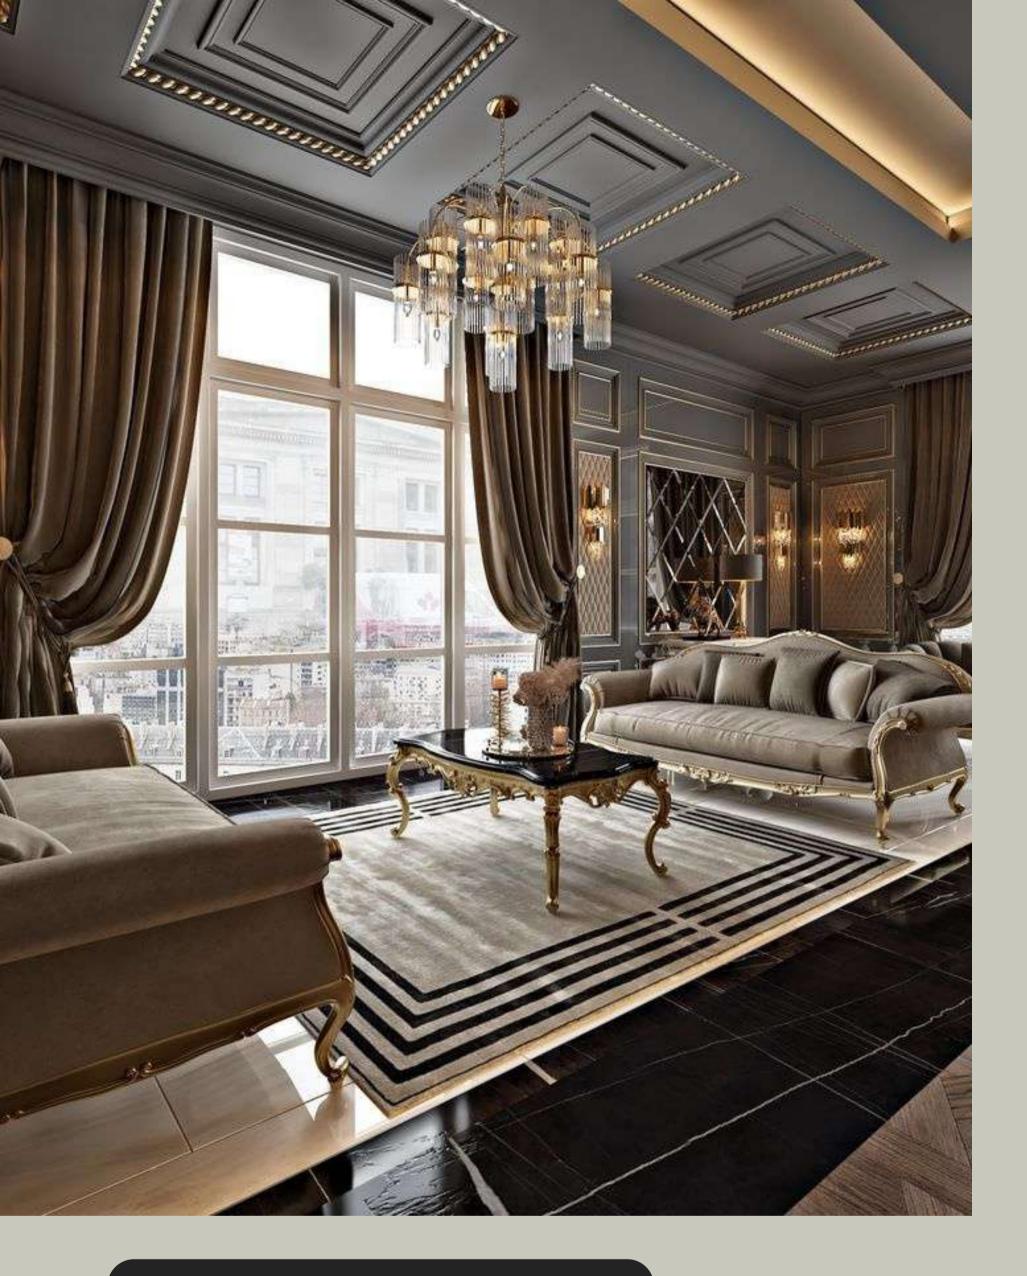

### **Exclusive Gallery**

Jasmine Edgerton Gallery

Formal Lounge Conceptual Design

by: Jasmine Edgerton
Product Code: #001234

The Jasmine Edgerton Gallery showcases classic Italian decorum. Classical Baroque of the XVIII century has formed the background of Jasmine Edgerton Conceptual Designs. This style was born on the territory of Rome in the times when luxury and refinement were nothing else than a lifestyle. By its nature the furniture of this period is not heavy or massive – it's a soft and refined Baroque.