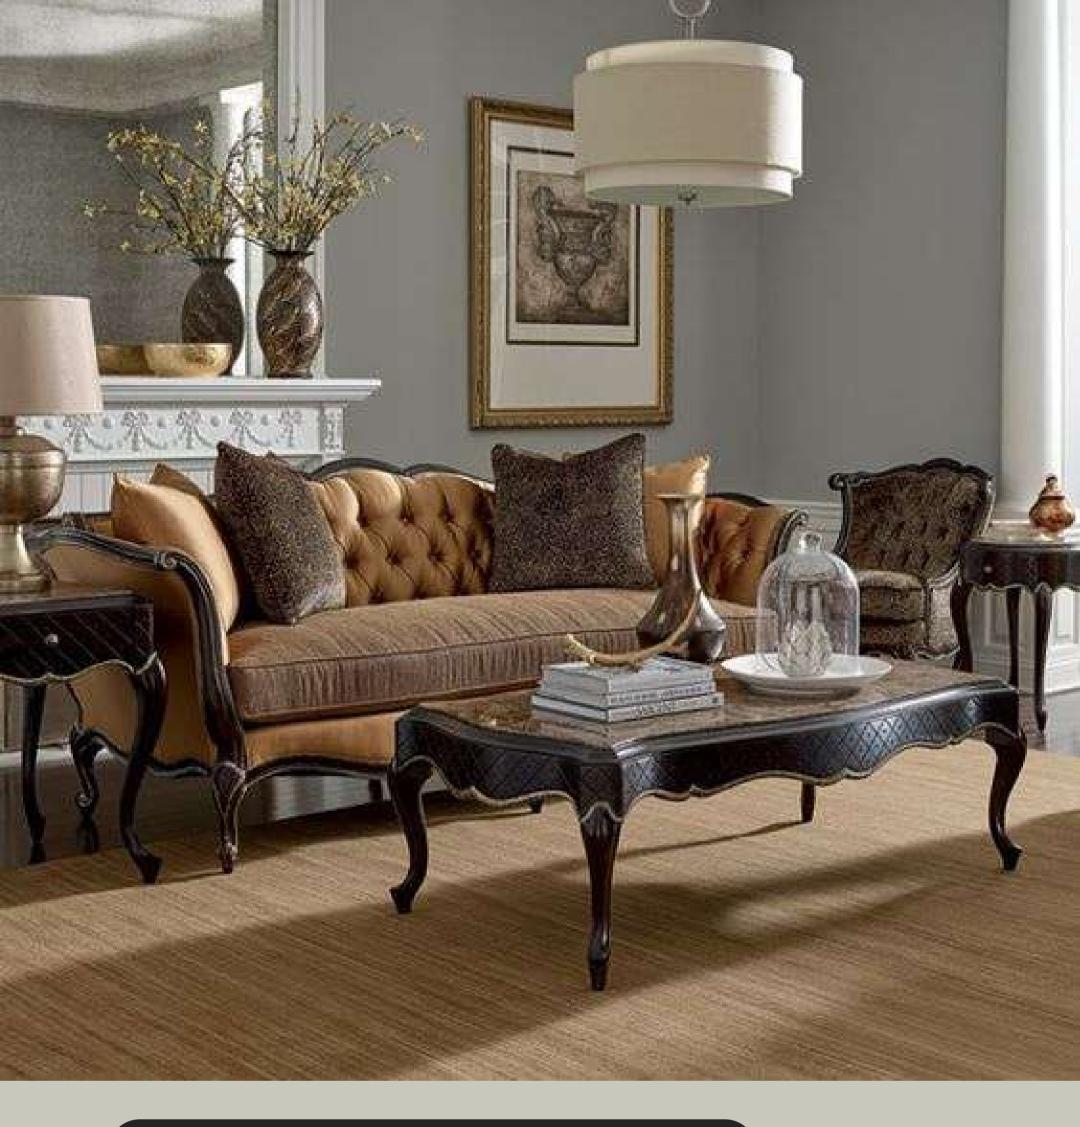

Living Room Conceptual Design by: Jasmine Edgerton Product Code: #001186

Decorum arranged by Jasmine Edgerton are an elegant yet casual look, one with generously proportioned silhouettes upholstered with the finest, most luxurious textiles and showcasing intricate, sculpted, architecturally-based designs that are as exquisite as they are functionally distinguished.