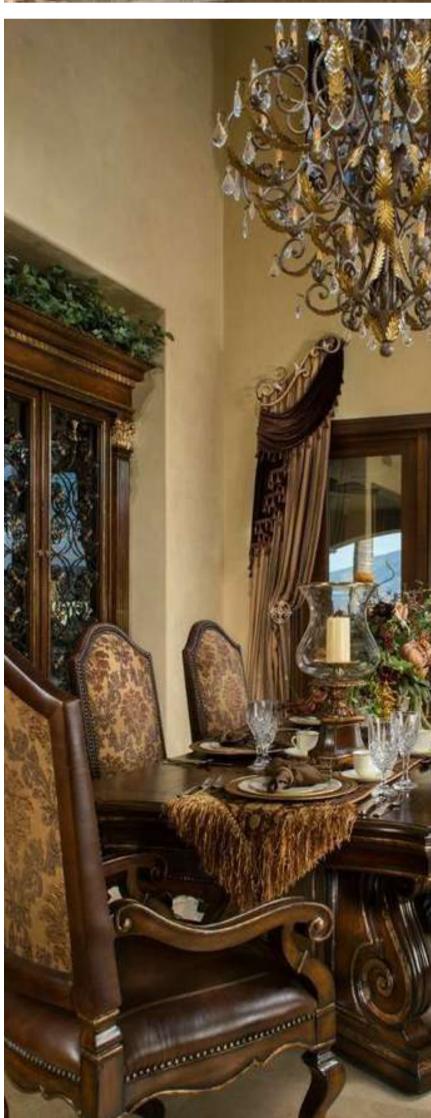

Dining Room Conceptual Design by: Jasmine Edgerton

Product Code: #003402

Jasmine Edgerton Gallery showcases classic Italian decorum. Classical Baroque of the XVIII century has formed the background of Jasmine Edgerton Conceptual Designs. This style was born on the territory of Rome in the times when luxury and refinement were nothing else than a lifestyle. By its nature the furniture of this period is not heavy or massive – it's a soft and refined Baroque.

Dining Room Conceptual Design by: Jasmine Edgerton Product Code: #003505

Jasmine Edgerton Gallery showcases classic Italian decorum. Classical Baroque of the XVIII century has formed the background of Jasmine Edgerton Conceptual Designs. This style was born on the territory of Rome in the times when luxury and refinement were nothing else than a lifestyle. By its nature the furniture of this period is not heavy or massive – it's a soft and refined Baroque.