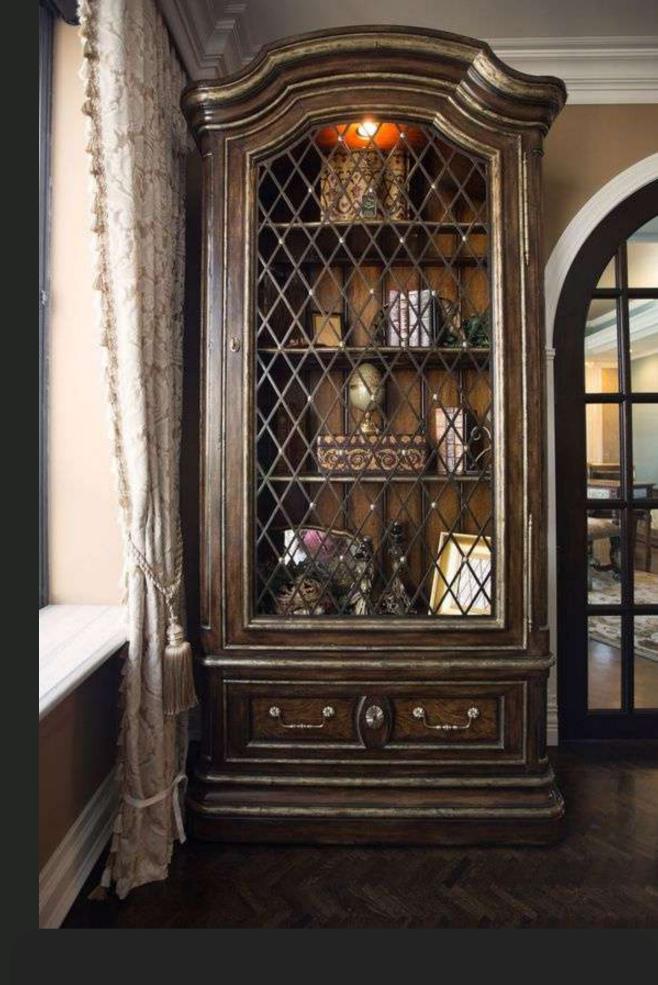

Library Conceptual Design by: Jasmine Edgerton Product Code: #002022

Decorum arranged by Jasmine Edgerton are an elegant yet casual look, one with generously proportioned silhouettes upholstered with the finest, most luxurious textiles and showcasing intricate, sculpted, architecturally-based designs that are as exquisite as they are functionally distinguished.

Formal Hallway Conceptual Design by: Jasmine Edgerton Product Code: #002029

Decorum arranged by Jasmine Edgerton are an elegant yet casual look, one with generously proportioned silhouettes upholstered with the finest, most luxurious textiles and showcasing intricate, sculpted, architecturally-based designs that are as exquisite as they are functionally distinguished.