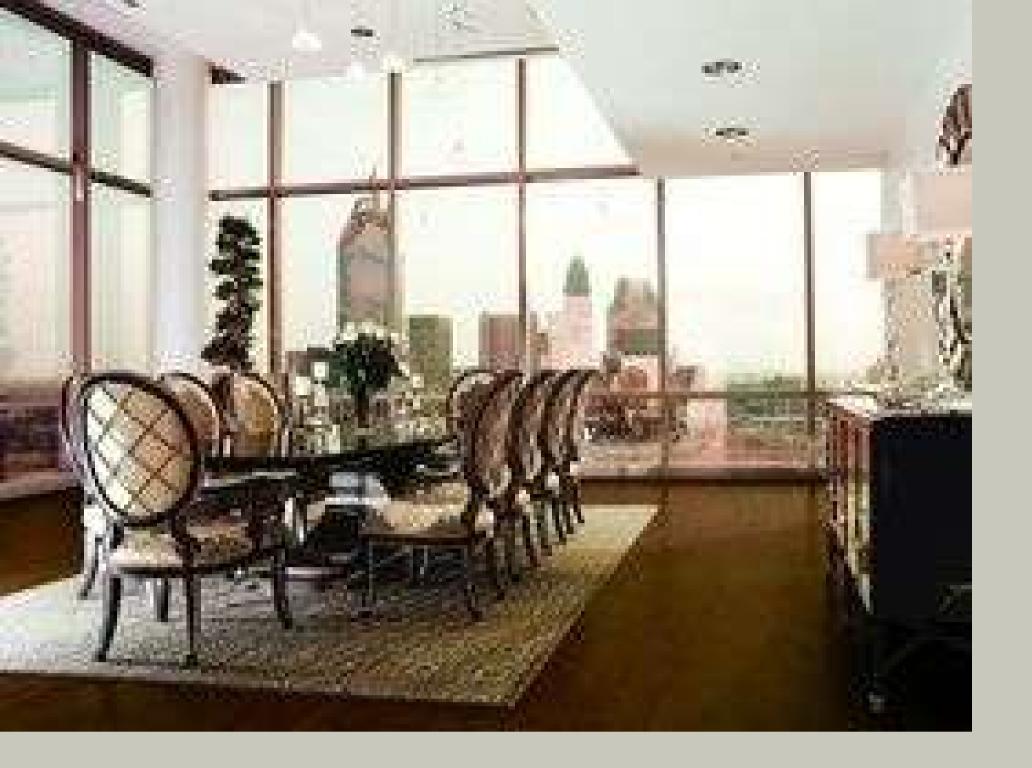

## Tashipe EDGERTON

**DINING ROOM** 

Dining Room Conceptual Design by: Jasmine Edgerton Product Code: #009336

Jasmine Edgerton Gallery showcases classic Italian decorum. Classical Baroque of the XVIII century has formed the background of Jasmine Edgerton Conceptual Designs. This style was born on the territory of Rome in the times when luxury and refinement were nothing else than a lifestyle. By its nature the furniture of this period is not heavy or massive – it's a soft and refined Baroque.