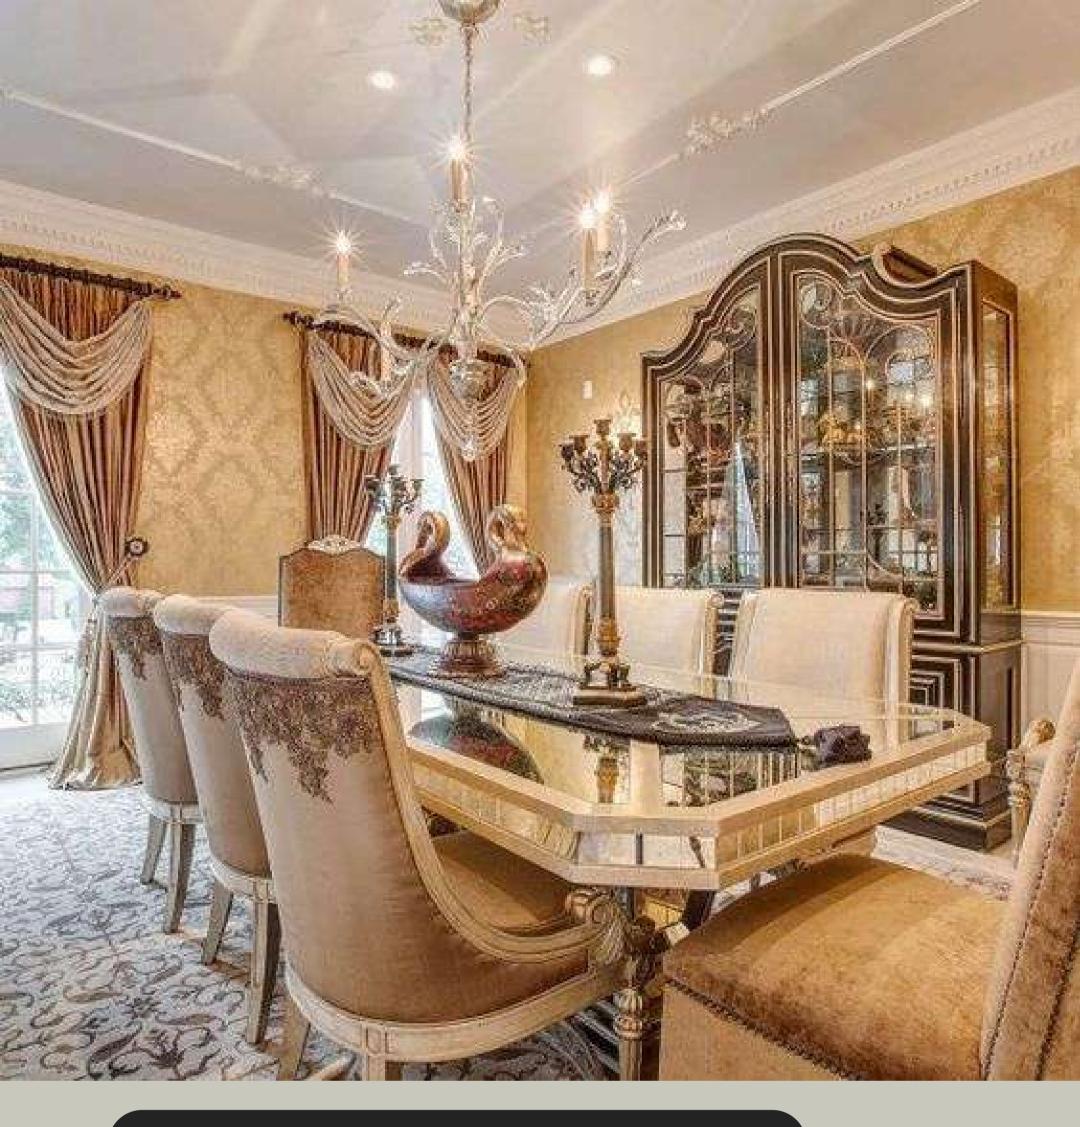

Dining Room Conceptual Design by: Jasmine Edgerton Product Code: #003456

Jasmine Edgerton Gallery showcases classic Italian decorum. Classical Baroque of the XVIII century has formed the background of Jasmine Edgerton Conceptual Designs. This style was born on the territory of Rome in the times when luxury and refinement were nothing else than a lifestyle. By its nature the furniture of this period is not heavy or massive – it's a soft and refined Baroque.

Dining Room Conceptual Design by: Jasmine Edgerton

Product Code: #003402

Jasmine Edgerton Gallery showcases classic Italian decorum. Classical Baroque of the XVIII century has formed the background of Jasmine Edgerton Conceptual Designs. This style was born on the territory of Rome in the times when luxury and refinement were nothing else than a lifestyle. By its nature the furniture of this period is not heavy or massive – it's a soft and refined Baroque.