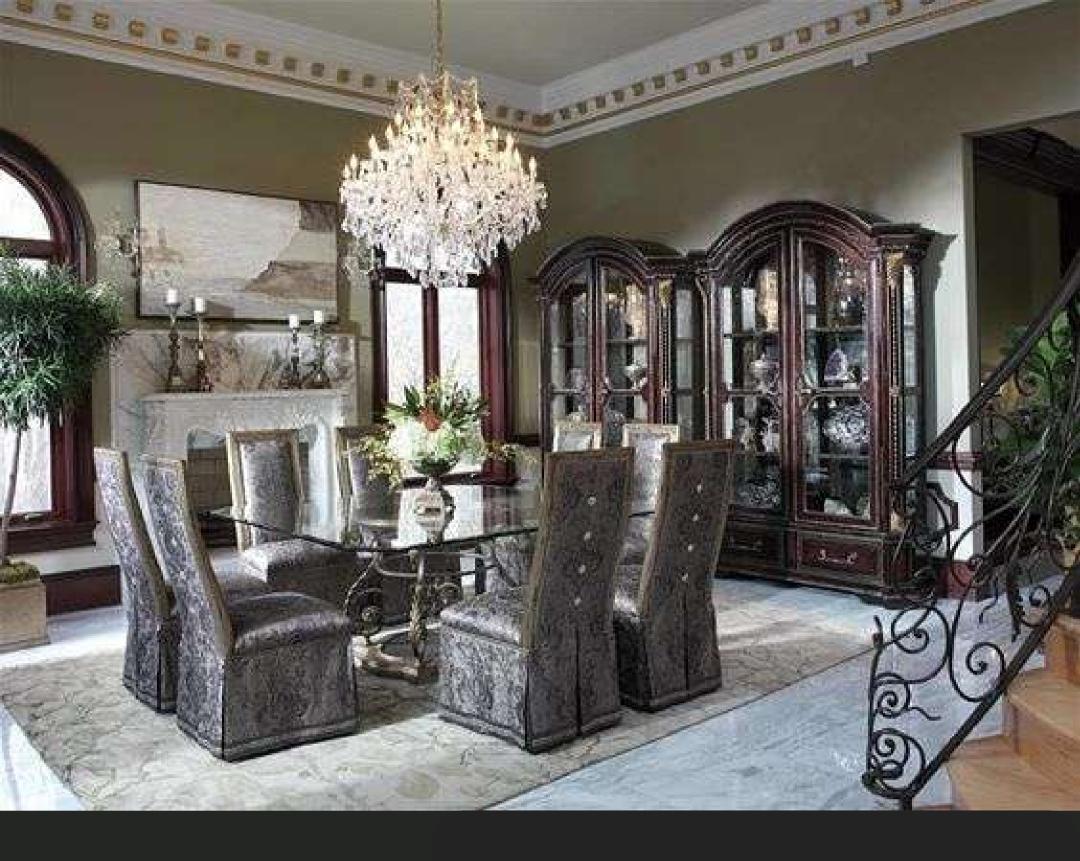

## Tashipe EDGERTON

**DINING ROOM** 

Dining Room Conceptual Design by: Jasmine Edgerton Product Code: #009336

Jasmine Edgerton Gallery showcases classic Italian decorum. Classical Baroque of the XVIII century has formed the background of Jasmine Edgerton Conceptual Designs. This style was born on the territory of Rome in the times when luxury and refinement were nothing else than a lifestyle. By its nature the furniture of this period is not heavy or massive – it's a soft and refined Baroque.