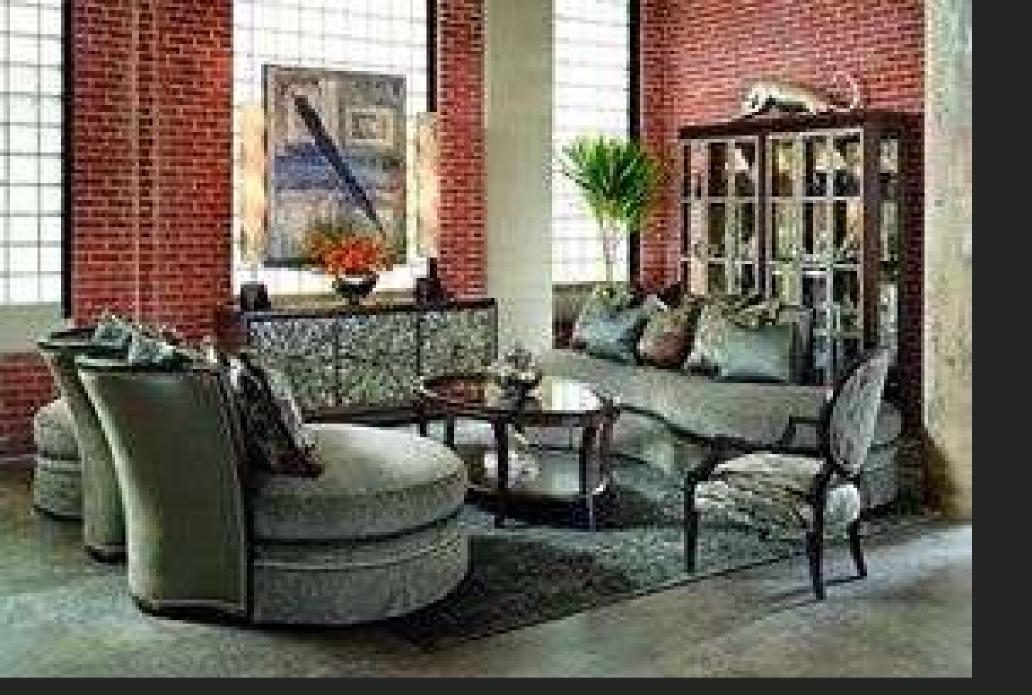

Formal Lounge Conceptual Design by: Jasmine Edgerton Product Code: #009336

Jasmine Edgerton Gallery showcases classic Italian decorum. Classical Baroque of the XVIII century has formed the background of Jasmine Edgerton Conceptual Designs. This style was born on the territory of Rome in the times when luxury and refinement were nothing else than a lifestyle. By its nature the furniture of this period is not heavy or massive – it's a soft and refined Baroque.