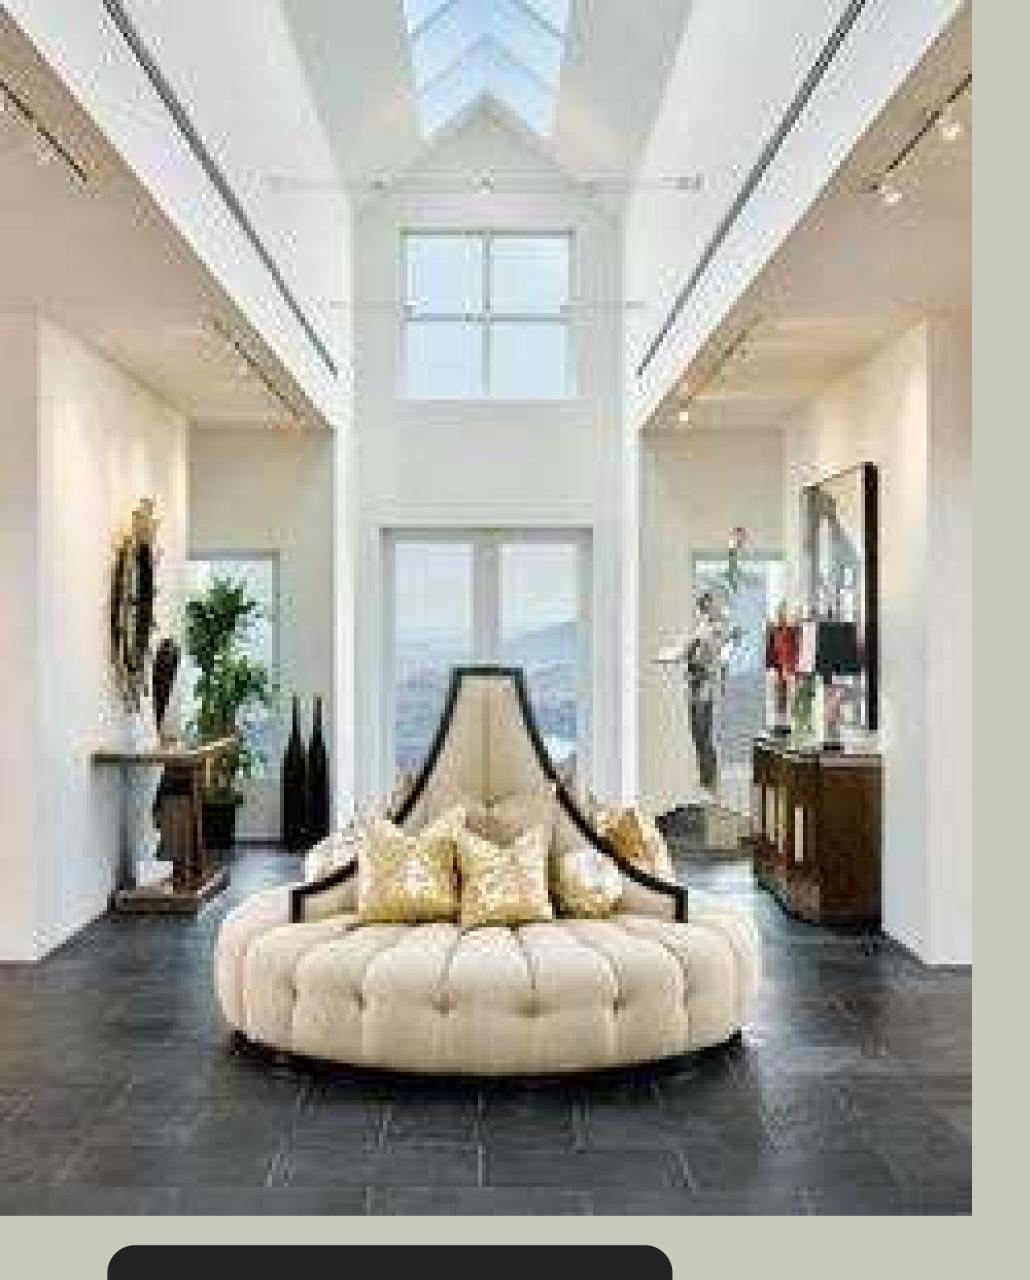

Foyer Conceptual Design by: Jasmine Edgerton Product Code: #001079

Decorum arranged by Jasmine Edgerton are an elegant yet casual look, one with generously proportioned silhouettes upholstered with the finest, most luxurious textiles and showcasing intricate, sculpted, architecturally-based designs that are as exquisite as they are functionally distinguished.