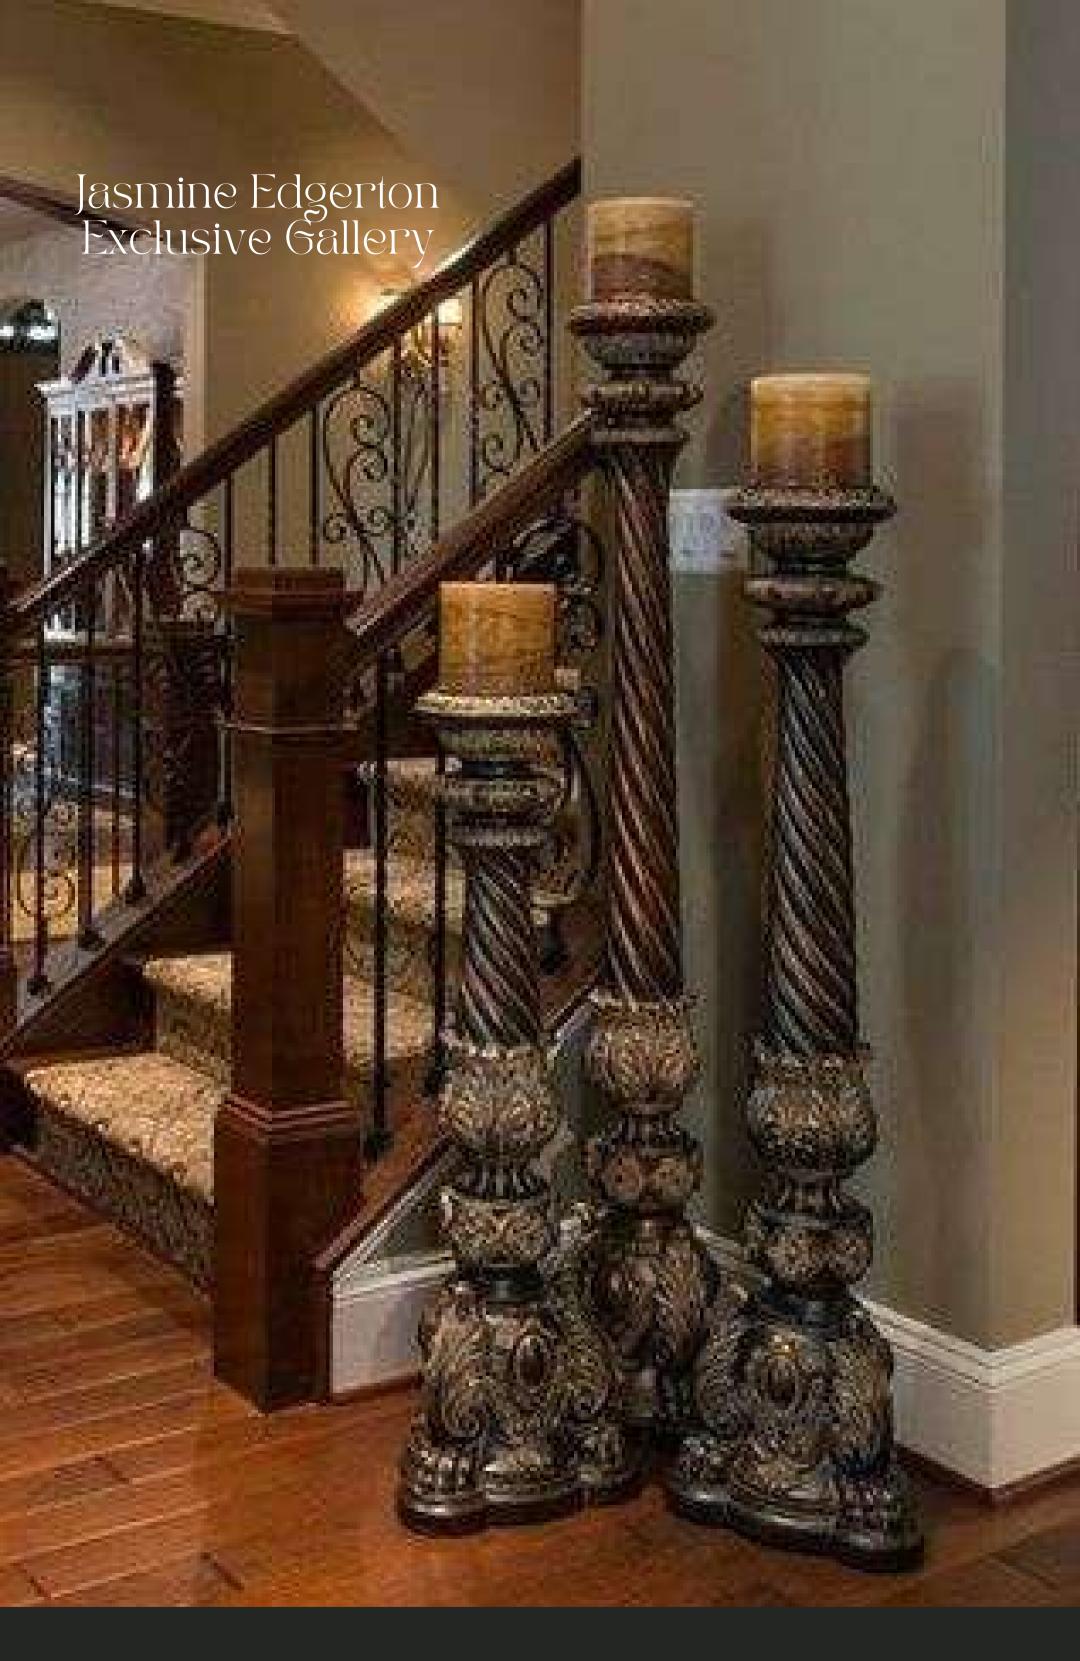

Formal Hallway Conceptual Design by: Jasmine Edgerton Product Code: #002029

Decorum arranged by Jasmine Edgerton are an elegant yet casual look, one with generously proportioned silhouettes upholstered with the finest, most luxurious textiles and showcasing intricate, sculpted, architecturally-based designs that are as exquisite as they are functionally distinguished.