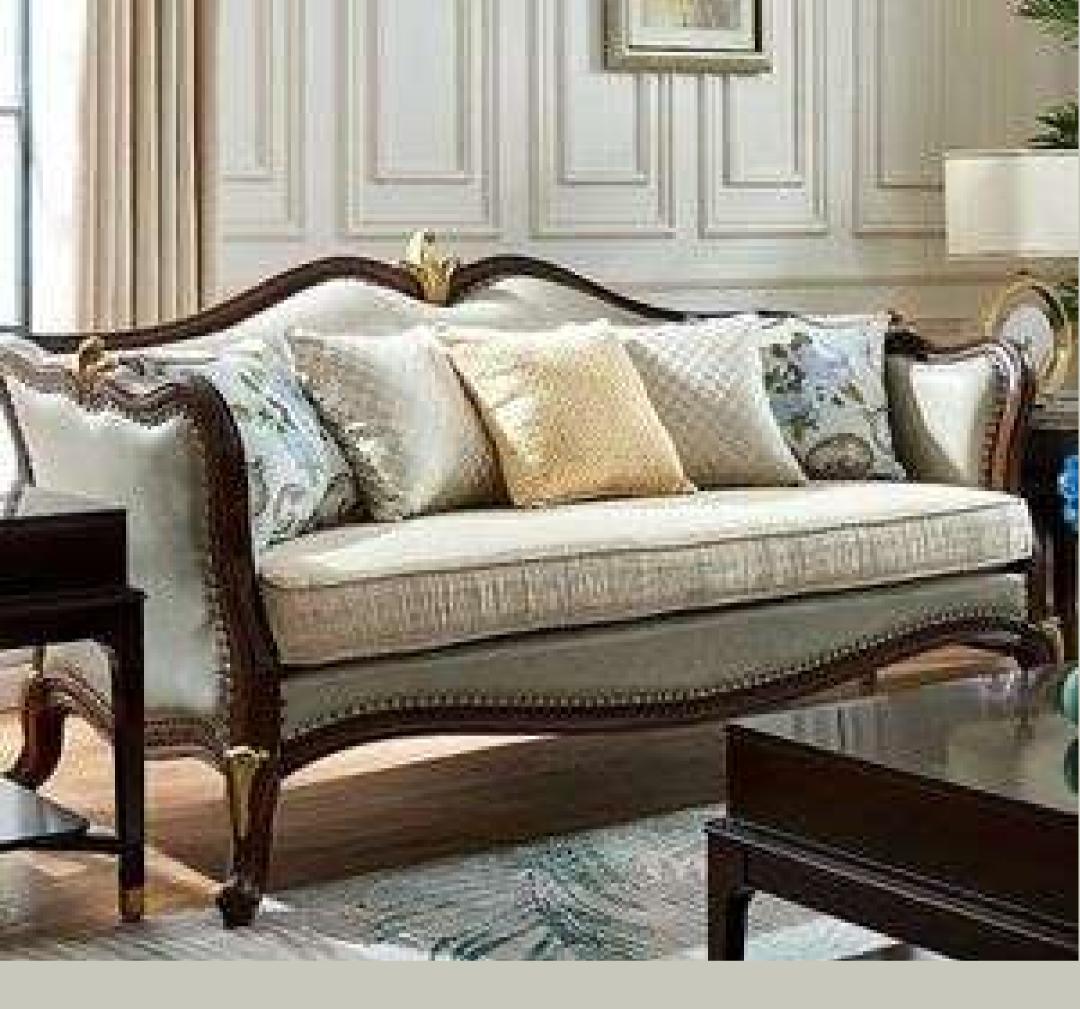

Formal Lounge Conceptual Design by: Jasmine Edgerton Product Code: #001187

Decorum arranged by Jasmine Edgerton are an elegant yet casual look, one with generously proportioned silhouettes upholstered with the finest, most luxurious textiles and showcasing intricate, sculpted, architecturally-based designs that are as exquisite as they are functionally distinguished.

Formal Lounge Conceptual Design by: Jasmine Edgerton Product Code: #001185

Decorum arranged by Jasmine Edgerton are an elegant yet casual look, one with generously proportioned silhouettes upholstered with the finest, most luxurious textiles and showcasing intricate, sculpted, architecturally-based designs that are as exquisite as they are functionally distinguished.