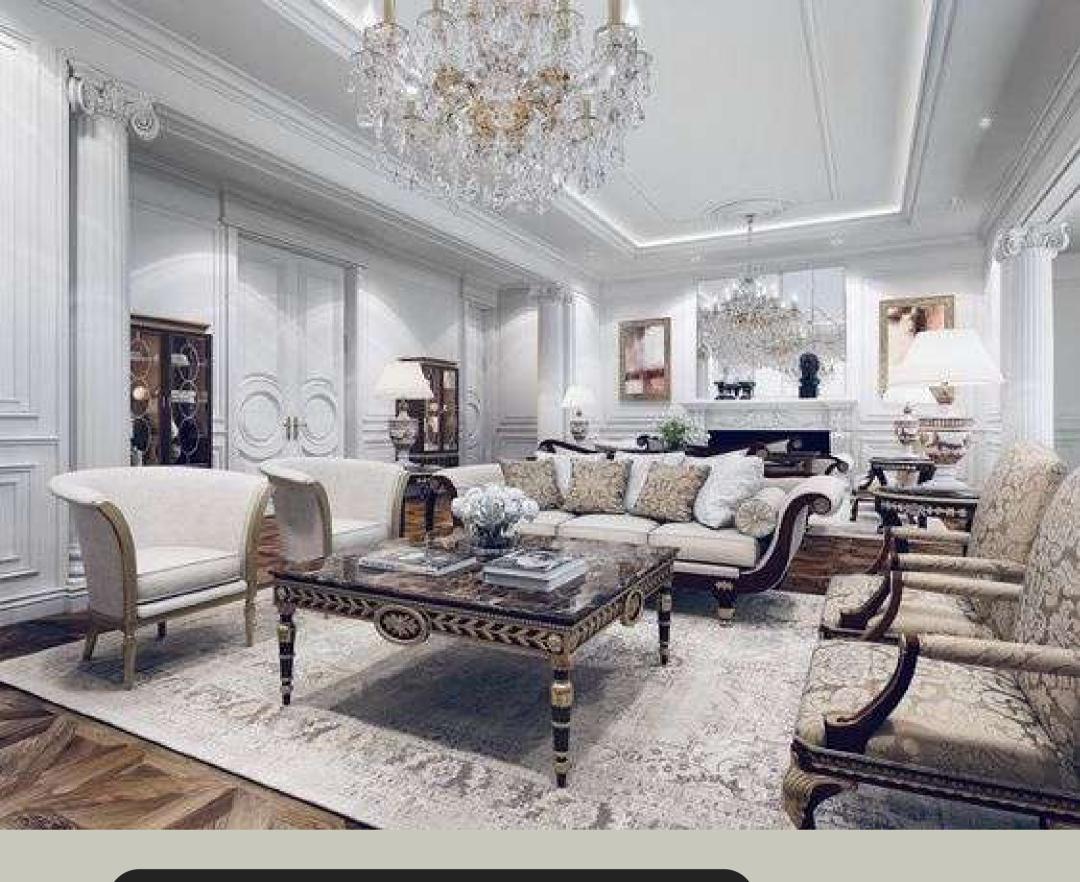

Living Room Conceptual Design by: Jasmine Edgerton Product Code: #001186

Decorum arranged by Jasmine Edgerton are an elegant yet casual look, one with generously proportioned silhouettes upholstered with the finest, most luxurious textiles and showcasing intricate, sculpted, architecturally-based designs that are as exquisite as they are functionally distinguished.